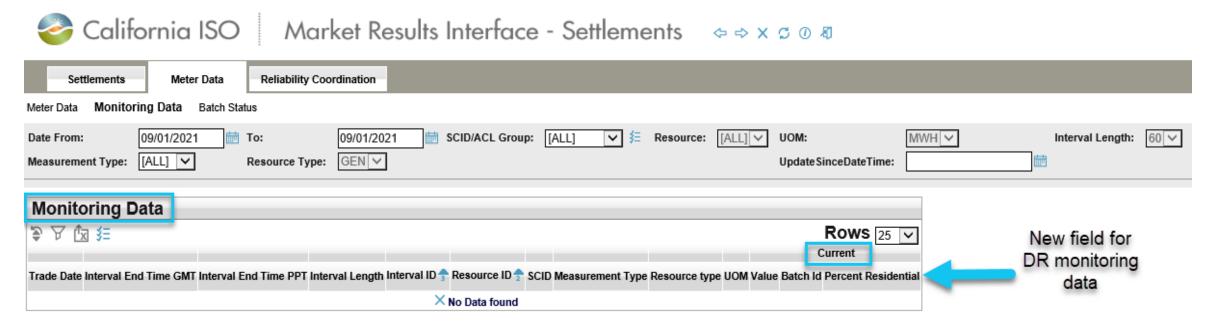

#### New Display – Monitoring Data

In response to Market Participant requests, monitoring data is now available to view within MRI-S.

- Percentage Residential is a new column added for Demand Response
- Records will show current data