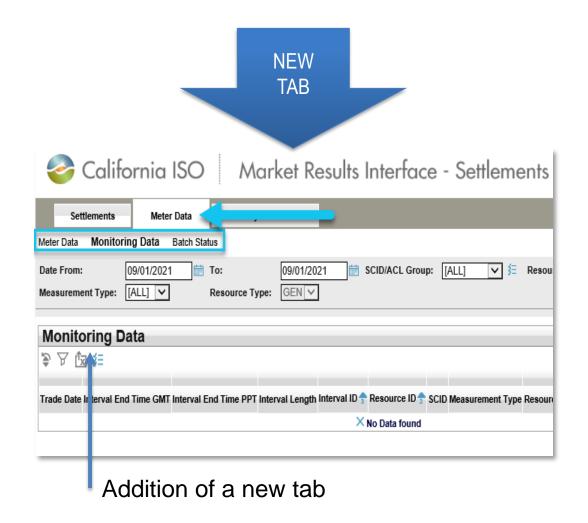

### New Tab – Monitoring Data

#### New Display – Monitoring Data

In response to Market Participant requests, monitoring data is now available to view within MRI-S.

- Percentage Residential is a new column added for Demand Response
- Records will show current data