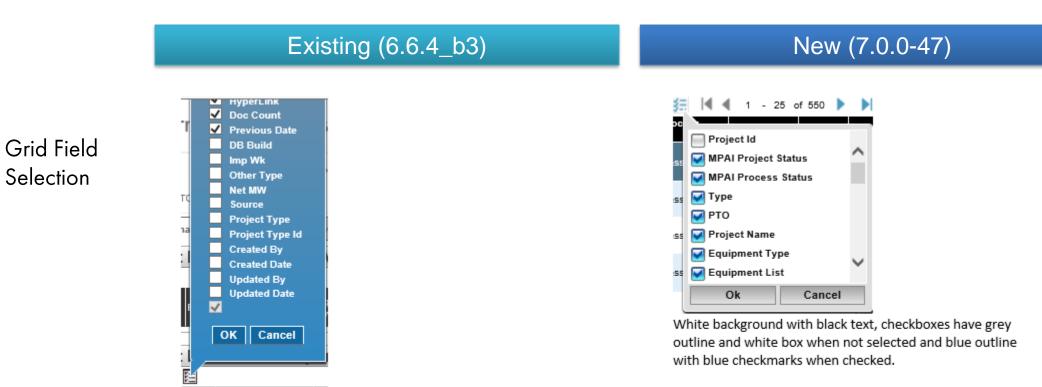

Blue background with white text, checkboxes are white with grey outline when not checked and grey outline with black checkmark when checked.

Popup displays above field selection icon

Popup displays below field selection icon

### Report Field Selection

Sections are displayed with same indention

New (7.0.0-47)

Section header is indented