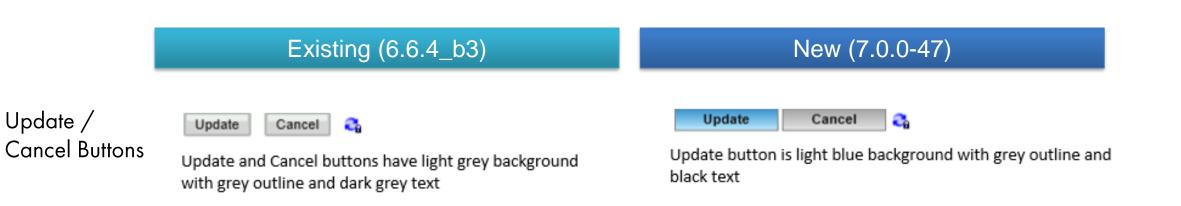

icon

Popup displays below field selection icon



### Existing (6.6.4\_b3)

Dashboard Icons

#### ☆ Y. Y ≅ E Restore sort is light grey Advanced filter is dark grey Filter is green Export is Excel icon Field Selection is grey

Grid Icons



Pencil icon is yellow Delete icon is black Restore sort icon is greyed out when default sort Filter icon is grey Export icon is excel icon

Restore Sort icon is dark when sort has changed and can be reset

### New (7.0.0-47)

### 多 🛛 🖉 🖸 🄁

Restore sort is grey Advanced filter is blue New - Reset Advanced filter icon grey Filter light blue Export light blue Field Selection light blue

### 🌶 🗙 📚 🖓 🔯

Pencil, delete, filter, export icons are light blue, reset filter is grey

Restore Sort icon will be light blue when sort has changed and can be reset





Application Status Currently - None



New icon to show Application is connected. Appears to be text on footer



### Existing (6.6.4\_b3)

### Sorting Order Icon



Sorting order icon is dark grey



#### Sorting order icon is light blue

### Tabs

All Active Operational Meter and Real-Time Device

MPAI Project Dashboard - All Ac

MPAI Tabs not selected are grey

Current tab selected has white background with dark grey text

| All Active                   | Operational | Meter and Real-Time |  |  |  |  |
|------------------------------|-------------|---------------------|--|--|--|--|
| MPAI Project Dashboard - All |             |                     |  |  |  |  |

All MPAI tabs have white background with black text.

New (7.0.0-47)

Current tab will have bold black text



|