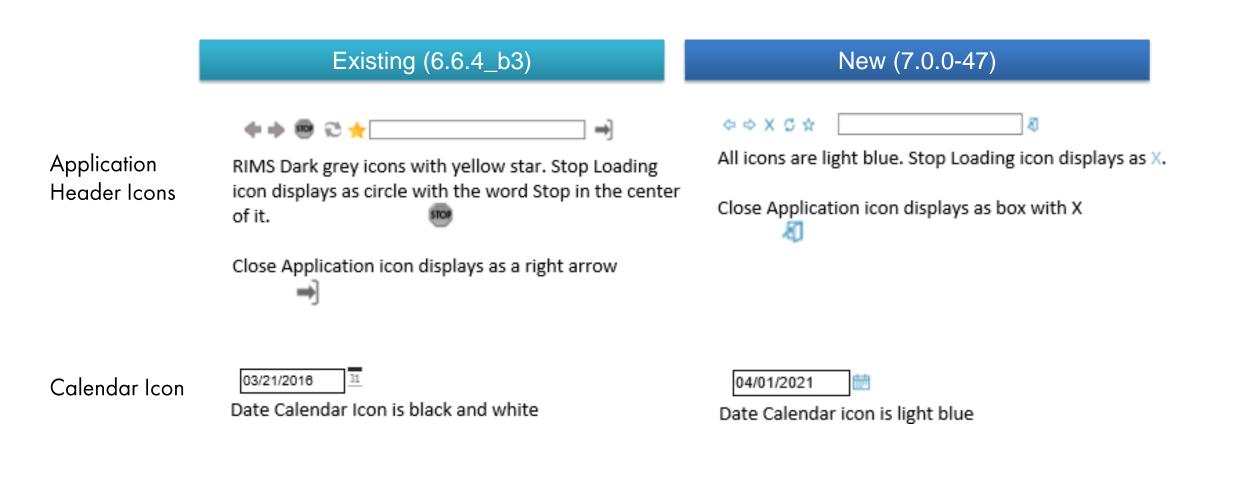

### Existing (6.6.4\_b3)

Dashboard Icons

#### ☆ Y. Y ≅ E Restore sort is light grey Advanced filter is dark grey Filter is green Export is Excel icon Field Selection is grey

Grid Icons

Pencil icon is yellow Delete icon is black Restore sort icon is greyed out when default sort Filter icon is grey Export icon is excel icon

Restore Sort icon is dark when sort has changed and can be reset

### New (7.0.0-47)

### 多 🛛 🖉 🖸 🄁

Restore sort is grey Advanced filter is blue New - Reset Advanced filter icon grey Filter light blue Export light blue Field Selection light blue

### 🌶 🗙 📚 🖓 🔯

Pencil, delete, filter, export icons are light blue, reset filter is grey

Restore Sort icon will be light blue when sort has changed and can be reset

Application Status Currently - None

New icon to show Application is connected. Appears to be text on footer