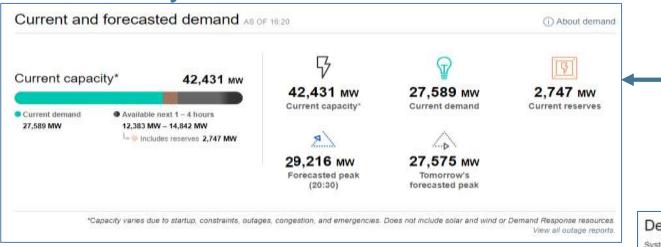

#### **Redesigned Bar Chart**

ISO PUBLIC - © 2022 CAISO

27.589 MW

14,842 MW

42,431 MW

View all outage reports.

#### Available next 1 – 4 hours

Total of all resources' maximum available MW outputs, minus current outputs in the next hour and in the next 4 hours.

California ISO

7

View all outage reports.

#### Includes reserves

The current capacity in the next hour includes reserves comprised of spin, non-spin and available regulation up

8

View all outage reports.