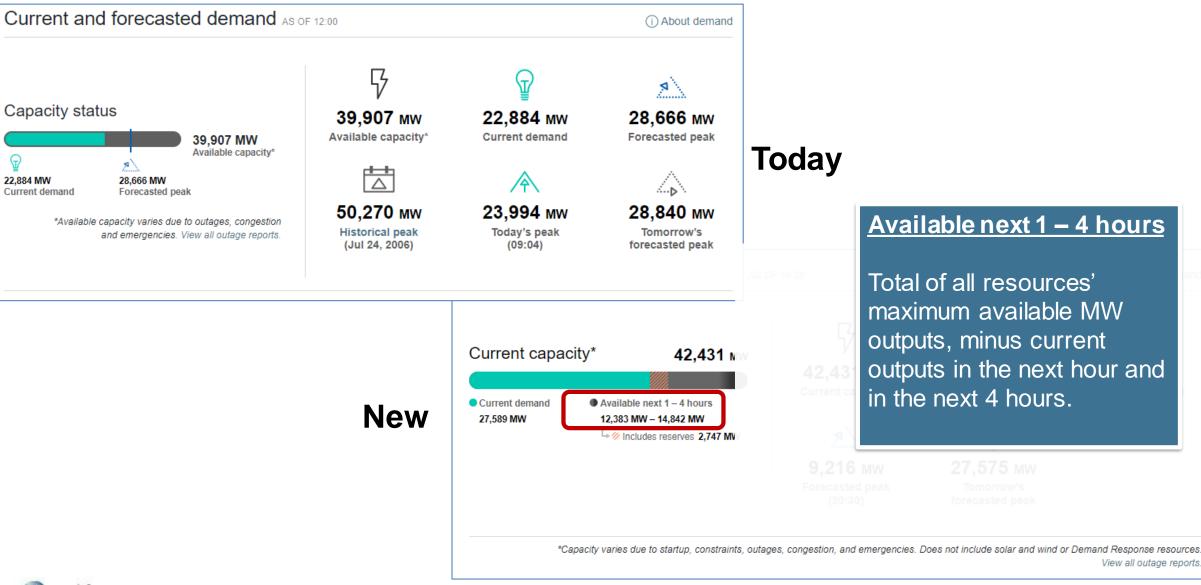

#### Available next 1 – 4 hours

Total of all resources' maximum available MW outputs, minus current outputs in the next hour and in the next 4 hours.

California ISO

7

View all outage reports.