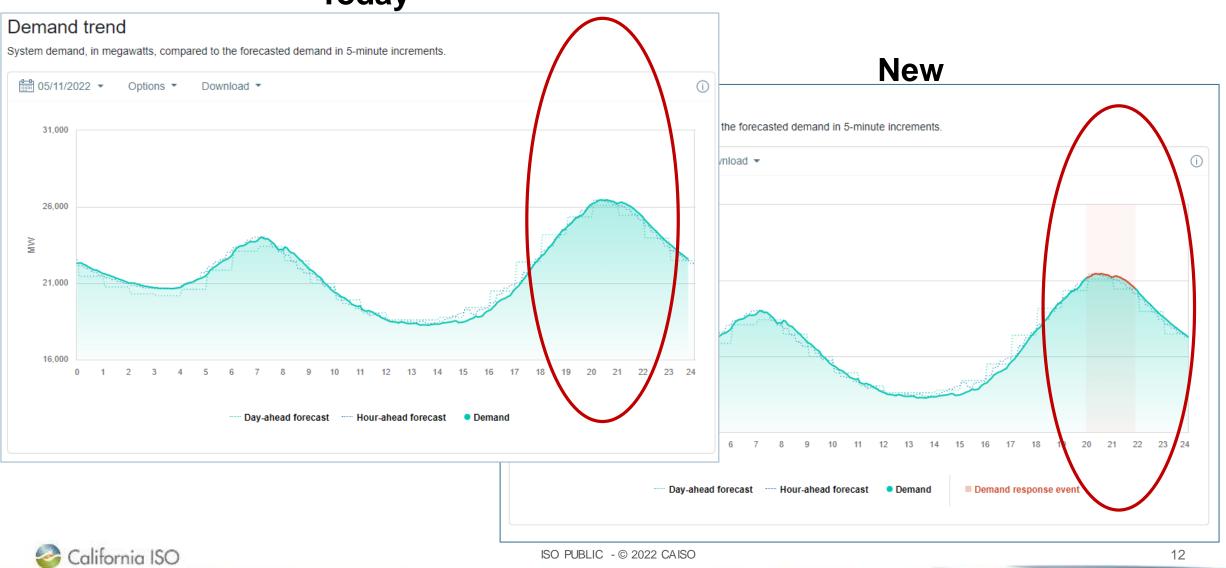

### **Redesigned Demand Trend**

Today

#### **Demand Response Load Reduction**

The demand line will display red when demand response load reduction reaches a significant amount (TBD).

#### Demand trend

Demand trend displays significant demand response events

😂 California ISO