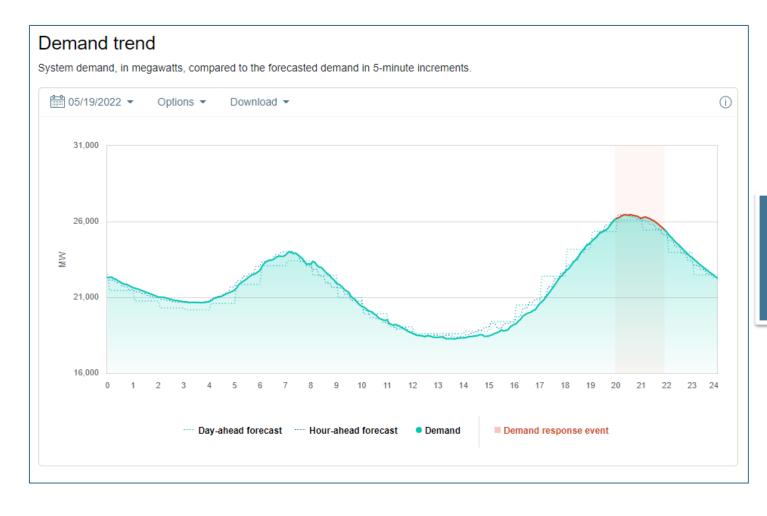

#### Demand trend

Demand trend displays significant demand response events

😂 California ISO