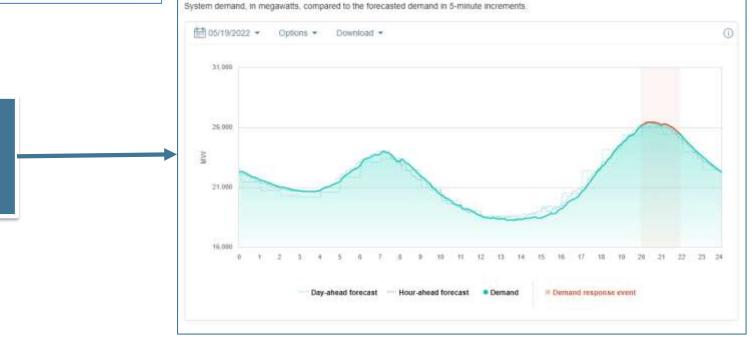

### **Redesigned Demand Trend**

Today

#### **Demand Response Load Reduction**

The demand line will display red when demand response load reduction reaches a significant amount (TBD).

#### Demand trend

Demand trend displays significant demand response events

😂 California ISO