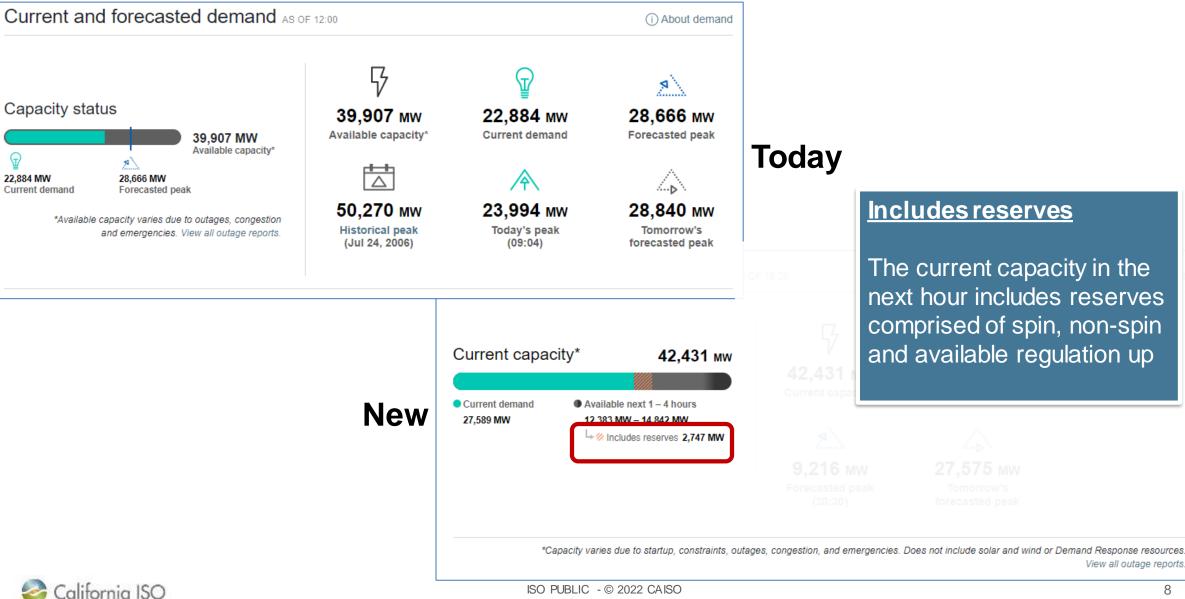

#### Includes reserves

The current capacity in the next hour includes reserves comprised of spin, non-spin and available regulation up

8

View all outage reports.