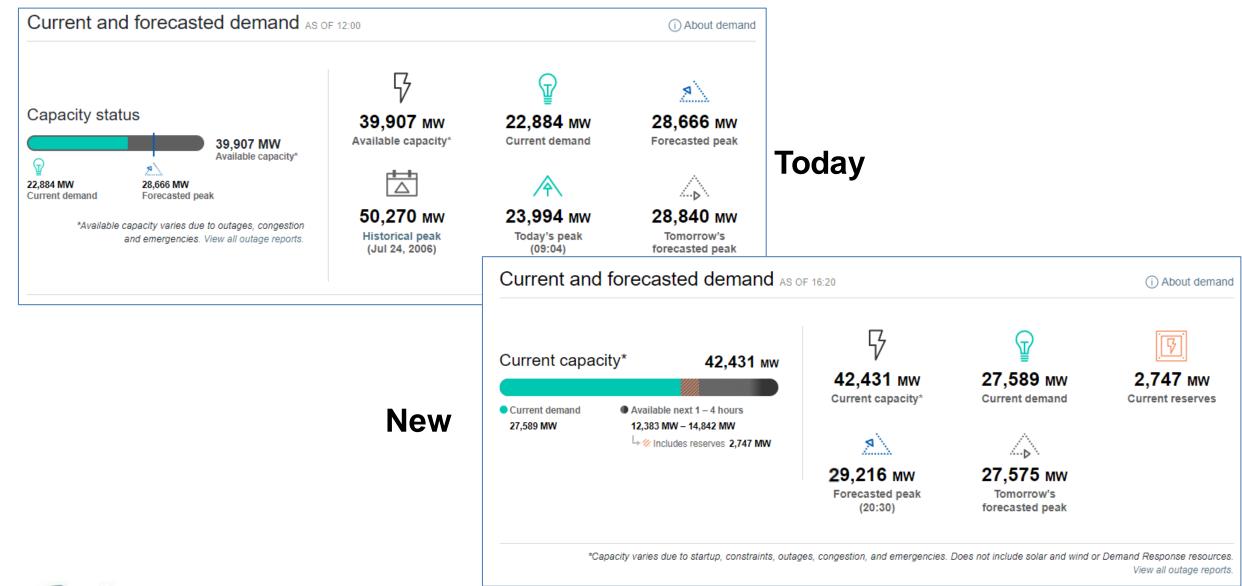

#### **Redesigned Capacity Status Chart**

ISO PUBLIC - © 2022 CAISO

#### **Redesigned Bar Chart**

ISO PUBLIC - © 2022 CAISO

27.589 MW

14,842 MW

42,431 MW

View all outage reports.

#### **Redesigned Bar Chart**

#### Available next 1 – 4 hours

Total of all resources' maximum available MW outputs, minus current outputs in the next hour and in the next 4 hours.

California ISO

7

View all outage reports.

#### **Redesigned Bar Chart**

ନ୍ନ

#### Includes reserves

The current capacity in the next hour includes reserves comprised of spin, non-spin and available regulation up

8

View all outage reports.

## Summary

<u>Current and forecasted</u> <u>demand</u> better reflects available capacity status