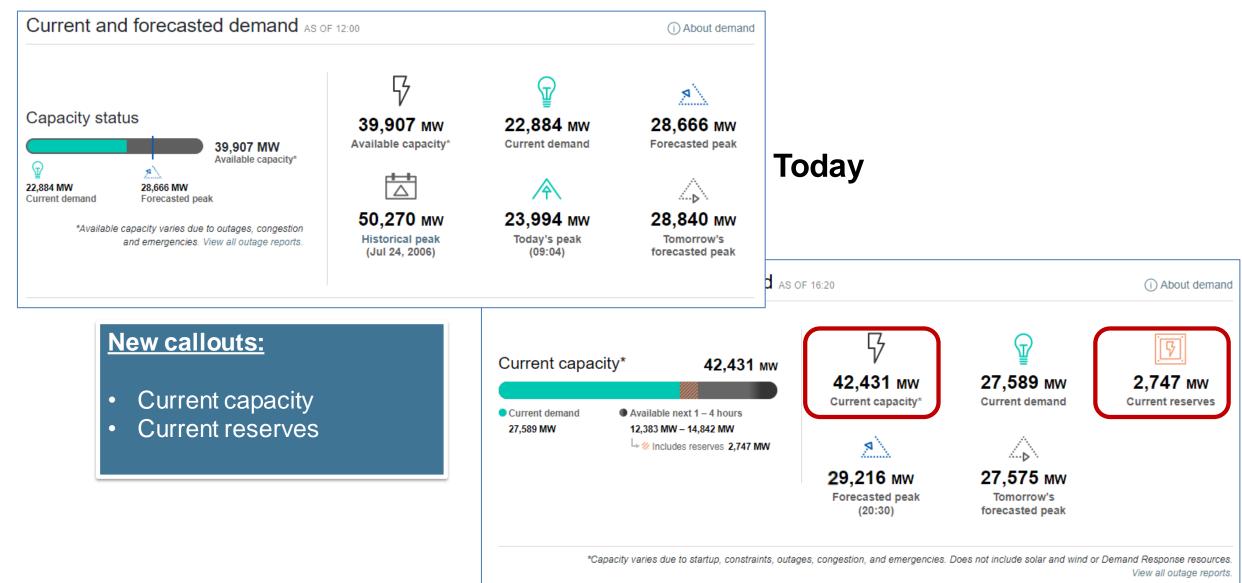

or anyone else for any decision made or action taken in reliance on the information in these materials.

#### Housekeeping













#### **Redesigned Capacity Status Chart**





ISO PUBLIC - © 2022 CAISO

#### **Redesigned Bar Chart**





ISO PUBLIC - © 2022 CAISO

27.589 MW

14,842 MW

42,431 MW

View all outage reports.

#### **Redesigned Bar Chart**



#### Available next 1 – 4 hours

Total of all resources' maximum available MW outputs, minus current outputs in the next hour and in the next 4 hours.

California ISO

7

View all outage reports.

#### **Redesigned Bar Chart**

ନ୍ନ



#### Includes reserves

The current capacity in the next hour includes reserves comprised of spin, non-spin and available regulation up

8

View all outage reports.

### **Updated Information Icons**





ISO PUBLIC - © 2022 CAISO









### **Redesigned Demand Trend**

Today



#### **Demand Response Load Reduction**



The demand line will display red when demand response load reduction reaches a significant amount (TBD).











## Summary



<u>Current and forecasted</u> <u>demand</u> better reflects available capacity status

#### Demand trend



Demand trend displays significant demand response events

😂 California ISO







## Thank you for your participation!

# For more detailed information on anything presented, please visit our website at:

www.caiso.com

Or send an email to: CustomerReadiness@caiso.com



ISO PUBLIC - © 2022 CAISO