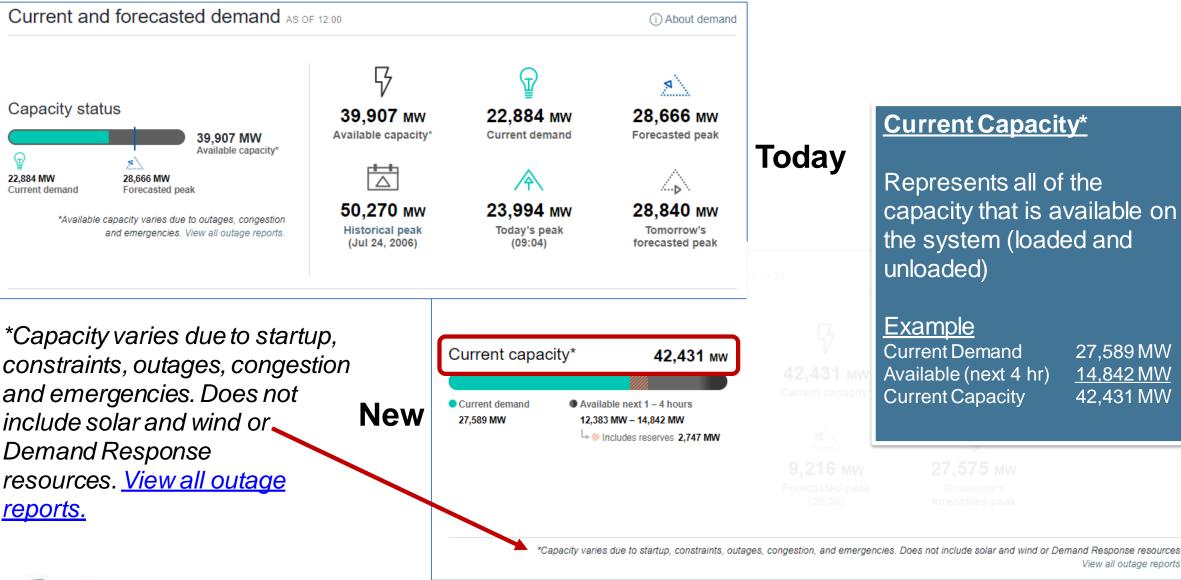

## Updates to Today's Outlook and ISO Today Mobile App

May 23, 2022

Cynthia Hinman Customer Readiness

Updated:5/20/2022

The information contained in these materials is provided for general information only and does not constitute legal or regulatory advice. The ultimate responsibility for complying with the ISO FERC Tariff and other applicable laws, rules or regulations lies with you. In no event shall the ISO or its employees be liable to you or anyone else for any decision made or action taken in reliance on the information in these materials.

#### Housekeeping













#### **Redesigned Capacity Status Chart**





ISO PUBLIC - © 2022 CAISO

#### **Redesigned Bar Chart**





ISO PUBLIC - © 2022 CAISO

27.589 MW

14,842 MW

42,431 MW

View all outage reports.

#### **Redesigned Bar Chart**



#### Available next 1 – 4 hours

Total of all resources' maximum available MW outputs, minus current outputs in the next hour and in the next 4 hours.

California ISO

7

View all outage reports.

#### **Redesigned Bar Chart**

ନ୍ନ



#### Includes reserves

The current capacity in the next hour includes reserves comprised of spin, non-spin and available regulation up

8

View all outage reports.

### **Updated Information Icons**





ISO PUBLIC - © 2022 CAISO









### **Redesigned Demand Trend**

Today



#### **Demand Response Load Reduction**



The demand line will display red when demand response load reduction reaches a significant amount (TBD).











#