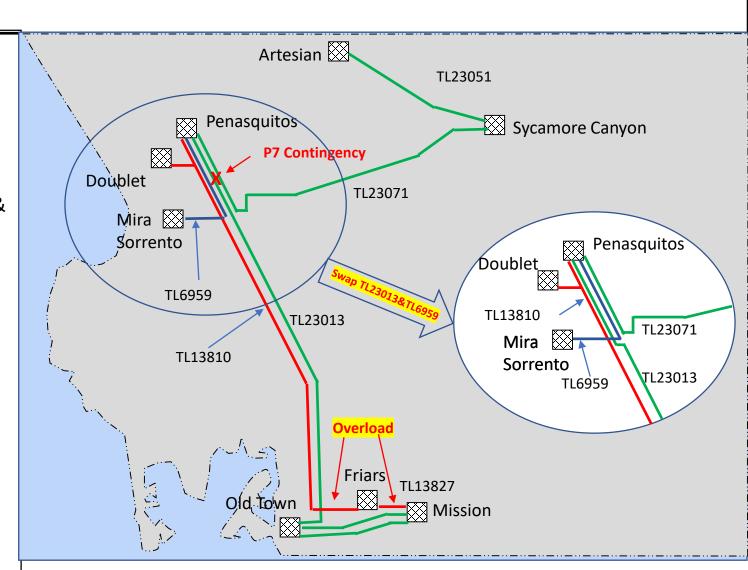

# Rearrange TL23013 and TL6959

# **Driving Factors:**

 During heavy north bound flow at SO, P7 N-2 Contingency will cause overload on TL13810A (Friars – Doublet Tap) by 52% in 2022 and TL13827 (Mission-Friars) by 28%.

## Scope:

 To eliminate the credible N-2 contingency, this project proposes to swap TL23013 with TL6959 so that TL23013 & TL23071 will not share the same Structures (TL23071 sharing structures withTL6959 and TL23013 sharing structures with TL13810). This proposal will require to upgrade 2 miles of 138kV structures for 230kV operation

### **Benefits:**

Improves reliability and provide cost savings – reliability and economic-driven project

### **Alternatives:**

Reconductor TL 13810 (\$ 64M)

Convert a portion of overhead line of TL23071 to UG (\$ 100M)

TL23071 Mira Sorrento TL6959 TL23013 TL13810 Mission

**District** 

N/A

MIGUEL

TL23024