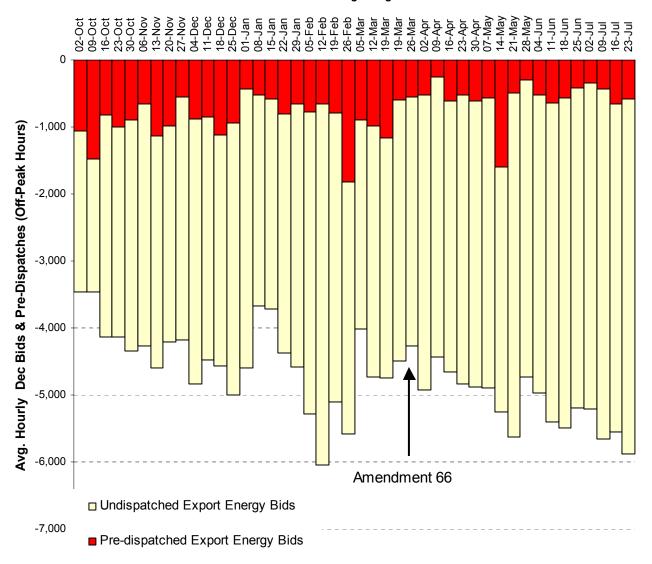

#### Cost Impacts of Amendment No. 66

Figures 1 and 2 summarize total energy pre-dispatched by the CAISO for market clearing versus CAISO system demand for energy, and the costs associated with overlapping (or off-setting) incremental ("inc") and decremental ("dec") bids dispatched to clear the market. Table 1 summarizes these same data by week since implementation of Phase 1B on October 1, 2004.

As shown in Figure 1, the amount of overlapping inc and dec bids cleared by the CAISO dropped dramatically as soon as the CAISO moved from the "bid or better" settlement rule to the "as bid" settlement rule. Since the effective date of Amendment 66, an average of only about 27 MW of off-setting inc and dec bids have been pre-dispatched each hour, as opposed to an average of about 600 MW per hour in the month prior to implementation of Amendment 66. During the week of July 23-29, an average of about 50 MW of off-setting inc and dec bids have been pre-dispatched each hour to clear the market.