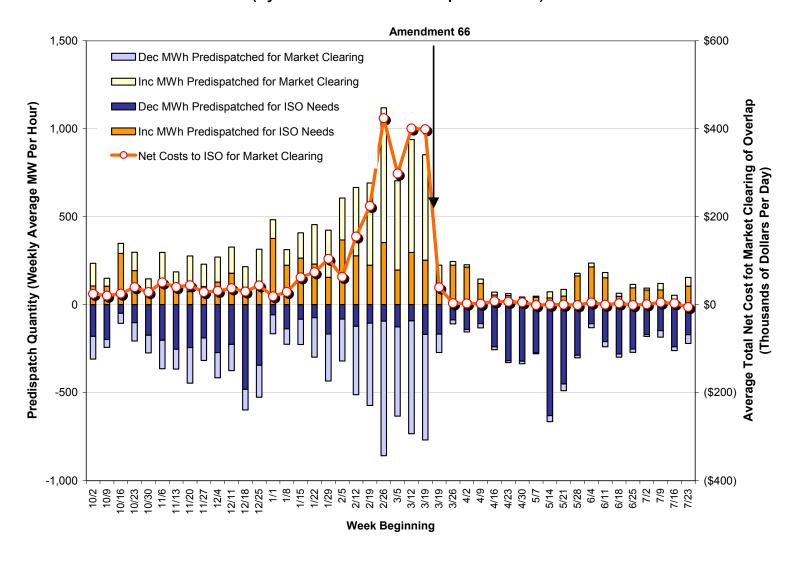

#### Cost Impacts of Amendment No. 66

Figures 1 and 2 summarize total energy pre-dispatched by the CAISO for market clearing versus CAISO system demand for energy, and the costs associated with overlapping (or off-setting) incremental ("inc") and decremental ("dec") bids dispatched to clear the market. Table 1 summarizes these same data by week since implementation of Phase 1B on October 1, 2004.

As shown in Figure 1, the amount of overlapping inc and dec bids cleared by the CAISO dropped dramatically as soon as the CAISO moved from the "bid or better" settlement rule to the "as bid" settlement rule. Since the effective date of Amendment 66, an average of only about 27 MW of off-setting inc and dec bids have been pre-dispatched each hour, as opposed to an average of about 600 MW per hour in the month prior to implementation of Amendment 66. During the week of July 23-29, an average of about 50 MW of off-setting inc and dec bids have been pre-dispatched each hour to clear the market.

Figure 1. Average Hourly Volume of Bids Pre-Dispatched by the CAISO and Average Daily Costs to CAISO of Market Clearing

(By Week Since Phase1B Implementation)

**Table 1. Weekly Summary Data (Before and After Amendment 66)** 