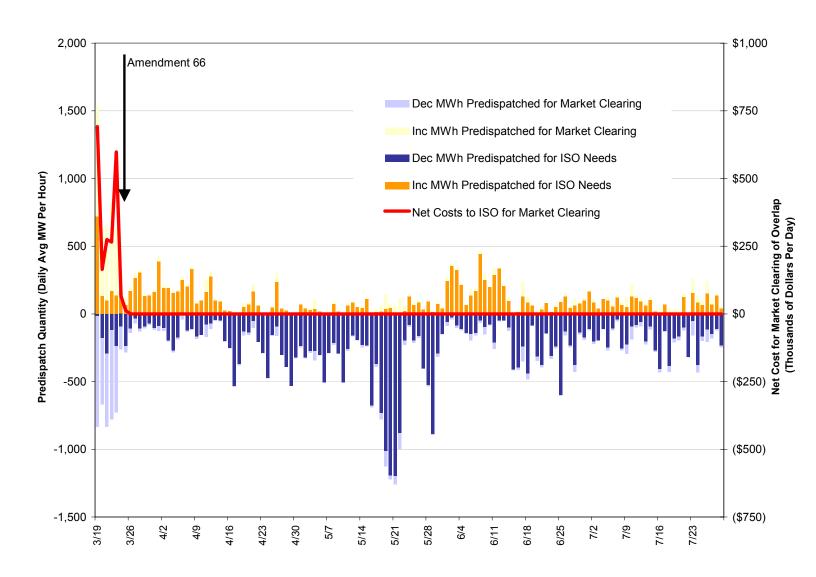

#### Cost Impacts of Amendment No. 66

Figures 1 and 2 summarize total energy pre-dispatched by the CAISO for market clearing versus CAISO system demand for energy, and the costs associated with overlapping (or off-setting) incremental ("inc") and decremental ("dec") bids dispatched to clear the market. Table 1 summarizes these same data by week since implementation of Phase 1B on October 1, 2004.

As shown in Figure 1, the amount of overlapping inc and dec bids cleared by the CAISO dropped dramatically as soon as the CAISO moved from the "bid or better" settlement rule to the "as bid" settlement rule. Since the effective date of Amendment 66, an average of only about 27 MW of off-setting inc and dec bids have been pre-dispatched each hour, as opposed to an average of about 600 MW per hour in the month prior to implementation of Amendment 66. During the week of July 23-29, an average of about 50 MW of off-setting inc and dec bids have been pre-dispatched each hour to clear the market.