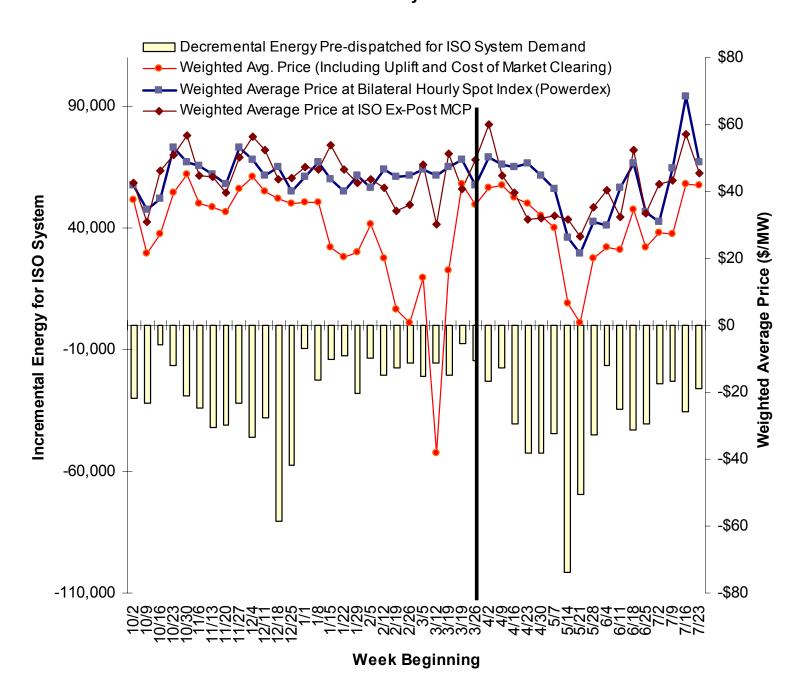

#### Cost Impacts of Amendment No. 66

Figures 1 and 2 summarize total energy pre-dispatched by the CAISO for market clearing versus CAISO system demand for energy, and the costs associated with overlapping (or off-setting) incremental ("inc") and decremental ("dec") bids dispatched to clear the market. Table 1 summarizes these same data by week since implementation of Phase 1B on October 1, 2004.