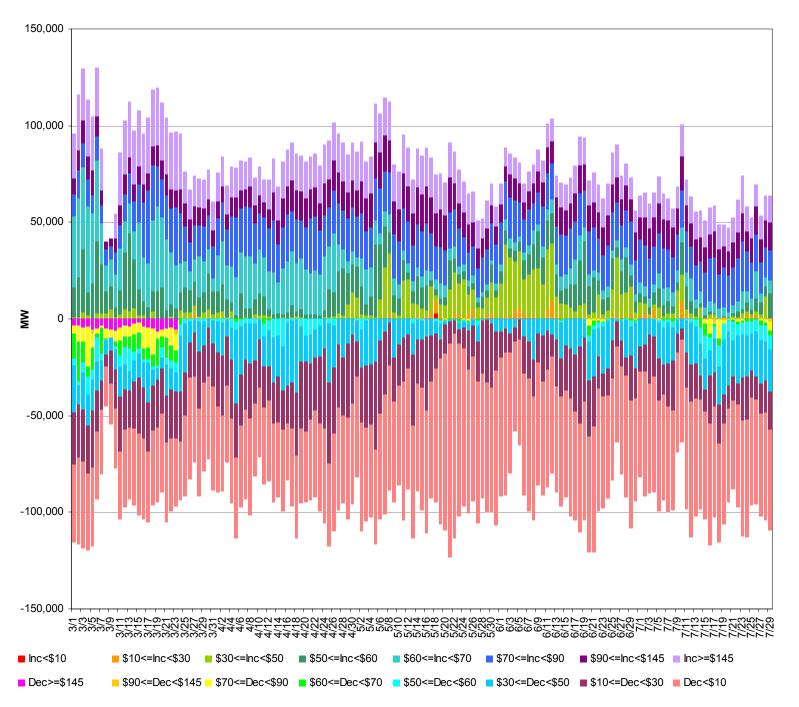

#### Cost Impacts of Amendment No. 66

Figures 1 and 2 summarize total energy pre-dispatched by the CAISO for market clearing versus CAISO system demand for energy, and the costs associated with overlapping (or off-setting) incremental ("inc") and decremental ("dec") bids dispatched to clear the market. Table 1 summarizes these same data by week since implementation of Phase 1B on October 1, 2004.

As shown in Figure 1, the amount of overlapping inc and dec bids cleared by the CAISO dropped dramatically as soon as the CAISO moved from the "bid or better" settlement rule to the "as bid" settlement rule. Since the effective date of Amendment 66, an average of only about 27 MW of off-setting inc and dec bids have been pre-dispatched each hour, as opposed to an average of about 600 MW per hour in the month prior to implementation of Amendment 66. During the week of July 23-29, an average of about 50 MW of off-setting inc and dec bids have been pre-dispatched each hour to clear the market.