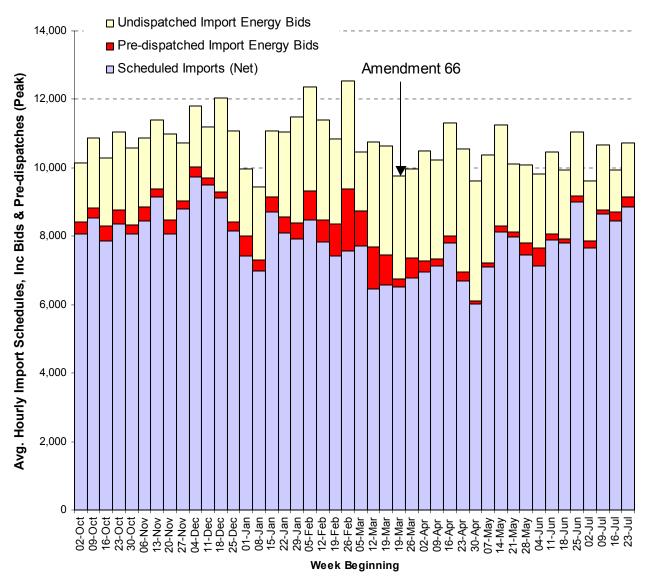

#### Cost Impacts of Amendment No. 66

Figures 1 and 2 summarize total energy pre-dispatched by the CAISO for market clearing versus CAISO system demand for energy, and the costs associated with overlapping (or off-setting) incremental ("inc") and decremental ("dec") bids dispatched to clear the market. Table 1 summarizes these same data by week since implementation of Phase 1B on October 1, 2004.

As shown in Figure 1, the amount of overlapping inc and dec bids cleared by the CAISO dropped dramatically as soon as the CAISO moved from the "bid or better" settlement rule to the "as bid" settlement rule. Since the effective date of Amendment 66, an average of only about 27 MW of off-setting inc and dec bids have been pre-dispatched each hour, as opposed to an average of about 600 MW per hour in the month prior to implementation of Amendment 66. During the week of July 23-29, an average of about 50 MW of off-setting inc and dec bids have been pre-dispatched each hour to clear the market.

Figure 1. Average Hourly Volume of Bids Pre-Dispatched by the CAISO and Average Daily Costs to CAISO of Market Clearing

(By Week Since Phase1B Implementation)

**Table 1. Weekly Summary Data (Before and After Amendment 66)** 