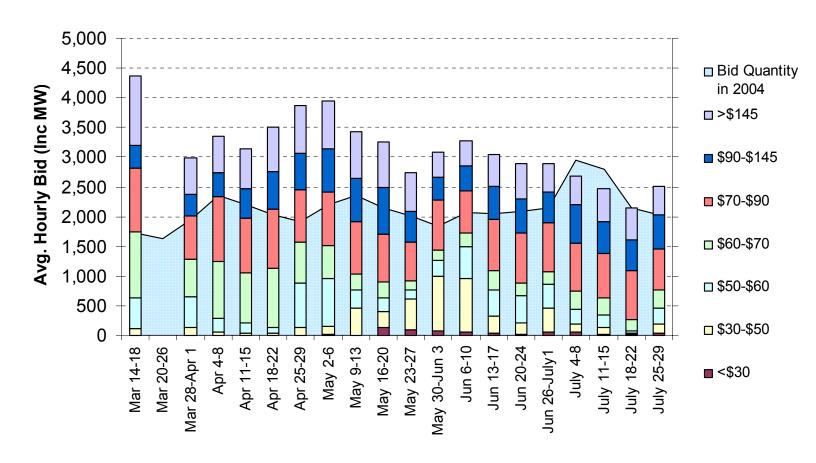

#### Cost Impacts of Amendment No. 66

Figures 1 and 2 summarize total energy pre-dispatched by the CAISO for market clearing versus CAISO system demand for energy, and the costs associated with overlapping (or off-setting) incremental ("inc") and decremental ("dec") bids dispatched to clear the market. Table 1 summarizes these same data by week since implementation of Phase 1B on October 1, 2004.