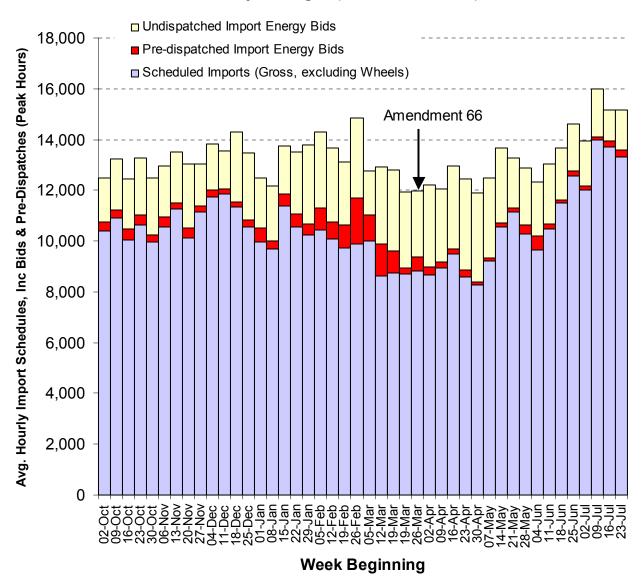

#### Cost Impacts of Amendment No. 66

Figures 1 and 2 summarize total energy pre-dispatched by the CAISO for market clearing versus CAISO system demand for energy, and the costs associated with overlapping (or off-setting) incremental ("inc") and decremental ("dec") bids dispatched to clear the market. Table 1 summarizes these same data by week since implementation of Phase 1B on October 1, 2004.

As shown in Figure 1, the amount of overlapping inc and dec bids cleared by the CAISO dropped dramatically as soon as the CAISO moved from the "bid or better" settlement rule to the "as bid" settlement rule. Since the effective date of Amendment 66, an average of only about 27 MW of off-setting inc and dec bids have been pre-dispatched each hour, as opposed to an average of about 600 MW per hour in the month prior to implementation of Amendment 66. During the week of July 23-29, an average of about 50 MW of off-setting inc and dec bids have been pre-dispatched each hour to clear the market.

Figure 1. Average Hourly Volume of Bids Pre-Dispatched by the CAISO and Average Daily Costs to CAISO of Market Clearing

(By Week Since Phase1B Implementation)

**Table 1. Weekly Summary Data (Before and After Amendment 66)** 