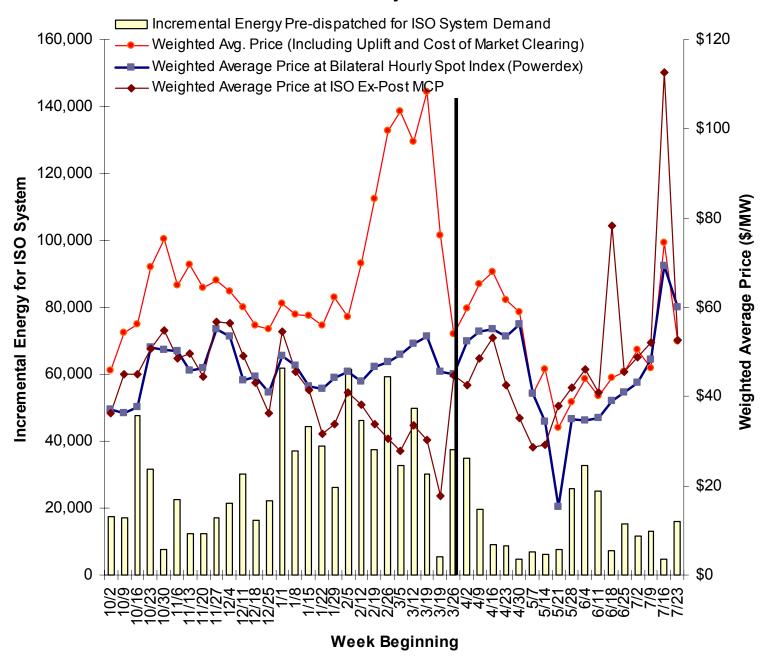

#### Cost Impacts of Amendment No. 66

Figures 1 and 2 summarize total energy pre-dispatched by the CAISO for market clearing versus CAISO system demand for energy, and the costs associated with overlapping (or off-setting) incremental ("inc") and decremental ("dec") bids dispatched to clear the market. Table 1 summarizes these same data by week since implementation of Phase 1B on October 1, 2004.