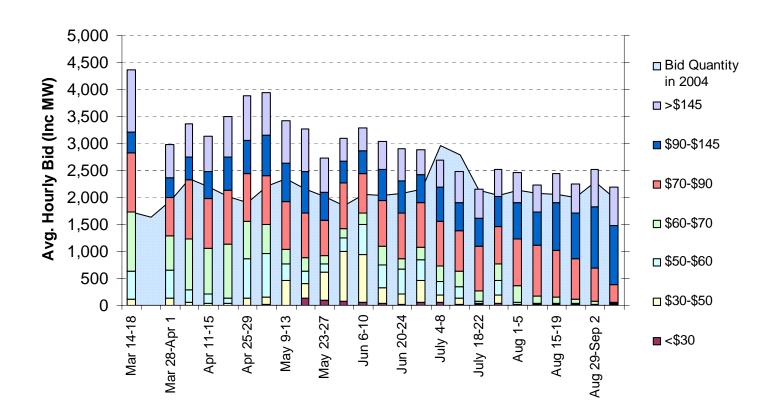

#### Cost Impacts of Amendment No. 66

Figures 1 and 2 summarize total energy pre-dispatched by the CAISO for market clearing versus CAISO system demand for energy, and the costs associated with overlapping (or off-setting) incremental ("inc") and decremental ("dec") bids dispatched to clear the market. Table 1 summarizes these same data by week since implementation of Phase 1B on October 1, 2004.