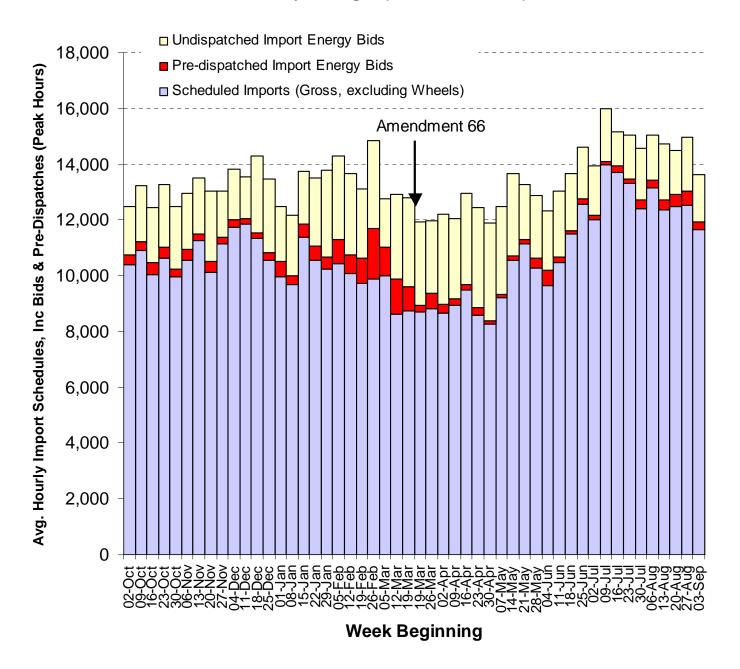

ained very high relative to the quantity of dec bids actually pre-dispatched by the ISO.

<sup>&</sup>lt;sup>5</sup> Analysis of import supplies is based on peak Hours Ending 13-20, while analysis of export (dec) bids and pre-dispatches is based on off-peak Hours Ending 1-8, following the time periods suggested by Powerex in a recent filing as the most appropriate hours for such analysis (*Protest of Powerex Corp*, filed on June 8, 2005 in protest of the ISO's Comprehensive Market Redesign Proposal, May 13, 2005, ER02-1656-026, pp 12-13).





Figure 6. Inter-Tie Bid Quantities and Prices for Incremental Energy

Hourly Averages (Weekdays Only)



Figure 7. Gross Scheduled Imports, Real Time Energy Import Bid Volumes, and Pre-Dispatched Imports

#### **Hourly Averages (Peak Hours 13-20)**



Figure 8. Net Scheduled Imports, Real Time Energy Import Bid Volumes, and Pre-Dispatched Imports

#### **Hourly Averages (Peak Hours 13-20)**



## Figure 9. Real Time Energy Export (Dec) Bid Volumes And Pre-Dispatched Exports

#### **Hourly Averages (Off-Peak Hours 1-8)**

#### Week Beginning