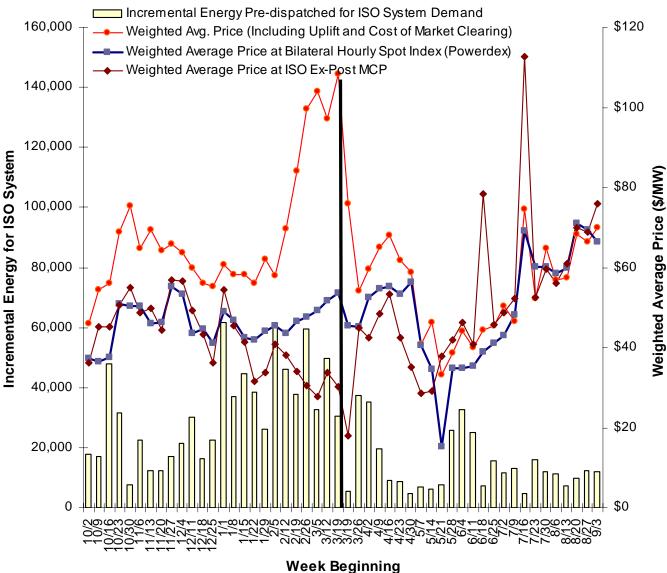

#### Cost Impacts of Amendment No. 66

Figures 1 and 2 summarize total energy pre-dispatched by the CAISO for market clearing versus CAISO system demand for energy, and the costs associated with overlapping (or off-setting) incremental ("inc") and decremental ("dec") bids dispatched to clear the market. Table 1 summarizes these same data by week since implementation of Phase 1B on October 1, 2004.