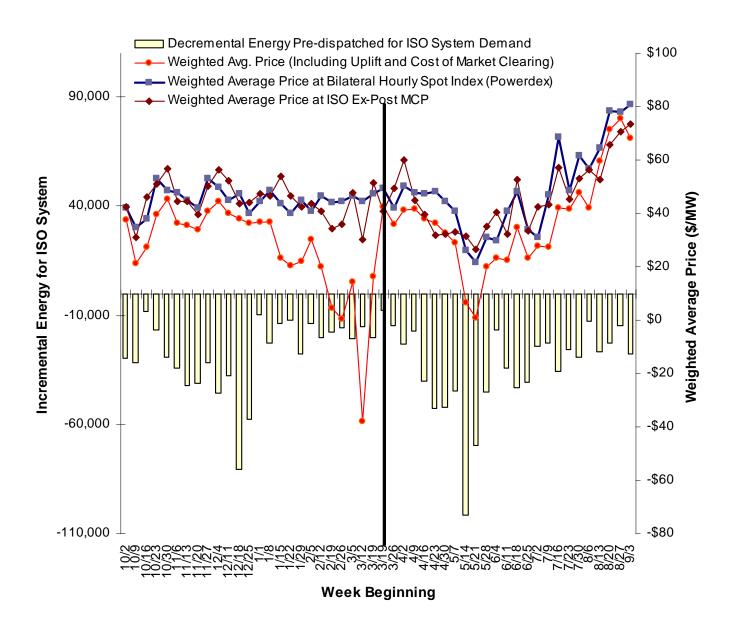

#### Cost Impacts of Amendment No. 66

Figures 1 and 2 summarize total energy pre-dispatched by the CAISO for market clearing versus CAISO system demand for energy, and the costs associated with overlapping (or off-setting) incremental ("inc") and decremental ("dec") bids dispatched to clear the market. Table 1 summarizes these same data by week since implementation of Phase 1B on October 1, 2004.