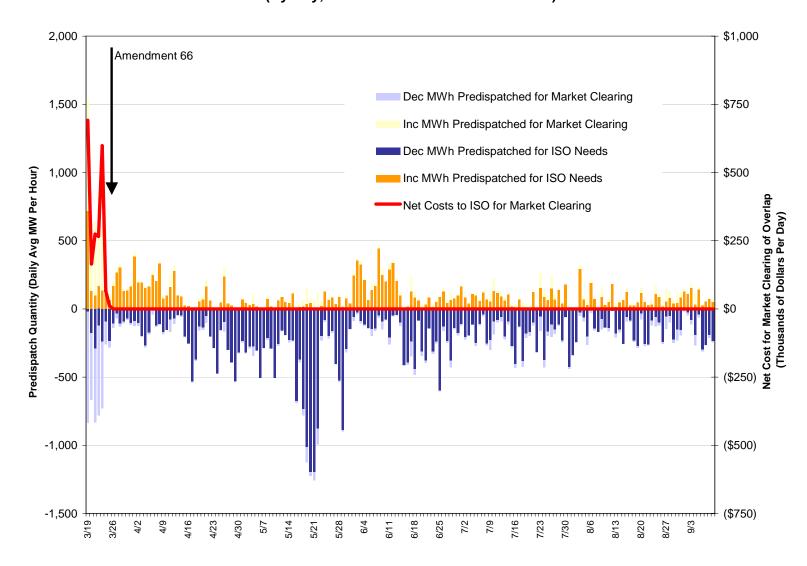

#### Cost Impacts of Amendment No. 66

Figures 1 and 2 summarize total energy pre-dispatched by the CAISO for market clearing versus CAISO system demand for energy, and the costs associated with overlapping (or off-setting) incremental ("inc") and decremental ("dec") bids dispatched to clear the market. Table 1 summarizes these same data by week since implementation of Phase 1B on October 1, 2004.

As shown in Figure 1, the amount of overlapping inc and dec bids cleared by the CAISO dropped dramatically as soon as the CAISO moved from the "bid or better" settlement rule to the "as bid" settlement rule. Since the effective date of Amendment 66, an average of only about 26 MW of off-setting inc and dec bids have been pre-dispatched each hour, as opposed to an average of about 600 MW per hour in the month prior to implementation of Amendment 66. During the week of September 3 – September 9, an average of about 25 MW of off-setting inc and dec bids have been pre-dispatched each hour to clear the market.