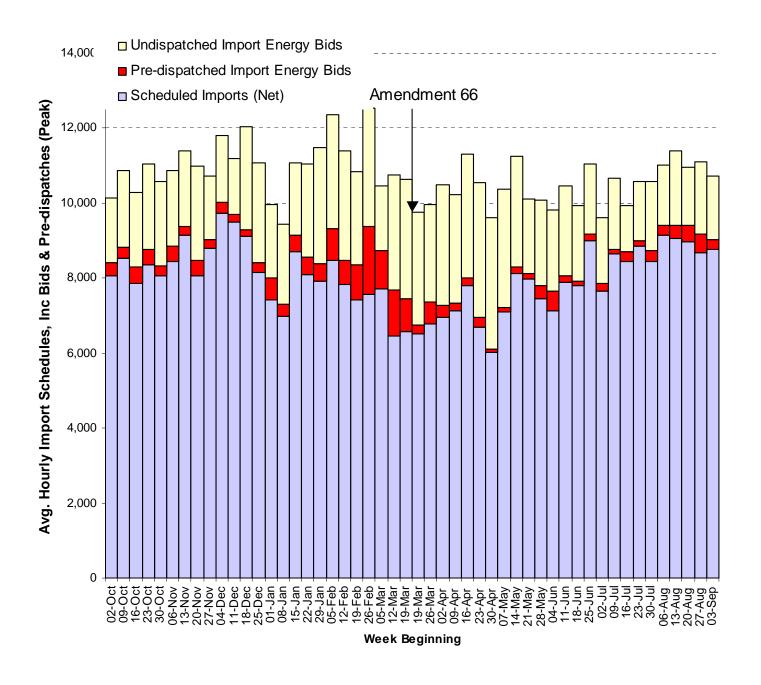

is based on peak Hours Ending 13-20, while analysis of export (dec) bids and pre-dispatches is based on off-peak Hours Ending 1-8, following the time periods suggested by Powerex in a recent filing as the most appropriate hours for such analysis (*Protest of Powerex Corp*, filed on June 8, 2005 in protest of the ISO's Comprehensive Market Redesign Proposal, May 13, 2005, ER02-1656-026, pp 12-13).





Figure 6. Inter-Tie Bid Quantities and Prices for Incremental Energy

Hourly Averages (Weekdays Only)



Figure 7. Gross Scheduled Imports, Real Time Energy Import Bid Volumes, and Pre-Dispatched Imports

#### **Hourly Averages (Peak Hours 13-20)**



Figure 8. Net Scheduled Imports, Real Time Energy Import Bid Volumes, and Pre-Dispatched Imports

#### **Hourly Averages (Peak Hours 13-20)**



## Figure 9. Real Time Energy Export (Dec) Bid Volumes And Pre-Dispatched Exports

#### **Hourly Averages (Off-Peak Hours 1-8)**

#### Week Beginning