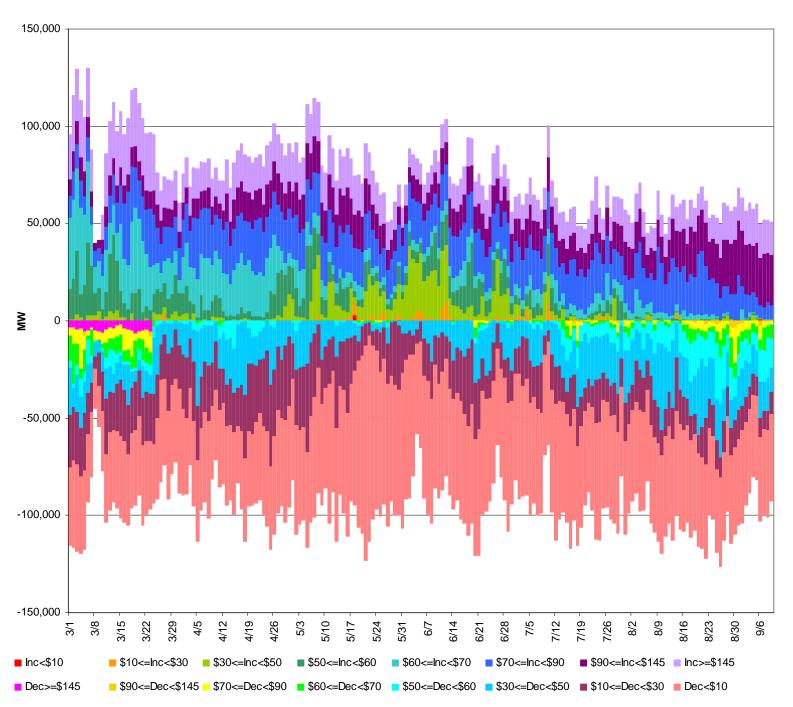

#### Cost Impacts of Amendment No. 66

Figures 1 and 2 summarize total energy pre-dispatched by the CAISO for market clearing versus CAISO system demand for energy, and the costs associated with overlapping (or off-setting) incremental ("inc") and decremental ("dec") bids dispatched to clear the market. Table 1 summarizes these same data by week since implementation of Phase 1B on October 1, 2004.

As shown in Figure 1, the amount of overlapping inc and dec bids cleared by the CAISO dropped dramatically as soon as the CAISO moved from the "bid or better" settlement rule to the "as bid" settlement rule. Since the effective date of Amendment 66, an average of only about 26 MW of off-setting inc and dec bids have been pre-dispatched each hour, as opposed to an average of about 600 MW per hour in the month prior to implementation of Amendment 66. During the week of September 3 – September 9, an average of about 25 MW of off-setting inc and dec bids have been pre-dispatched each hour to clear the market.

Figure 1. Average Hourly Volume of Bids Pre-Dispatched by the CAISO and Average Daily Costs to CAISO of Market Clearing

(By Week Since Phase1B Implementation)

**Table 1. Weekly Summary Data (Before and After Amendment 66)** 