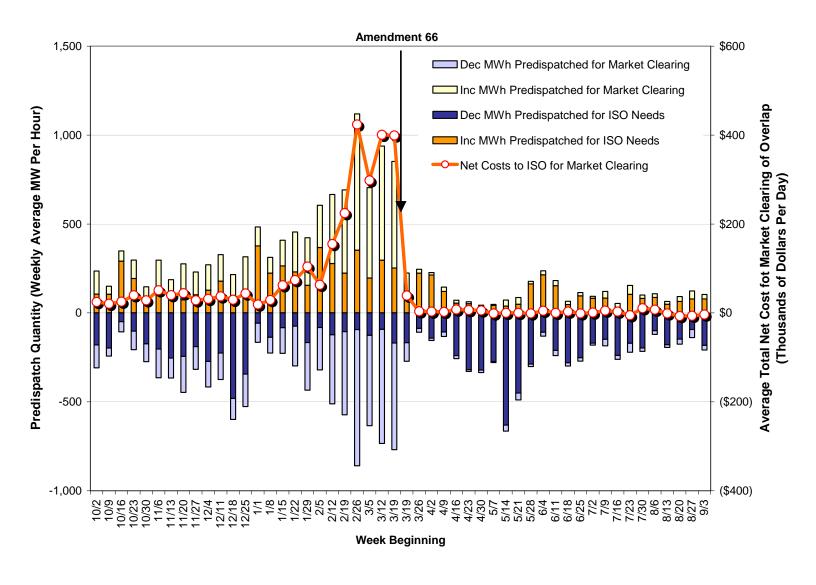

#### Cost Impacts of Amendment No. 66

Figures 1 and 2 summarize total energy pre-dispatched by the CAISO for market clearing versus CAISO system demand for energy, and the costs associated with overlapping (or off-setting) incremental ("inc") and decremental ("dec") bids dispatched to clear the market. Table 1 summarizes these same data by week since implementation of Phase 1B on October 1, 2004.

As shown in Figure 1, the amount of overlapping inc and dec bids cleared by the CAISO dropped dramatically as soon as the CAISO moved from the "bid or better" settlement rule to the "as bid" settlement rule. Since the effective date of Amendment 66, an average of only about 26 MW of off-setting inc and dec bids have been pre-dispatched each hour, as opposed to an average of about 600 MW per hour in the month prior to implementation of Amendment 66. During the week of September 3 – September 9, an average of about 25 MW of off-setting inc and dec bids have been pre-dispatched each hour to clear the market.

Figure 1. Average Hourly Volume of Bids Pre-Dispatched by the CAISO and Average Daily Costs to CAISO of Market Clearing

(By Week Since Phase1B Implementation)

**Table 1. Weekly Summary Data (Before and After Amendment 66)** 