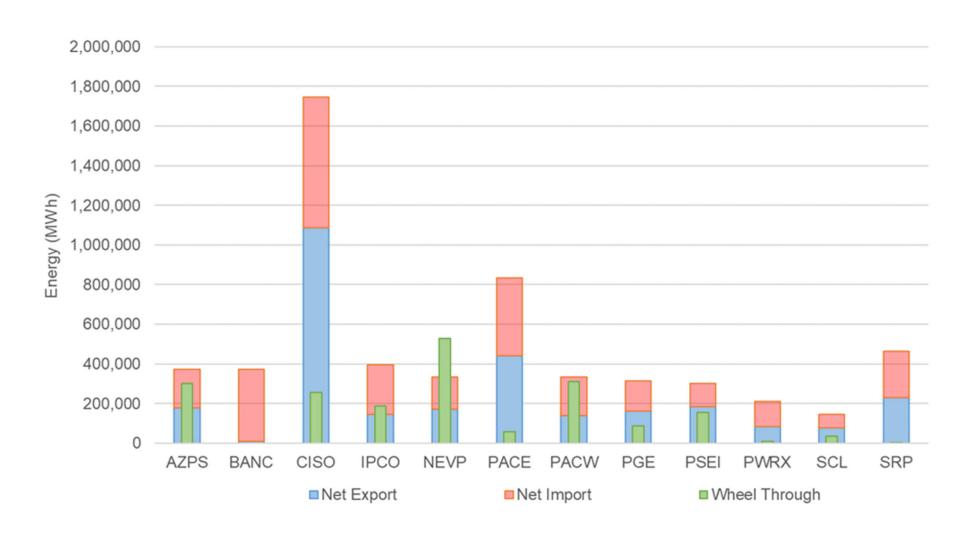

ons CO<sub>2</sub>



# Flexible ramping procurement diversity savings Q1, 2021

|                              | January  |       | February |         | March    |          |
|------------------------------|----------|-------|----------|---------|----------|----------|
| Direction                    | Up       | Down  | Up       | Down    | Up       | Down     |
| Average MW saving (MW)       | 983      | 918   | 998      | 970     | 1,022    | 993      |
| Sum of BAA requirements (MW) | 1,956    | 1,804 | 2,011    | 1,943   | 2,188    | 1,978    |
| Diversity Benefit            | 50%      | 51%   | 50%      | 50%     | 47%      | 50%      |
| Estimated Savings            | \$32,205 | \$0   | \$5,809  | \$2,228 | \$10,613 | \$17,384 |



### Estimated wheel-through transfers in Q1, 2021





### Robust energy transfers in Q1, 2021



Transfer Axis: (+) Import (-) Export



# Monthly average prices increased mainly in the southwest areas in mid February given gas volatility in the US





### Monthly average prices increased in the southwest areas in mid-February given gas volatility in the US





### EIM entities passed the balancing test over 95 percent of the time





#### EIM entities passed the bid-range capacity test most of the times





### EIM entities passed the time the flexible ramp test at different rates



**Appendix** 

**Pricing Information** 



### Fifteen-minute prices in Q1 2021





### Fifteen-minute prices in Q1 2021





### Fifteen-minute prices in Q1 2021