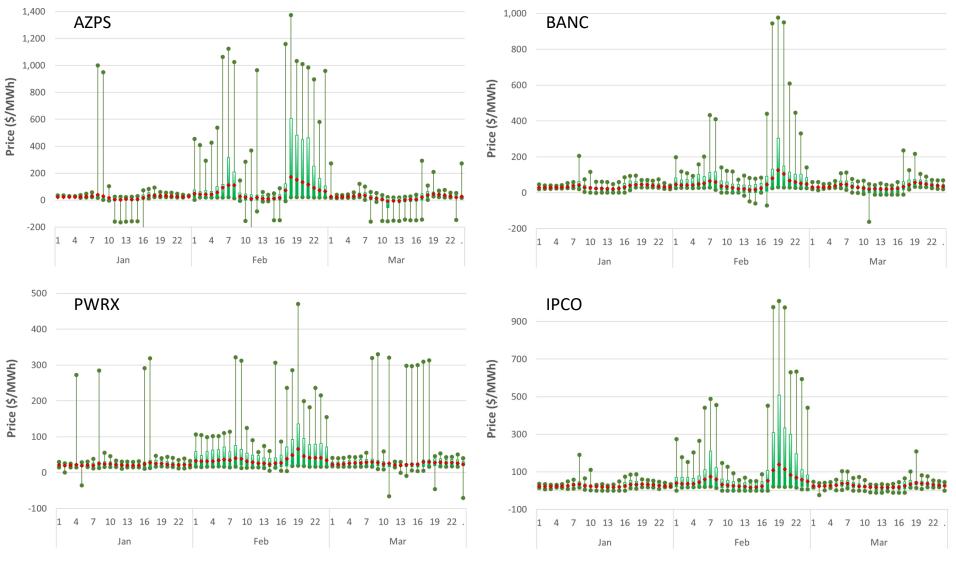

| 47%      | 50%      |
| Estimated Savings            | \$32,205 | \$0   | \$5,809  | \$2,228 | \$10,613 | \$17,384 |



### Estimated wheel-through transfers in Q1, 2021





### Robust energy transfers in Q1, 2021



Transfer Axis: (+) Import (-) Export



# Monthly average prices increased mainly in the southwest areas in mid February given gas volatility in the US





### Monthly average prices increased in the southwest areas in mid-February given gas volatility in the US





### EIM entities passed the balancing test over 95 percent of the time





#### EIM entities passed the bid-range capacity test most of the times





### EIM entities passed the time the flexible ramp test at different rates



**Appendix** 

**Pricing Information** 



### Fifteen-minute prices in Q1 2021





### Fifteen-minute prices in Q1 2021





### Fifteen-minute prices in Q1 2021