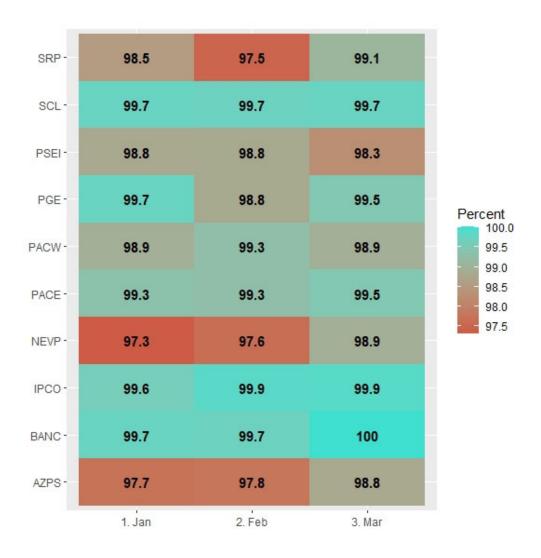

W)       | 983      | 918   | 998      | 970     | 1,022    | 993      |
| Sum of BAA requirements (MW) | 1,956    | 1,804 | 2,011    | 1,943   | 2,188    | 1,978    |
| Diversity Benefit            | 50%      | 51%   | 50%      | 50%     | 47%      | 50%      |
| Estimated Savings            | \$32,205 | \$0   | \$5,809  | \$2,228 | \$10,613 | \$17,384 |



### Estimated wheel-through transfers in Q1, 2021





### Robust energy transfers in Q1, 2021



Transfer Axis: (+) Import (-) Export



# Monthly average prices increased mainly in the southwest areas in mid February given gas volatility in the US





### Monthly average prices increased in the southwest areas in mid-February given gas volatility in the US





### EIM entities passed the balancing test over 95 percent of the time





#### EIM entities passed the bid-range capacity test most of the times





### EIM entities passed the time the flexible ramp test at different rates



**Appendix** 

**Pricing Information** 



### Fifteen-minute prices in Q1 2021





### Fifteen-minute prices in Q1 2021





### Fifteen-minute prices in Q1 2021