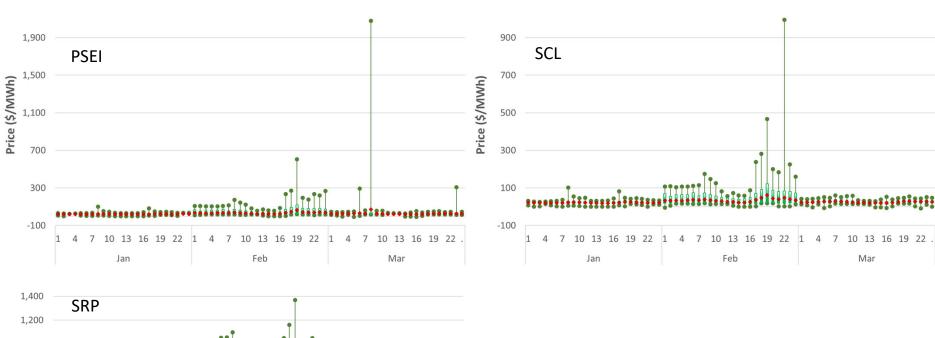

| \$2,228 | \$10,613 | \$17,384 |



### Estimated wheel-through transfers in Q1, 2021





### Robust energy transfers in Q1, 2021



Transfer Axis: (+) Import (-) Export



# Monthly average prices increased mainly in the southwest areas in mid February given gas volatility in the US





### Monthly average prices increased in the southwest areas in mid-February given gas volatility in the US





### EIM entities passed the balancing test over 95 percent of the time





#### EIM entities passed the bid-range capacity test most of the times





### EIM entities passed the time the flexible ramp test at different rates



**Appendix** 

**Pricing Information** 



### Fifteen-minute prices in Q1 2021





### Fifteen-minute prices in Q1 2021





### Fifteen-minute prices in Q1 2021