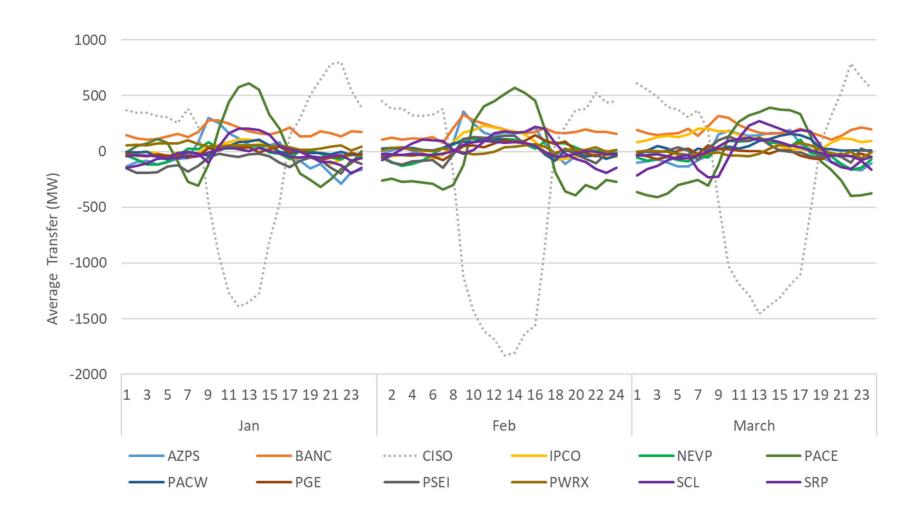

urement diversity savings Q1, 2021

|                              | January  |       | February |         | March    |          |
|------------------------------|----------|-------|----------|---------|----------|----------|
| Direction                    | Up       | Down  | Up       | Down    | Up       | Down     |
| Average MW saving (MW)       | 983      | 918   | 998      | 970     | 1,022    | 993      |
| Sum of BAA requirements (MW) | 1,956    | 1,804 | 2,011    | 1,943   | 2,188    | 1,978    |
| Diversity Benefit            | 50%      | 51%   | 50%      | 50%     | 47%      | 50%      |
| Estimated Savings            | \$32,205 | \$0   | \$5,809  | \$2,228 | \$10,613 | \$17,384 |



### Estimated wheel-through transfers in Q1, 2021





### Robust energy transfers in Q1, 2021



Transfer Axis: (+) Import (-) Export



# Monthly average prices increased mainly in the southwest areas in mid February given gas volatility in the US





### Monthly average prices increased in the southwest areas in mid-February given gas volatility in the US





### EIM entities passed the balancing test over 95 percent of the time





#### EIM entities passed the bid-range capacity test most of the times





### EIM entities passed the time the flexible ramp test at different rates



**Appendix** 

**Pricing Information** 



### Fifteen-minute prices in Q1 2021





### Fifteen-minute prices in Q1 2021





### Fifteen-minute prices in Q1 2021