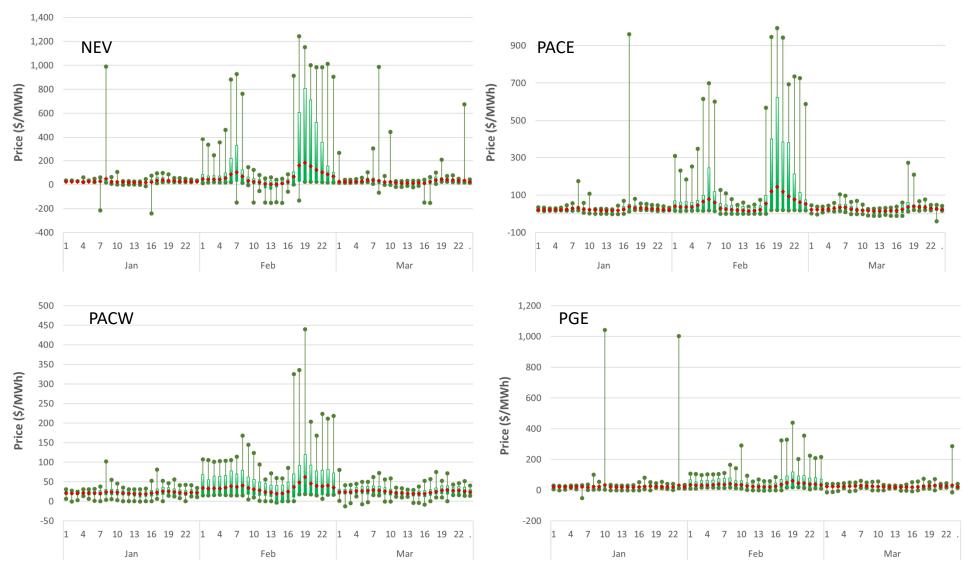

s            | \$32,205 | \$0   | \$5,809  | \$2,228 | \$10,613 | \$17,384 |



### Estimated wheel-through transfers in Q1, 2021





### Robust energy transfers in Q1, 2021



Transfer Axis: (+) Import (-) Export



# Monthly average prices increased mainly in the southwest areas in mid February given gas volatility in the US





### Monthly average prices increased in the southwest areas in mid-February given gas volatility in the US





### EIM entities passed the balancing test over 95 percent of the time





#### EIM entities passed the bid-range capacity test most of the times





### EIM entities passed the time the flexible ramp test at different rates



**Appendix** 

**Pricing Information** 



### Fifteen-minute prices in Q1 2021





### Fifteen-minute prices in Q1 2021





### Fifteen-minute prices in Q1 2021