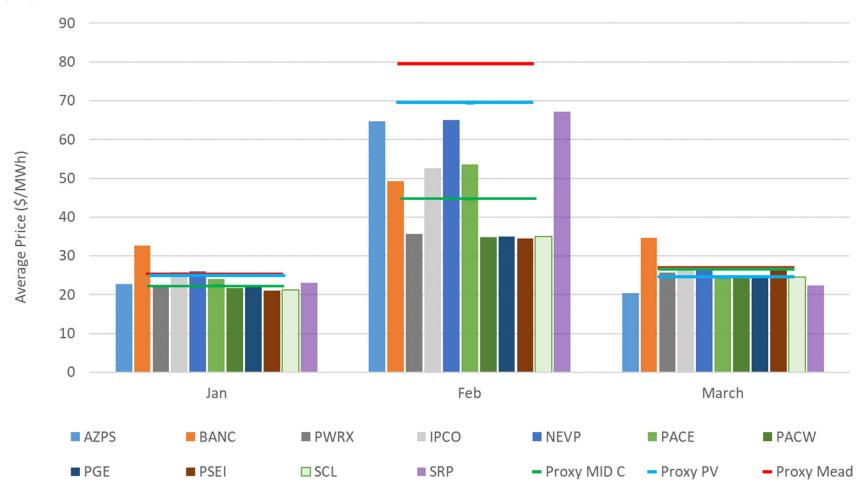

# Monthly average prices increased mainly in the southwest areas in mid February given gas volatility in the US

### Monthly average prices increased in the southwest areas in mid-February given gas volatility in the US