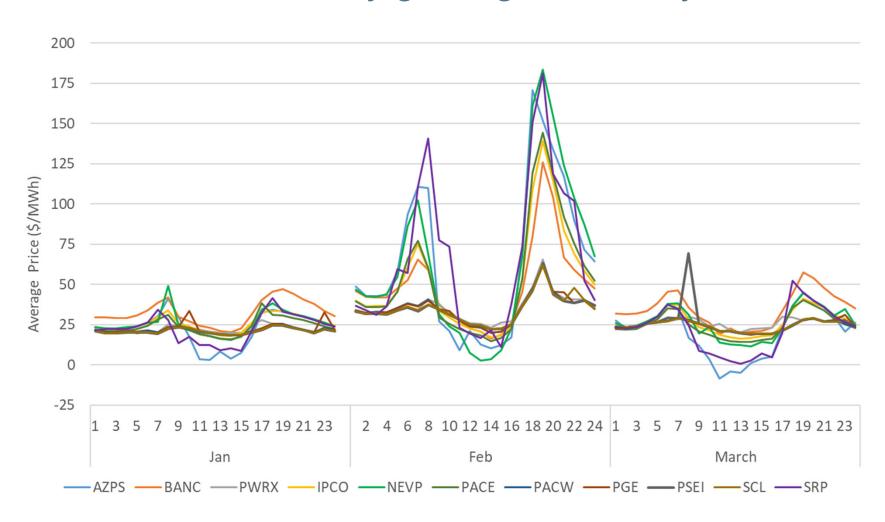

| Down  | Up       | Down    | Up       | Down     |
| Average MW saving (MW)       | 983      | 918   | 998      | 970     | 1,022    | 993      |
| Sum of BAA requirements (MW) | 1,956    | 1,804 | 2,011    | 1,943   | 2,188    | 1,978    |
| Diversity Benefit            | 50%      | 51%   | 50%      | 50%     | 47%      | 50%      |
| Estimated Savings            | \$32,205 | \$0   | \$5,809  | \$2,228 | \$10,613 | \$17,384 |



### Estimated wheel-through transfers in Q1, 2021





### Robust energy transfers in Q1, 2021



Transfer Axis: (+) Import (-) Export



# Monthly average prices increased mainly in the southwest areas in mid February given gas volatility in the US





### Monthly average prices increased in the southwest areas in mid-February given gas volatility in the US





### EIM entities passed the balancing test over 95 percent of the time





#### EIM entities passed the bid-range capacity test most of the times





### EIM entities passed the time the flexible ramp test at different rates



**Appendix** 

**Pricing Information** 



### Fifteen-minute prices in Q1 2021





### Fifteen-minute prices in Q1 2021





### Fifteen-minute prices in Q1 2021