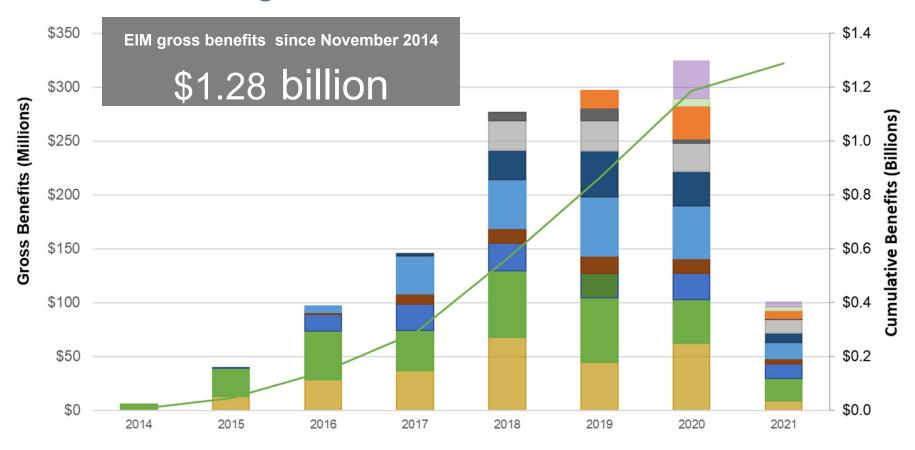

# Western energy imbalance market benefits report

Guillermo Bautista Alderete
Director – Market Analysis and Forecasting

EIM Governing Body Meeting General Session May 19, 2021

### \$101.01 million gross economic benefits – Q1 2021



#### Individual Entity Benefits for 1st Quarter - millions





### Energy imbalance market helps avoid curtailment



Avoided curtailments since 2015 represent a reduction of 599 equivalent Tons CO<sub>2</sub>



# Flexible ramping procurement diversity savings Q1, 2021

|                              | January  |       | February |         | March    |          |
|------------------------------|----------|-------|----------|---------|----------|----------|
| Direction                    | Up       | Down  | Up       | Down    | Up       | Down     |
| Average MW saving (MW)       | 983      | 918   | 998      | 970     | 1,022    | 993      |
| Sum of BAA requirements (MW) | 1,956    | 1,804 | 2,011    | 1,943   | 2,188    | 1,978    |
| Diversity Benefit            | 50%      | 51%