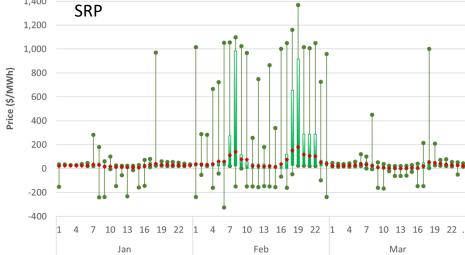

# Monthly average prices increased mainly in the southwest areas in mid February given gas volatility in the US

### Monthly average prices increased in the southwest areas in mid-February given gas volatility in the US