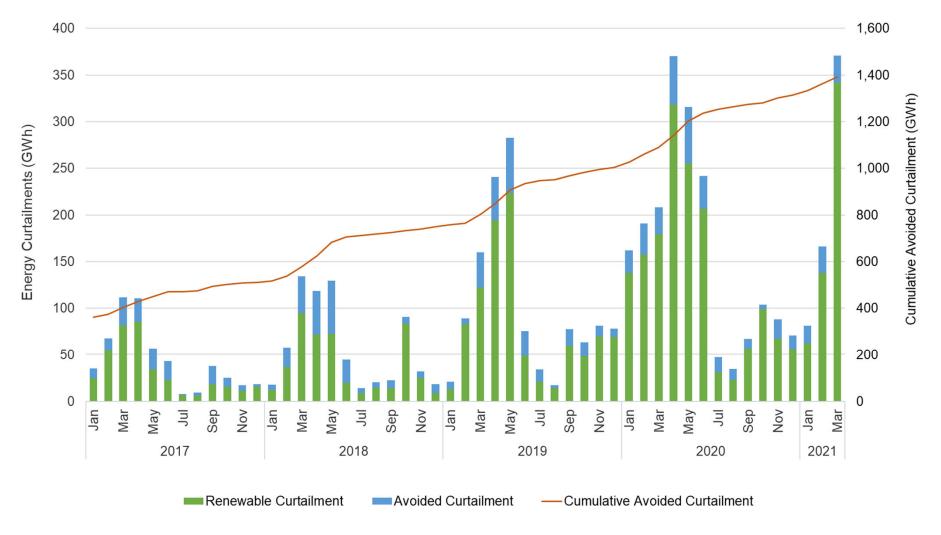

### Energy imbalance market helps avoid curtailment

Avoided curtailments since 2015 represent a reduction of 599 equivalent Tons CO<sub>2</sub>