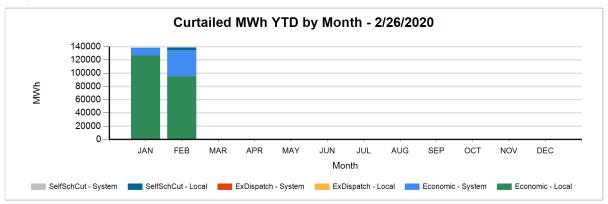

The following charts show the daily and 7-day wind and solar curtailment by category, if any.

The following charts show hourly year to date wind and solar curtailment by category, if any.

The following charts show monthly year to date wind and solar curtailment by category, if any.

| TYPE            | YTD CURTAILED MWH - 2/26/2020 |
|-----------------|-------------------------------|
| LocalEconomic   | 221,343                       |
| LocalSelfSchCut | 4,484                         |
| SystemEconomic  | 50,822                        |
| TOTAL           | 276,648                       |