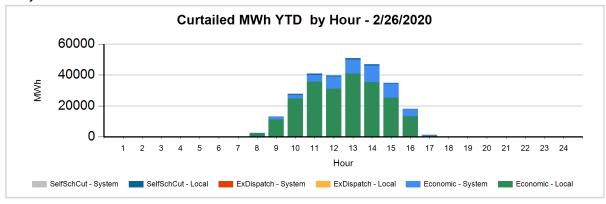

The following charts show the daily and 7-day wind and solar curtailment by category, if any.

The following charts show hourly year to date wind and solar curtailment by category, if any.

The following charts show monthly year to date wind and solar curtailment by category, if any.

| TYPE            | YTD CURTAILED MWH - 2/26/2020 |
|-----------------|-------------------------------|
| LocalEconomic   | 221,343                       |
| LocalSelfSchCut | 4,484                         |
| SystemEconomic  | 50,822                        |
| TOTAL           | 276,648                       |