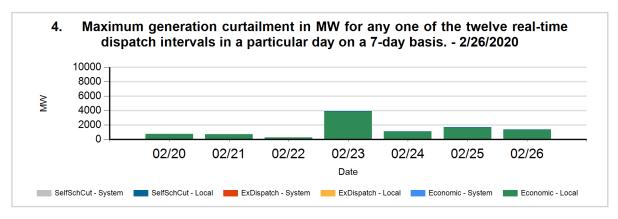

The following charts show the daily and 7-day wind and solar curtailment by category, if any.

The following charts show hourly year to date wind and solar curtailment by category, if any.

The following charts show monthly year to date wind and solar curtailment by category, if any.