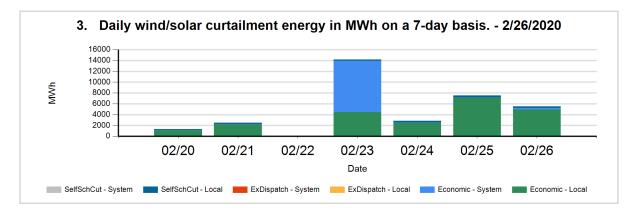

The following charts show the daily and 7-day wind and solar curtailment by category, if any.

The following charts show hourly year to date wind and solar curtailment by category, if any.

The following charts show monthly year to date wind and solar curtailment by category, if any.