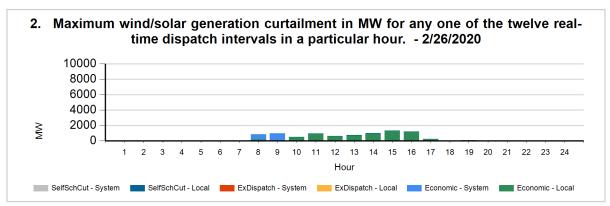

The following charts show the daily and 7-day wind and solar curtailment by category, if any.

The following charts show hourly year to date wind and solar curtailment by category, if any.

The following charts show monthly year to date wind and solar curtailment by category, if any.