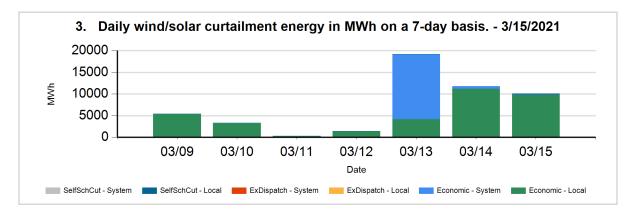

The following charts show the daily and 7-day wind and solar curtailment by category, if any.

The following charts show hourly year to date wind and solar curtailment by category, if any.

The following charts show monthly year to date wind and solar curtailment by category, if any.