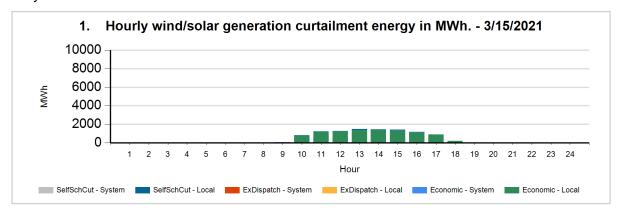

The following charts show the daily and 7-day wind and solar curtailment by category, if any.

The following charts show hourly year to date wind and solar curtailment by category, if any.

The following charts show monthly year to date wind and solar curtailment by category, if any.

| TYPE            | YTD CURTAILED MWH - 3/15/2021 |
|-----------------|-------------------------------|
| LocalEconomic   | 216,557                       |
| LocalSelfSchCut | 793                           |
| SystemEconomic  | 97,849                        |
| TOTAL           | 315,199                       |