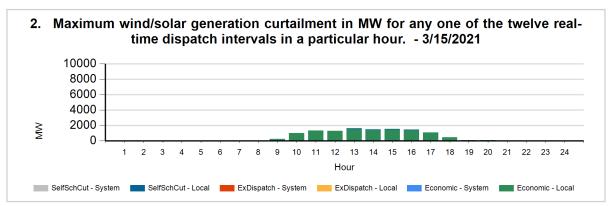

The following charts show the daily and 7-day wind and solar curtailment by category, if any.

The following charts show hourly year to date wind and solar curtailment by category, if any.

The following charts show monthly year to date wind and solar curtailment by category, if any.