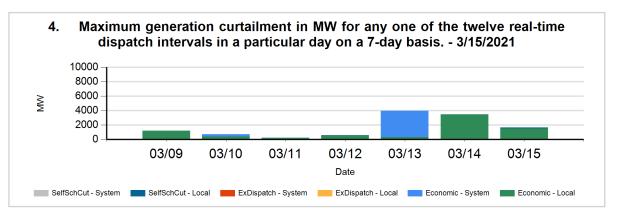

The following charts show the daily and 7-day wind and solar curtailment by category, if any.

The following charts show hourly year to date wind and solar curtailment by category, if any.

The following charts show monthly year to date wind and solar curtailment by category, if any.