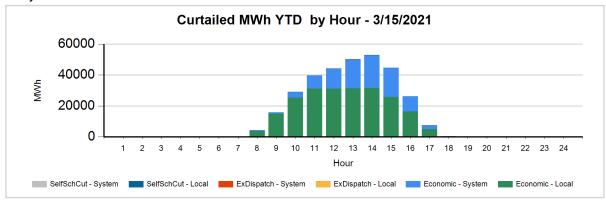

The following charts show the daily and 7-day wind and solar curtailment by category, if any.

The following charts show hourly year to date wind and solar curtailment by category, if any.

The following charts show monthly year to date wind and solar curtailment by category, if any.

| TYPE            | YTD CURTAILED MWH - 3/15/2021 |
|-----------------|-------------------------------|
| LocalEconomic   | 216,557                       |
| LocalSelfSchCut | 793                           |
| SystemEconomic  | 97,849                        |
| TOTAL           | 315,199                       |