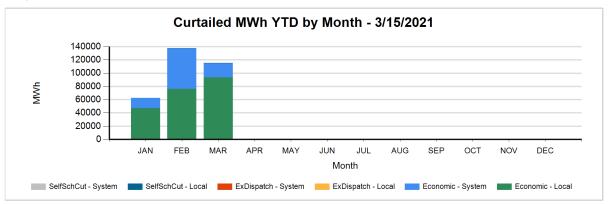

The following charts show the daily and 7-day wind and solar curtailment by category, if any.

The following charts show hourly year to date wind and solar curtailment by category, if any.

The following charts show monthly year to date wind and solar curtailment by category, if any.

| TYPE            | YTD CURTAILED MWH - 3/15/2021 |
|-----------------|-------------------------------|
| LocalEconomic   | 216,557                       |
| LocalSelfSchCut | 793                           |
| SystemEconomic  | 97,849                        |
| TOTAL           | 315,199                       |