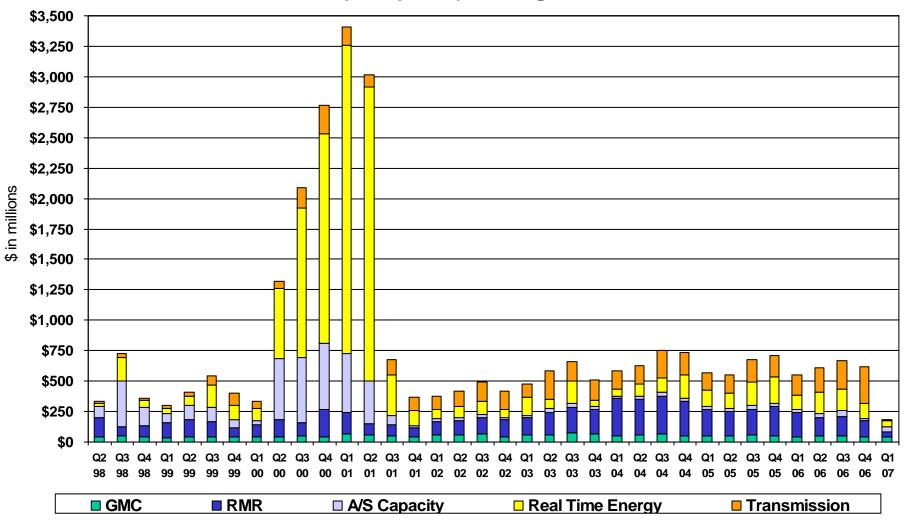

#### ISO MARKET COSTS: (page 10 and 11)

• The total costs managed by the ISO include GMC, RMR, A/S Capacity, Real Time Energy and Transmission.