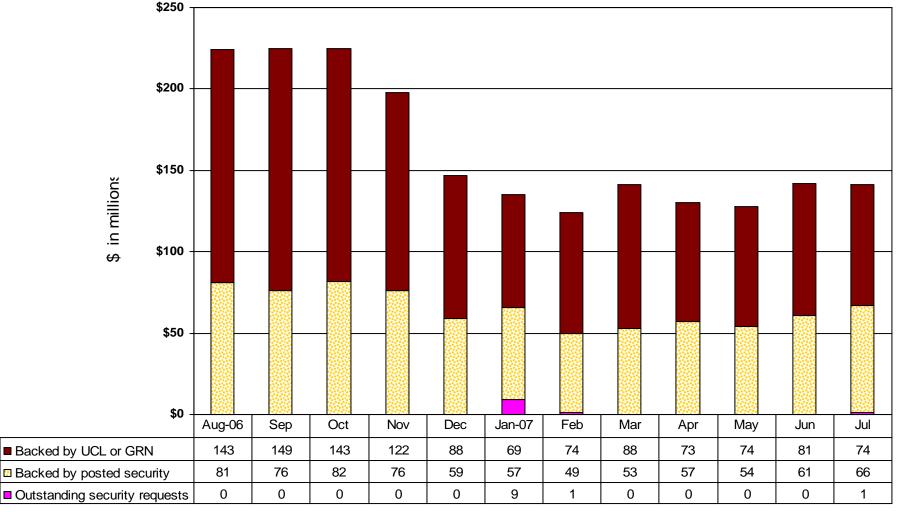

#### **OBLIGATIONS OF MARKET PARTICIPANTS: (pages 12 and 13)**

Both PG&E and SCE are now only required to collateralize their GMC obligations.