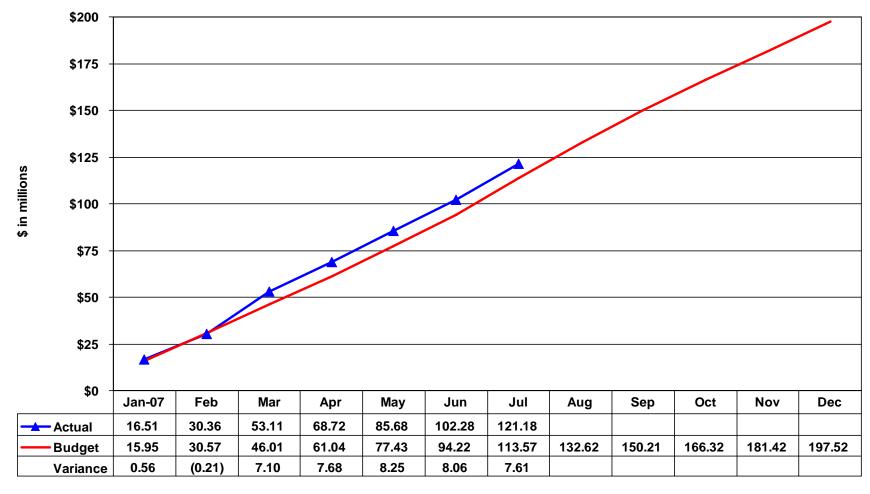

# **Cumulative Operating Revenues**

Revenues = GMC, Interest, WSCC Security & Other Fees

May, June and July revenues are estimates.

#### **OPERATIONS:** (pages 1, 5, 6, and 7)

- Operating Revenues for July were \$18.9M, \$0.4M lower than budget.
  - The variance was primarily due to lower estimated GMC partially offset by higher interest income.
- Operating Revenues for the year to date were \$121.2M, \$7.6M higher than budget.
  - The variance was primarily due to a one time refund of the SDGE GMC of \$6.9M and, higher interest and other income of \$6.8M, offset by lower GMC revenues of \$6.0M. Lower GMC revenues are primarily due to milder weather than predicted and the resultant less than projected market volumes.
- O&M expenses for July were \$11.2M, \$0.7M higher than the budget.
  - The variance was primarily due to timing of payments of certain consulting and temporary staff invoices during the month.
- O&M expenses for the year to date were \$85.0M, \$0.2 lower than budget.
- At month end, there were 530 full-time employees compared to the 541 full-time employees budgeted.