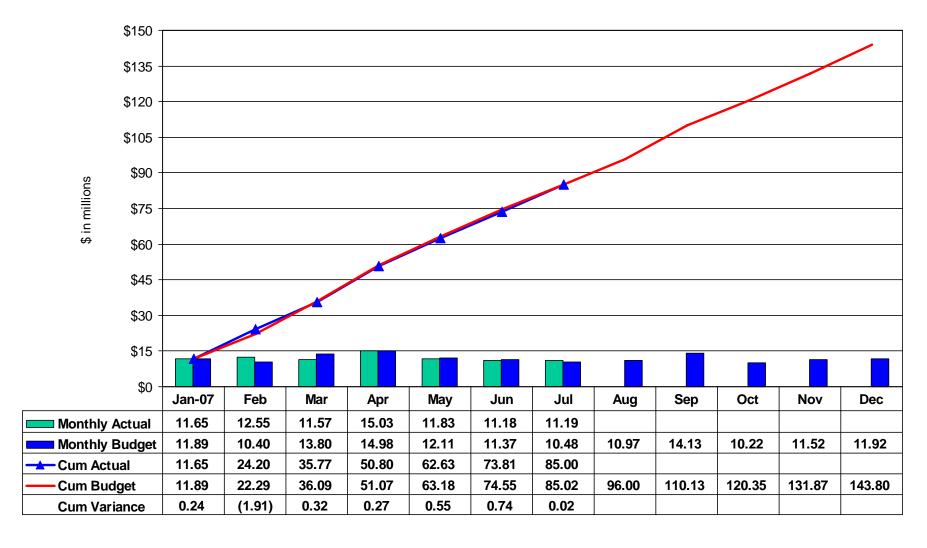

# **Operating and Maintenance Expenses (O&M)**

#### **OPERATIONS:** (pages 1, 5, 6, and 7)

- Operating Revenues for July were \$18.9M, \$0.4M lower than budget.
  - The variance was primarily due to lower estimated GMC partially offset by higher interest income.
- Operating Revenues for the year to date were \$121.2M, \$7.6M higher than budget.
  - The variance was primarily due to a one time refund of the SDGE GMC of \$6.9M and, higher interest and other income of \$6.8M, offset by lower GMC revenues of \$6.0M. Lower GMC revenues are primarily due to milder weather than predicted and the resultant less than projected market volumes.
- O&M expenses for July were \$11.2M, \$0.7M higher than the budget.
  - The variance was primarily due to timing of payments of certain consulting and temporary staff invoices during the month.
- O&M expenses for the year to date were \$85.0M, \$0.2 lower than budget.
- At month end, there were 530 full-time employees compared to the 541 full-time employees budgeted.