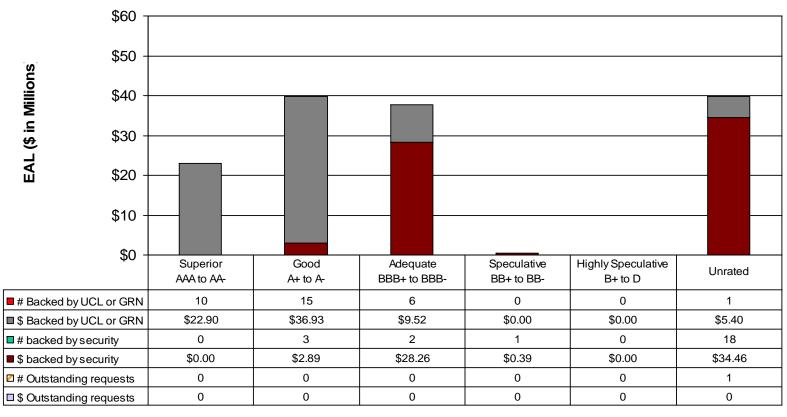

#### **OBLIGATIONS OF MARKET PARTICIPANTS: (pages 12 and 13)**

Both PG&E and SCE are now only required to collateralize their GMC obligations.