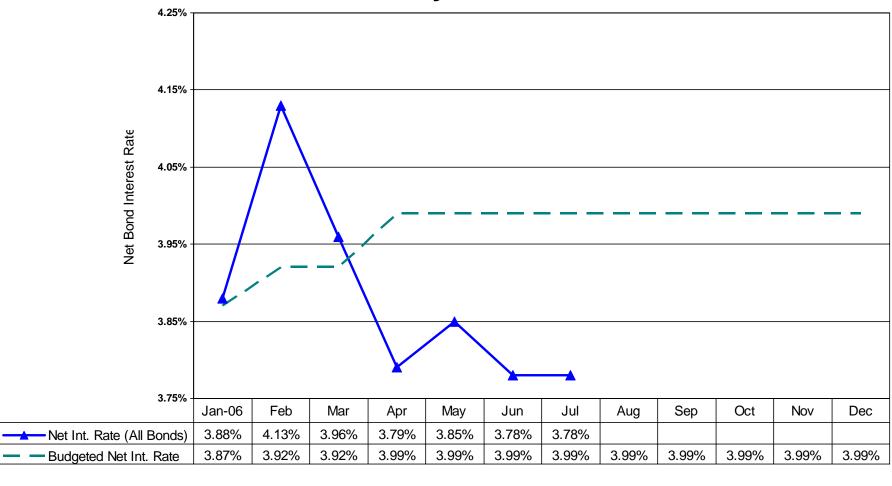

#### **INTEREST COSTS:** (page 9)

• During July, the ISO bond interest rates averaged 3.78%, 0.21% lower than the budgeted rate of 3.99%.