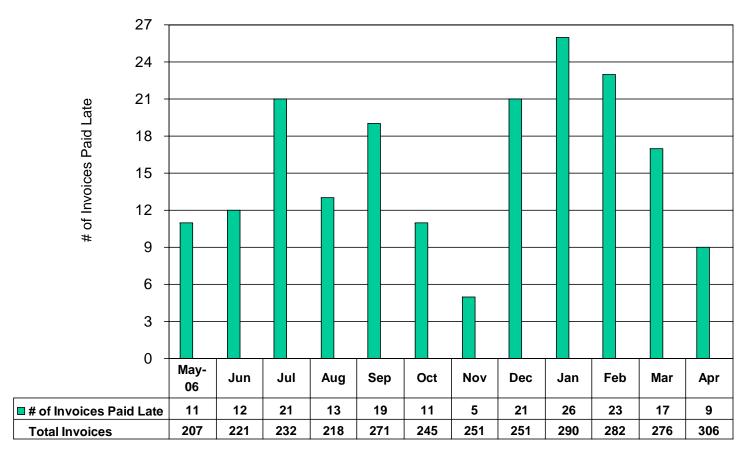

#### **TIMELINESS OF MARKET COLLECTIONS: (page 14)**

• Nine payments (of 306 invoices) in the April 2007 cash clearing were received late compared to seventeen payments (of 276 invoices) in the March 2007 cash clearing.