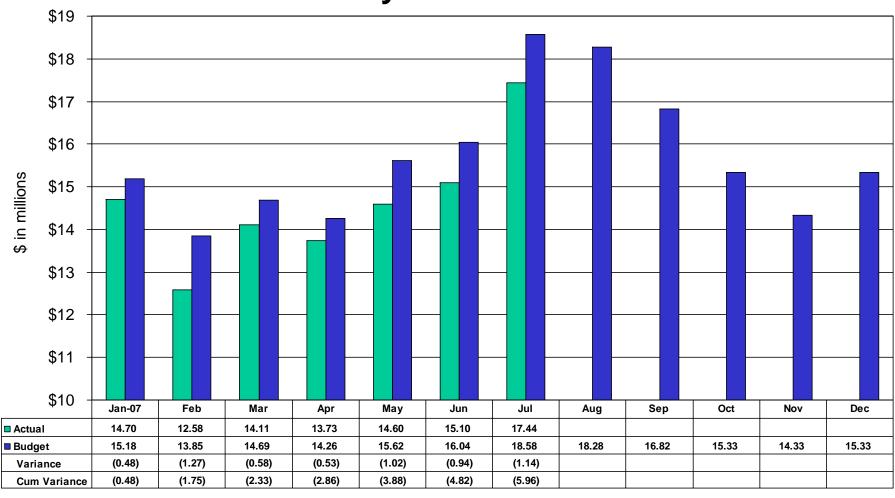

# **Monthly GMC Revenues**

May, June and July revenues are estimates.

#### **OPERATIONS:** (pages 1, 5, 6, and 7)

- Operating Revenues for July were \$18.9M, \$0.4M lower than budget.
  - The variance was primarily due to lower estimated GMC partially offset by higher interest income.
- Operating Revenues for the year to date were \$121.2M, \$7.6M higher than budget.
  - The variance was primarily due to a one time refund of the SDGE GMC of \$6.9M and, higher interest and other income of \$6.8M, offset by lower GMC revenues of \$6.0M. Lower GMC revenues are primarily due to milder weather than predicted and the resultant less than projected market volumes.
- O&M expenses for July were \$11.2M, \$0.7M higher than the budget.
  - The variance was primarily due to timing of payments of certain consulting and temporary staff invoices during the month.
- O&M expenses for the year to date were \$85.0M, \$0.2 lower than budget.
- At month end, there were 530 full-time employees compared to the 541 full-time employees budgeted.