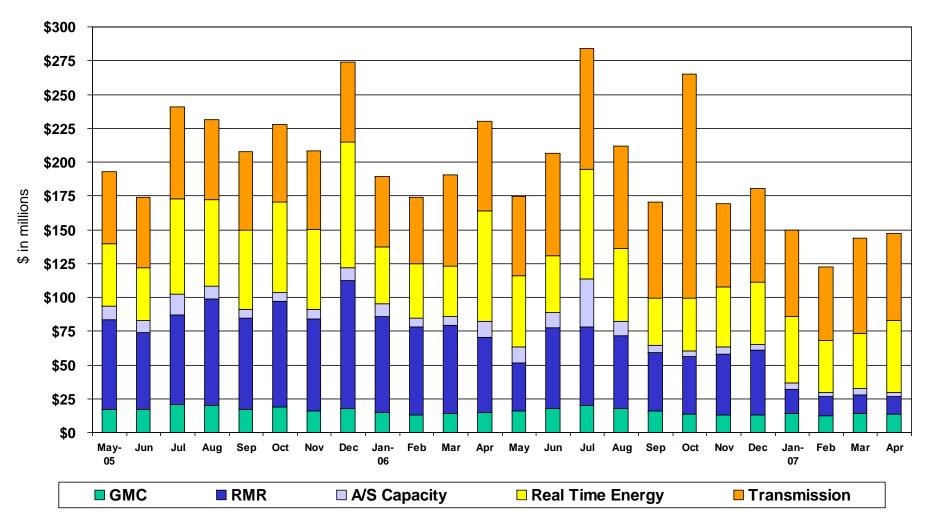

#### ISO MARKET COSTS: (page 10 and 11)

• The total costs managed by the ISO include GMC, RMR, A/S Capacity, Real Time Energy and Transmission.