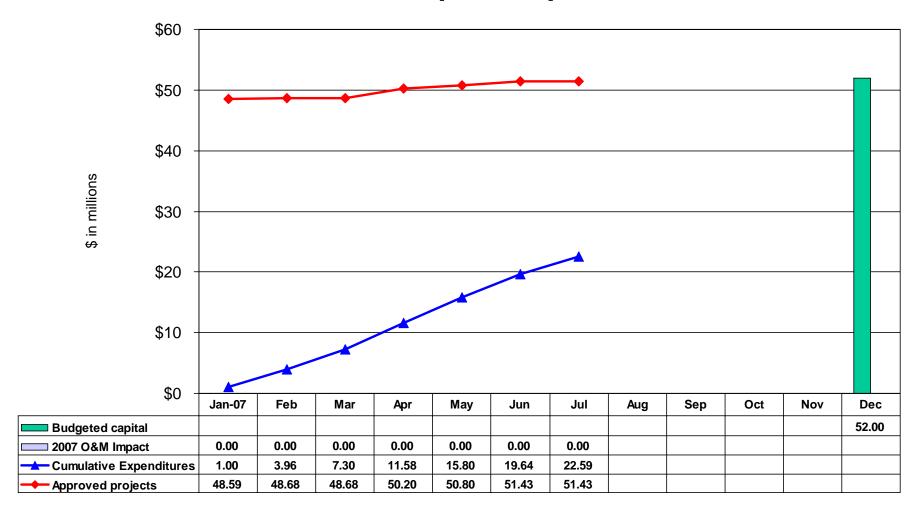

# **Cumulative Capital Expenditures**

#### **CAPITAL PROJECTS: (pages 3 and 8)**

- 2007 approved capital expenditures were budgeted for the year at \$52.5M. Period to date actual expenditures for 2007 capital projects totaled \$15.8M. Expenditures for 2006 approved capital projects totaled \$4.4M. Capital expenditures for 2006 and 2007 approved projects will be funded by the proceeds of the 2004 and 2007 bonds.
- 2007 capital projects approved through July totaled \$51.4M and include \$45.0M for MRTU projects.