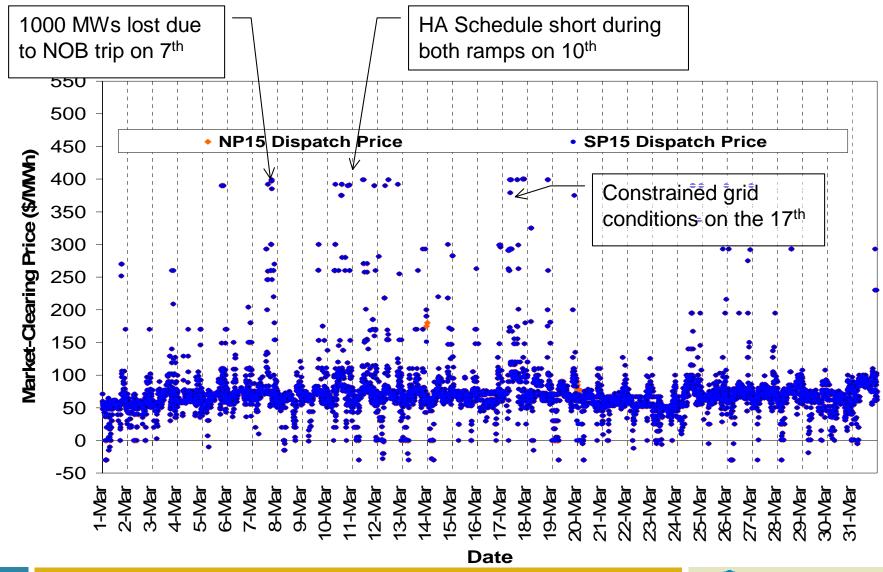

4 \$68.47 \$71.76 \$71.40 \$59.64 \$71.89 \$64.21 \$70.41 \$76.90 \$77.52 \$84.41 \$24 \$59.14 \$54.85 \$55.84 \$62.44 \$47.22 \$56.59 \$56.95 \$62.84 \$70.64 \$66.07 \$75.88 \$103 \$101 \$77 \$79 \$167 \$10 \$93 \$72 \$122 \$192 \$192 \$171 \$3% \$22% \$18% \$14% \$24% \$3% \$27% \$16% \$29% \$28% \$26% \$21% \$38 \$0.74 \$0.59 \$1.16 \$0.78 \$0.58 \$0.47 \$0.56 \$0.5 \$0.45 \$0.63 \$0.73 \$2.1 \$1.9 \$3.4 \$4.8 \$3.2 \$2.9 \$4.3 \$5.0 \$5.0 \$7.0 \$4.0 \$4.0 \$0.1 \$0.0 \$1.4 \$1.4 \$1.4 \$0.8 \$3.8 \$0.6 \$0.1 \$0.0 \$0.0 \$0.0 \$1.7 \$1.5 \$1.2 \$2.1 \$1.2 \$1.2 \$4.5 \$2.0 \$3.1 \$3.4 \$3.0 \$2.2 \$1.0 \$3.3 \$0.7 \$0.3 \$0.4 \$0.5 \$0.3 \$2.5 \$2.5 \$1.2 \$2.3 \$2.5 \$1.0 \$3.4 \$3.5 \$3.5 \$3.5 \$3.5 \$3.5 \$3.5 \$3.5 \$3.5 |



#### **Number of Price Spikes Down to 171 from 192**





## **AS Cost to Load Increases Slightly**



|        |       | Weighted Average Price (\$/MW) |       |       |          |          |         |         |
|--------|-------|--------------------------------|-------|-------|----------|----------|---------|---------|
|        | RU    | RD                             | SP    | NS    | RU       | RD       | SP      | NS      |
| Feb 08 | 373   | 357                            | 801   | 808   | \$ 19.99 | \$ 16.09 | \$ 2.78 | \$ 0.74 |
| Mar 08 | 364   | 356                            | 798   | 797   | \$ 23.58 | \$ 16.97 | \$ 3.43 | \$ 0.80 |
| % Diff | -2.3% | -0.2%                          | -0.3% | -1.4% | 17.9%    | 5.5%     | 23.4%   | 8.5%    |



## **Total Unit Commitment Costs Unchanged at \$4M**





## **Inter-zonal Congestion Co