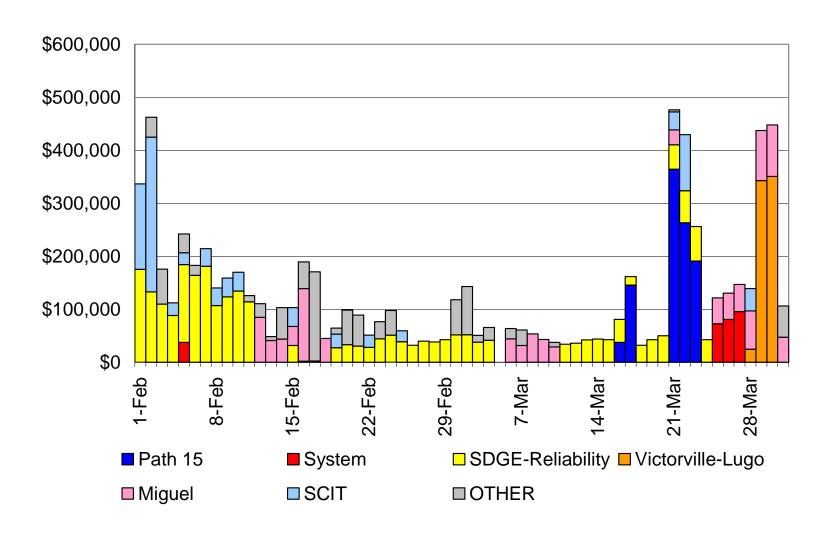

ce Spikes Down to 171 from 192**





## **AS Cost to Load Increases Slightly**



|        |       | Weighted Average Price (\$/MW) |       |       |          |          |         |         |
|--------|-------|--------------------------------|-------|-------|----------|----------|---------|---------|
|        | RU    | RD                             | SP    | NS    | RU       | RD       | SP      | NS      |
| Feb 08 | 373   | 357                            | 801   | 808   | \$ 19.99 | \$ 16.09 | \$ 2.78 | \$ 0.74 |
| Mar 08 | 364   | 356                            | 798   | 797   | \$ 23.58 | \$ 16.97 | \$ 3.43 | \$ 0.80 |
| % Diff | -2.3% | -0.2%                          | -0.3% | -1.4% | 17.9%    | 5.5%     | 23.4%   | 8.5%    |



## **Total Unit Commitment Costs Unchanged at \$4M**





## **Inter-zonal Congestion Costs Up \$7M to \$9M**