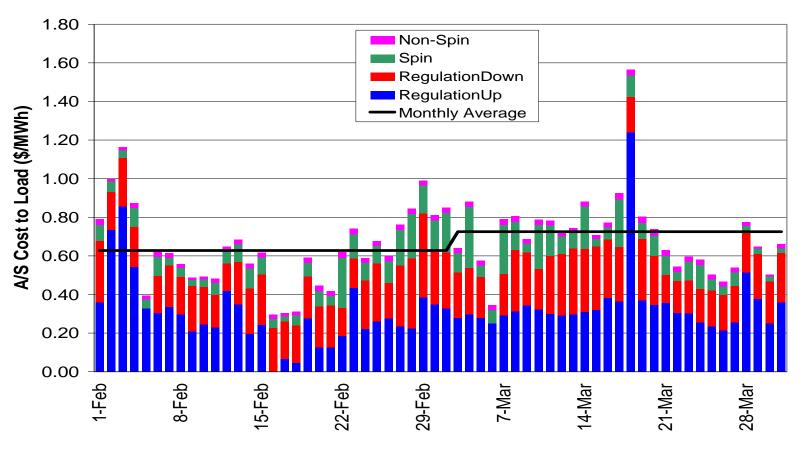

## **AS Cost to Load Increases Slightly**

|        |       | Weighted Average Price (\$/MW) |       |       |          |          |         |         |
|--------|-------|--------------------------------|-------|-------|----------|----------|---------|---------|
|        | RU    | RD                             | SP    | NS    | RU       | RD       | SP      | NS      |
| Feb 08 | 373   | 357                            | 801   | 808   | \$ 19.99 | \$ 16.09 | \$ 2.78 | \$ 0.74 |
| Mar 08 | 364   | 356                            | 798   | 797   | \$ 23.58 | \$ 16.97 | \$ 3.43 | \$ 0.80 |
| % Diff | -2.3% | -0.2%                          | -0.3% | -1.4% | 17.9%    | 5.5%     | 23.4%   | 8.5%    |