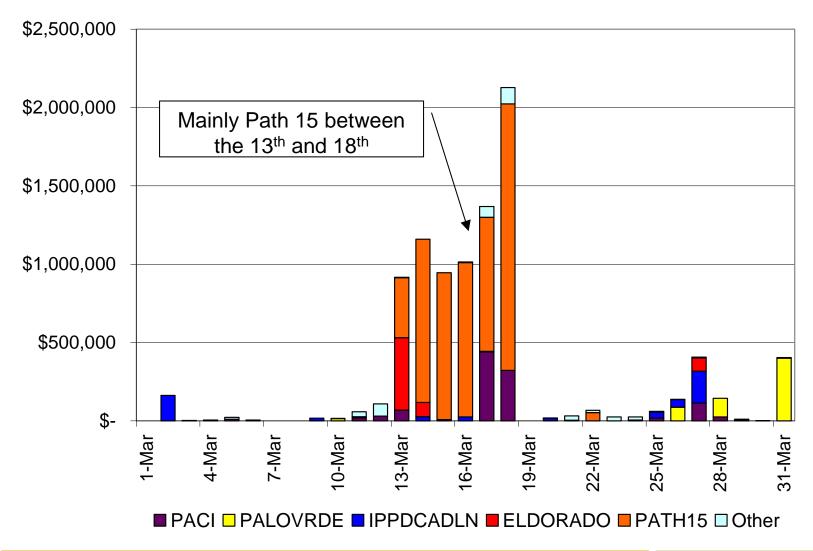

d Increases Slightly**



|        |       | Weighted Average Price (\$/MW) |       |       |          |          |         |         |
|--------|-------|--------------------------------|-------|-------|----------|----------|---------|---------|
|        | RU    | RD                             | SP    | NS    | RU       | RD       | SP      | NS      |
| Feb 08 | 373   | 357                            | 801   | 808   | \$ 19.99 | \$ 16.09 | \$ 2.78 | \$ 0.74 |
| Mar 08 | 364   | 356                            | 798   | 797   | \$ 23.58 | \$ 16.97 | \$ 3.43 | \$ 0.80 |
| % Diff | -2.3% | -0.2%                          | -0.3% | -1.4% | 17.9%    | 5.5%     | 23.4%   | 8.5%    |



## **Total Unit Commitment Costs Unchanged at \$4M**





## **Inter-zonal Congestion Costs Up \$7M to \$9M**