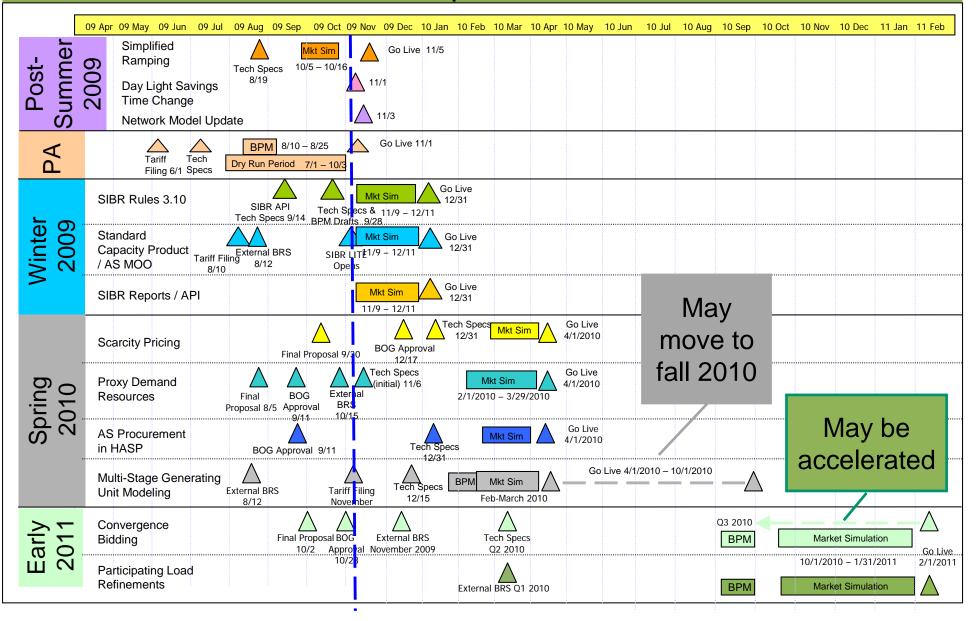

## The ISO is on track to deploy key 2009 market initiatives.

| Solar forecasting                   | In production                         |
|-------------------------------------|---------------------------------------|
| Payment acceleration                | November 1 deployment                 |
| Simplified ramping                  | November 5 deployment                 |
| Standard capacity product           | On track for deployment by year's end |
| Must offer obligation for ancillary |                                       |

## Management continues to manage significant market enhancement efforts.

| Project                                                                                   | Planned Deployment |
|-------------------------------------------------------------------------------------------|--------------------|
| Scarcity pricing<br>Proxy demand resource<br>Procurement of ancillary services in<br>HASP | April 1, 2010      |
| Multi-stage generator modeling                                                            | April 1, 2010      |
| Convergence bidding                                                                       | February 1, 2011   |