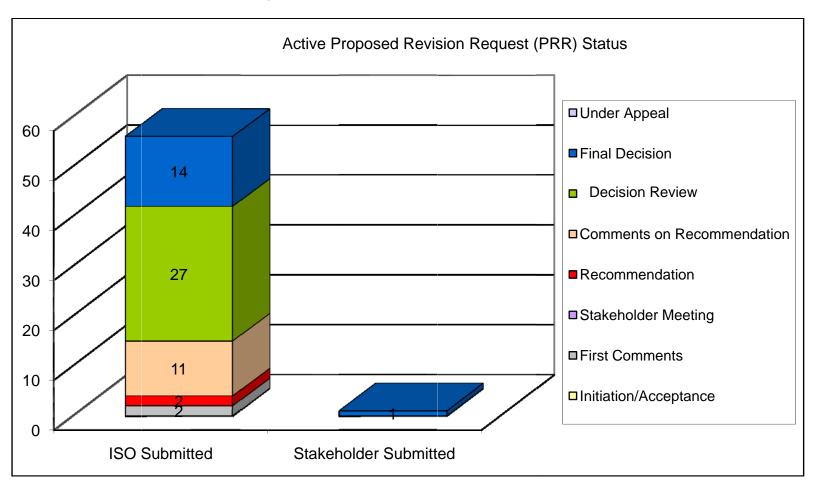

## **Board Update: BPM Change Management Process February 3, 2011 Board Meeting**

Attachment 1

| Active PRR Stage           | # of<br>PRR's |
|----------------------------|---------------|
| First Comments             | 2             |
| Recommendation             | 2             |
| Comments on Recommendation | 11            |
| Decision Review            | 31            |
| Final Decision             | 11            |
| Total                      | 57            |