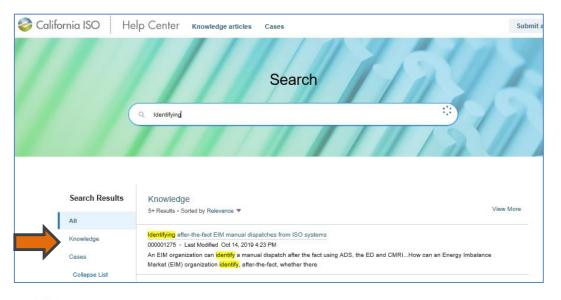

## **Knowledge Articles**

CAISO has posted **Knowledge Articles** for FAQs in CIDI.

To access the articles in CIDI, you either:

**Option 1**: Type in the keyword "**Identify**" in the search field to pull up the article, or

**Option 2:** Click on the **Knowledge Articles** tab, and then click the **Settlements and Metering** category link to pull up a list of the Settlements related articles.