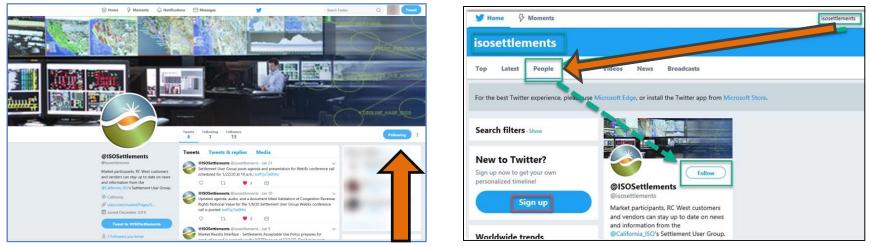

#### **ISO Settlements Twitter**

- Settlement related updates
- Market sim updates
- Note: Will not replace any existing media communications
- Please take the opportunity to follow <u>@ISOSettlements on Twitter</u> by downloading the Twitter application to **any mobile device**
- Twitter feed can be accessed on **any web browser**
- No account required to view the Twitter feed and posts
- Save twitter page as a 'Favorite' on your tab

#### Ways to participate in settlements

- ISO Settlements Twitter Page
  - <u>https://twitter.com/isosettlements</u>
- Visit the Settlements page
  - <u>http://www.caiso.com/market/Pages/Settlements/Default.aspx</u>
- Attend web conference meetings
  - Settlement User Group (SUG) bi-weekly meetings
    - Release User Group
    - Market Sim Conference Calls
    - Initiative status with settlement updates
    - <u>http://www.caiso.com/StakeholderProcesses/</u>
    - System change with settlement updates on independent releases
- BPM Change Management monthly web meeting
  - Settlement and Billing BPM status updates
  - <u>http://bpmcm.caiso.com/Pages/default.aspx</u>
  - <u>http://www.caiso.com/rules/Pages/BusinessPracticeManuals/Default.aspx</u>
  - <u>http://www.caiso.com/Documents/ISO-AcronymList.pdf</u>