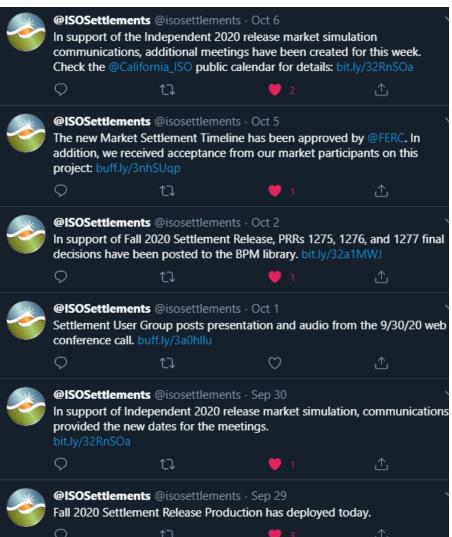

## Recent Tweets **9**

California ISO

### **ISO Settlements Twitter**

- Settlement related updates
- Market sim updates
- Note: Will not replace any existing media communications
- Please take the opportunity to follow <u>@ISOSettlements on Twitter</u> by downloading the Twitter application to **any mobile device**
- Twitter feed can be accessed on any web browser
- No account required to view the Twitter feed and posts
- Save twitter page as a Favorite on your tab

## Ways to participate in settlements

- ISO Settlements Twitter Page
  - https://twitter.com/isosettlements
- Visit the Settlements page
  - http://www.caiso.com/market/Pages/Settlements/Default.aspx
- Attend web conference meetings
  - Settlement User Group (SUG) bi-weekly meetings
    - Release User Group
    - Market Sim Conference Calls
    - Initiative status with settlement updates
    - http://www.caiso.com/StakeholderProcesses/
    - System change with settlement updates on independent releases
- BPM PRR Change Management monthly web meeting
  - Settlement and Billing BPM status updates
  - http://bpmcm.caiso.com/Pages/default.aspx
  - http://www.caiso.com/rules/Pages/BusinessPracticeManuals/Default.aspx
  - http://www.caiso.com/Documents/ISO-AcronymList.pdf