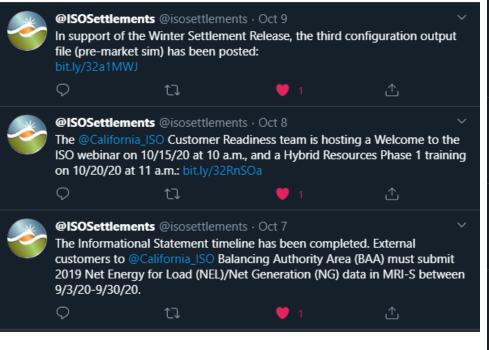

## Recent Tweets **9**

California ISO

### **ISO Settlements Twitter**

- Settlement related updates
- Market sim updates
- Note: Will not replace any existing media communications
- Please take the opportunity to follow <u>@ISOSettlements on Twitter</u> by downloading the Twitter application to **any mobile device**
- Twitter feed can be accessed on any web browser
- No account required to view the Twitter feed and posts
- Save twitter page as a Favorite on your tab

## Ways to participate in settlements

- ISO Settlements Twitter Page
  - https://twitter.com/isosettlements
- Visit the Settlements page
  - http://www.caiso.com/market/Pages/Settlements/Default.aspx
- Attend web conference meetings
  - Settlement User Group (SUG) bi-weekly meetings
    - Release User Group
    - Market Sim Conference Calls
    - Initiative status with settlement updates
    - http://www.caiso.com/StakeholderProcesses/
    - System change with settlement updates on independent releases
- BPM PRR Change Management monthly web meeting
  - Settlement and Billing BPM status updates
  - http://bpmcm.caiso.com/Pages/default.aspx
  - http://www.caiso.com/rules/Pages/BusinessPracticeManuals/Default.aspx
  - http://www.caiso.com/Documents/ISO-AcronymList.pdf