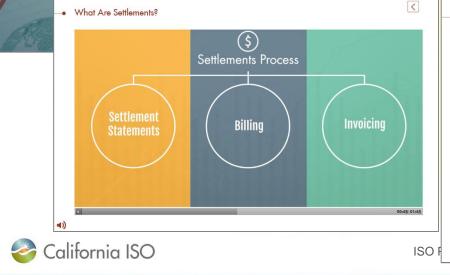

#### Settlements Process Computer Based Training (CBT)

- What are settlements?
- Settlement statement overview

Settlements Process

Settlements timeline

Get started

| 7869 Add               | apany, LLC - ABCD<br>Iress One<br>Iress Two<br>A 95630 | 4 Statemen<br>8 BA<br>2 | on: 1     | 92018102111    |
|------------------------|--------------------------------------------------------|-------------------------|-----------|----------------|
| Comment                | s:                                                     | -                       |           |                |
| Charge fo              | r Settlement 19-OCT                                    |                         |           |                |
| Charge<br>Code         | Description                                            | Current                 | Previous  | Net            |
| CC4515                 | GMC - Bid Transaction Fee                              | 3.50500                 | 0.00000   | 3.50500        |
| CC4560                 | GMC - Market Services Charge                           | 348.10820               | 0.00000   | 348.10820      |
|                        | Management Charge Charge<br>p Total                    | \$351.61320             | \$0.00000 | \$351.61320    |
| GMC Parent Group Total |                                                        | \$351.61320             | \$0.00000 | \$351.61320    |
|                        | 6 Statement TOTAL                                      | (\$351.61320)           | \$0.00000 | ( \$351.61320) |

#### < The Settlements Timeline Kev There are several key deadlines and deliverables in the settlements process. Missing these deadlines could have a serious impact. T- Trade date B - Business days M - Months Click each step in the timeline below to learn more. Optional By T+36M By T+55B By T+3B By T+8B By T+12B By T+48B > ) Statements Х Settlement Statement for T+12B What is it? The recalculation settlement statement is published by the ISO at T+12B based on meter data submitted, either ASQMD or ESQMD, by T+8B. Impact If there is no SC meter data submitted and there is a schedule, the ISO estimated meter data from the T+3B statement will be used.