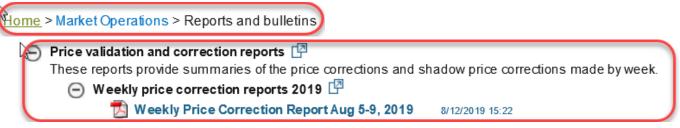

### Information on Market Disruptions Report

Market Disruption Reports

www.caiso.com->Market & Operations->Reports and bulletins->Market disruption reports

 Market Operations > Reports and bulletins
 Market disruption reports This report provides Market Participants with a comprehensive record of all market disruptions occurring in the California ISO Day-Ahead and Real-Time Markets. Reports are published monthly on the 15th of every month and include data for the trade dates ending 30 days prior to the report date.
 Market disruption reports 2020 Market Disruption Report Jan 16, 2020 - Feb 15, 2020 3/27/2020 15:46

Monthly report for all market disruption events

Weekly Price Correction Reports

California ISO

www.caiso.com->Market & Operations->Reports and bulletins->Price validation and correction reports

– Refer to the Price Fill Report section for failed or no-run market events