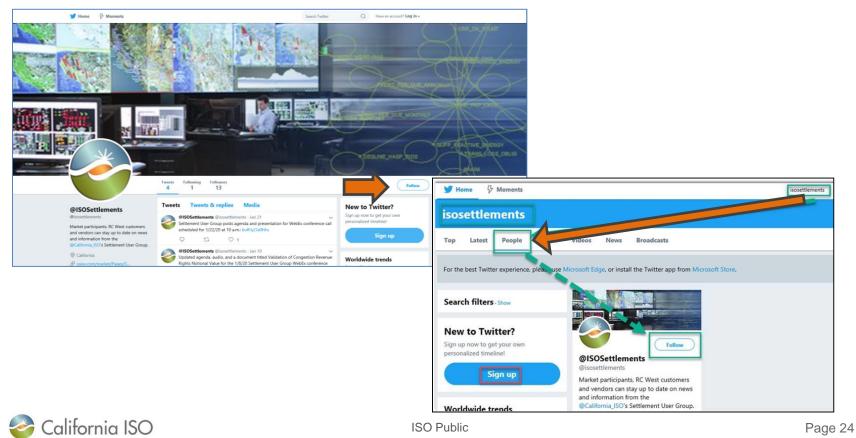

### Ways to participate in settlements

- ISO Settlements Twitter Page
  - <u>https://twitter.com/isosettlements</u>
  - Additional information see slide 16 and 17
- Visit the Settlements page
  - <u>http://www.caiso.com/market/Pages/Settlements/Default.aspx</u>
- Attend web conference meetings
  - Settlement User Group (SUG) bi-weekly meetings
    - Settlement only status updates
    - Initiative status with settlement updates
    - System change with settlement updates on independent releases
    - <u>http://www.caiso.com/Pages/documentsbygroup.aspx?GroupID=ECD8A9C2-</u> 07CA-488C-8D1C-9F758595B487
  - BPM PRR Change Management monthly web meeting
    - Settlement and Billing BPM status updates
    - <u>http://bpmcm.caiso.com/Pages/default.aspx</u>
    - <u>http://www.caiso.com/rules/Pages/BusinessPracticeManuals/Default.aspx</u>
- Knowledge Articles (slide 13)
- Submit CIDI ticket
   California ISO