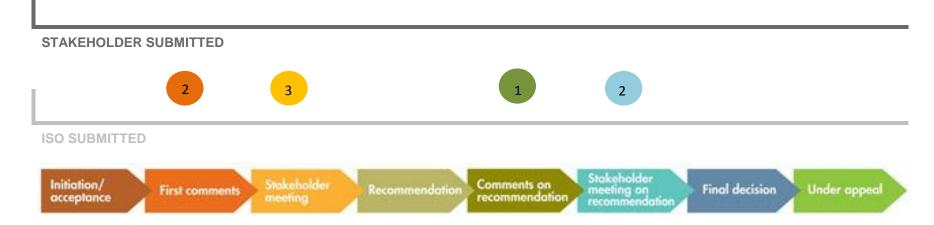

## **Board Update: BPM Change Management Process**

September 12-13, 2013 Board Meeting

| Active PRR Stage                      | # of PRR's |  |
|---------------------------------------|------------|--|
| Initial Comment                       | 2          |  |
| Initial Stakeholder Meeting           | 3          |  |
| Recommendation                        | 1          |  |
| Stakeholder Meeting on Recommendation | 2          |  |
| Total                                 | 8          |  |