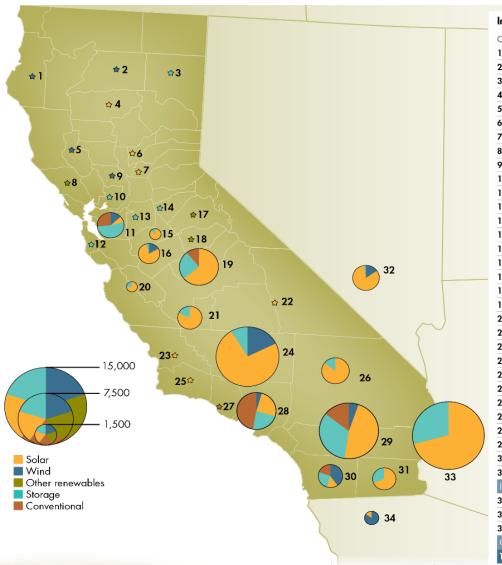

## ISO Queue Map - Conventional & Renewables

| Interconnection queue by county |                                |               | Megawatts  |         |              |        |
|---------------------------------|--------------------------------|---------------|------------|---------|--------------|--------|
| County                          |                                | # of Projects | Renewables | Storage | Conventional | Total  |
| 1                               | Humboldt                       | 2             | 106        | 28      |              | 134    |
| 2                               | Shasta                         | 1             | 200        |         |              | 200    |
| 3                               | Lassen                         | 2             | 21         | 27      |              | 48     |
| 4                               | Tehama                         | 3             | 386        |         |              | 386    |
| 5                               | Lake                           | 3             | 145        | 39      |              | 184    |
| 6                               | Yuba                           | 1             | 20         |         |              | 20     |
| 7                               | Placer                         | 1             | 20         |         |              | 20     |
| 8                               | Sonoma                         | 1             | 35         |         |              | 35     |
| 9                               | Yolo                           | 3             | 266        |         |              | 266    |
| 10                              | Solano                         | 1             |            | 314     |              | 314    |
| 11                              | Alameda, Contra Costa, Santa C | Clara 20      | 582        | 1,422   | 723          | 2,727  |
| 12                              | San Mateo                      | 1             |            | 21      |              | 21     |
| 13                              | San Joaquin                    | 5             | 51         | 235     |              | 286    |
| 14                              | Calaveras                      | 1             |            | 100     |              | 100    |
| 15                              | Stanislaus                     | 6             | 668        | 100     |              | 768    |
| 16                              | Merced                         | 13            | 1,478      | 68      |              | 1,546  |
| 17                              | Tuolumne                       | 2             | 11         | 10      |              | 21     |
| 18                              | Mariposa                       | 1             | 112        |         |              | 112    |
| 19                              | Fresno, Madera                 | 43            | 2,988      | 1,176   | 492          | 4,656  |
| 20                              | San Benito, Monterey           | 3             | 520        | 193     |              | 713    |
| 21                              | Kings                          | 13            | 2,082      | 465     |              | 2,547  |
| 22                              | Tulare, Inyo                   | 4             | 406        | 110     |              | 516    |
|                                 | San Luis Obispo                | 1             | 40         |         |              | 40     |
| 24                              | Kern                           | 57            | 8,019      | 766     |              | 8,785  |
| 25                              | Santa Barbara                  | 1             | 31         |         |              | 31     |
| 26                              | San Bernardino                 | 21            | 2,927      | 392     |              | 3,319  |
| 27                              | Ventura                        | 2             |            | 26      | 300          | 326    |
| 28                              |                                | 14            | 1,388      | 1,082   | 2,209        | 4,679  |
| _                               | Riverside                      | 29            | 4,431      | 2,833   | 1,208        | 8,472  |
| 30                              | San Diego                      | 26            | 1,333      | 636     | 475          | 2,444  |
|                                 | Imperial                       | 8             | 1,175      | 525     |              | 1,700  |
|                                 | state Totals                   | 289           | 29,441     | 10,568  | 5,407        | 45,416 |
|                                 | Nevada                         | 11            | 1,965      | 44      |              | 2,009  |
|                                 | Arizona                        | 21            | 6,660      | 2,713   |              | 9,373  |
|                                 | Mexico                         | 4             | 1,321      |         |              | 1,321  |
|                                 | ut-of-state Totals             | 36            | 9,946      | 2,757   |              | 12,703 |
| TC                              | OTAL ALL PROJECTS              | 325           | 39,387     | 13,325  | 5,407        | 58,119 |