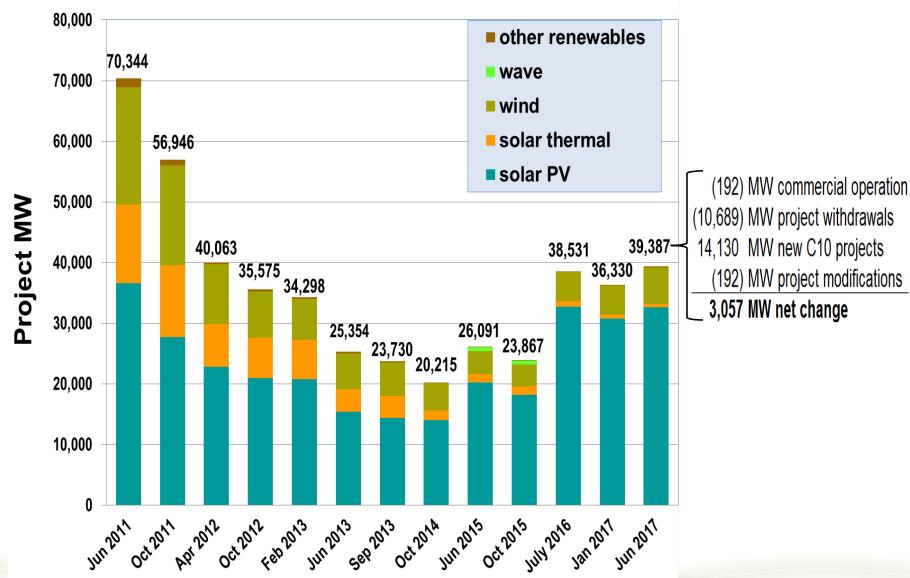

## Briefing on renewable generation in the ISO generator interconnection queue

Bob Emmert
Manager, Interconnection Resources

Board of Governors Meeting General Session July 26, 2017



## Change in renewable capacity in the ISO queue



## Current and projected renewable generation capacity in operation within the ISO



<sup>\*</sup>All online resources that are not in test mode are included in the 2017 YTD amounts, including those yet to achieve full commercial operation.



## ISO Queue Map - Conventional & Renewables



| Interconnection queue by county |                                |               | Megawatts  |         |              |        |
|---------------------------------|--------------------------------|---------------|------------|---------|--------------|--------|
| County                          |                                | # of Projects | Renewables | Storage | Conventional | Total  |
| 1                               | Humboldt                       | 2             | 106        | 28      |