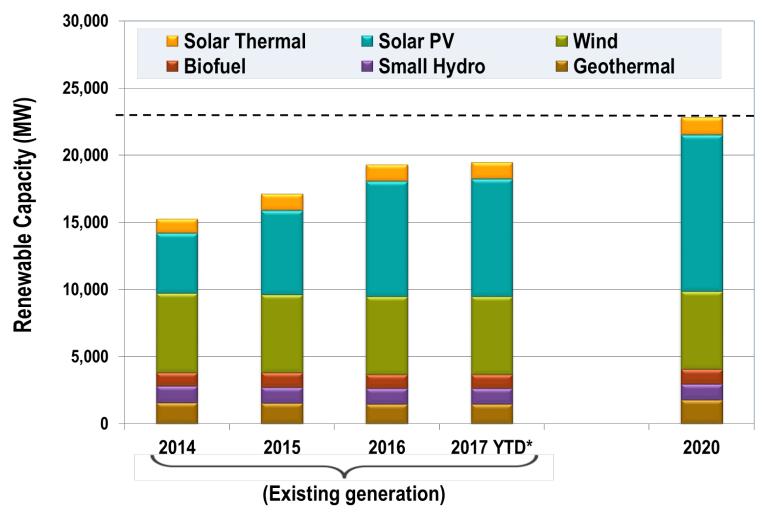

## Current and projected renewable generation capacity in operation within the ISO

<sup>\*</sup>All online resources that are not in test mode are included in the 2017 YTD amounts, including those yet to achieve full commercial operation.