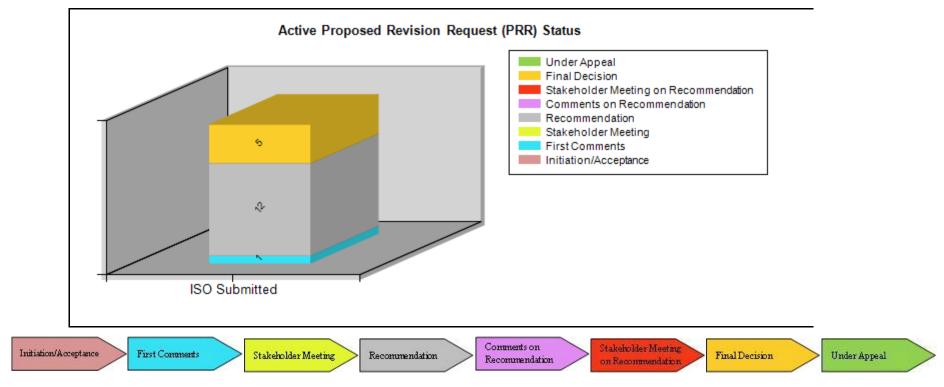

## **Board Update: BPM Change Management Process**

March 22-23, 2012 Board Meeting

| Active PRR Stage | # of PRR's |
|------------------|------------|
| First Comments   | 1          |
| Recommendation   | 12         |
| Final Decision   | 5          |
| Total            | 18         |