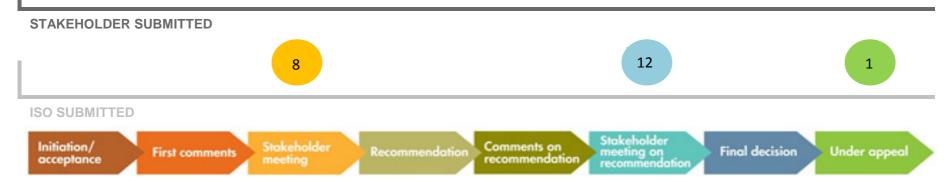

## **Board Update: BPM Change Management Process**

November 14, 2018 Board of Governors Meeting

| Active PRR Stage                   | # of PRR's |
|------------------------------------|------------|
| Initial stakeholder meeting        | 8          |
| Recommendation stakeholder meeting | 12         |
| Appeal pending                     | 1          |
| Total                              | 21         |