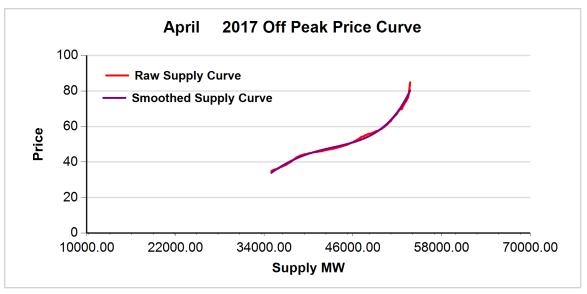

TABLE 2: GAS PRICES AND GAS SCALARS

FIGURE 1: April 2017 OFF-PEAK REGRESSION RESULT

FIGURE 2: April 2017 ON-PEAK REGRESSION RESULT

CAISO/MSP Mar 10, 2017 page 3