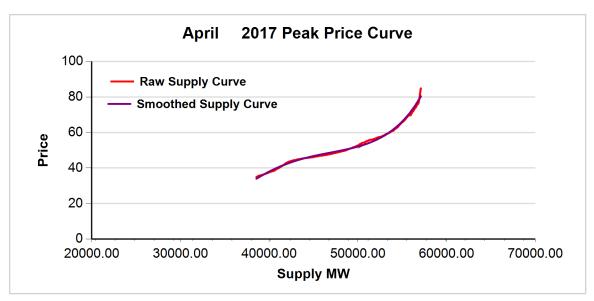

TABLE 2: GAS PRICES AND GAS SCALARS

FIGURE 1: April 2017 OFF-PEAK REGRESSION RESULT

FIGURE 2: April 2017 ON-PEAK REGRESSION RESULT

CAISO/MSP Mar 10, 2017 page 3