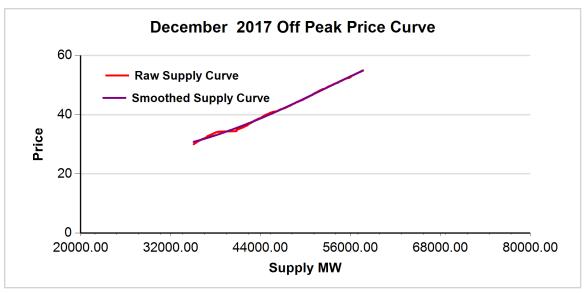

## 2. NET BENEFITS TEST RESULTS

| Year | Month | Peak Type | Threshold Price | Price Window |  |
|------|-------|-----------|-----------------|--------------|--|
| 2017 | 12    | ON PEAK   | \$32.35         | [30,55]      |  |
| 2017 | 12    | OFF PEAK  | \$33.92         | [30,55]      |  |

TABLE 2: GAS PRICES AND GAS SCALARS

FIGURE 1: December 2017 OFF-PEAK REGRESSION RESULT

FIGURE 2: December 2017 ON-PEAK REGRESSION RESULT

CAISO/MSP Nov 13, 2017 page 3