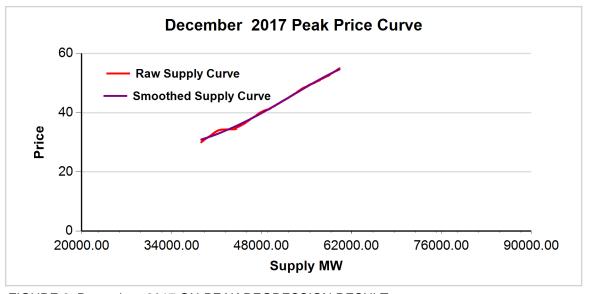

## 2. NET BENEFITS TEST RESULTS

| Year | Month | Peak Type | Threshold Price | Price Window |  |
|------|-------|-----------|-----------------|--------------|--|
| 2017 | 12    | ON PEAK   | \$32.35         | [30,55]      |  |
| 2017 | 12    | OFF PEAK  | \$33.92         | [30,55]      |  |

TABLE 2: GAS PRICES AND GAS SCALARS

FIGURE 1: December 2017 OFF-PEAK REGRESSION RESULT

FIGURE 2: December 2017 ON-PEAK REGRESSION RESULT

CAISO/MSP Nov 13, 2017 page 3