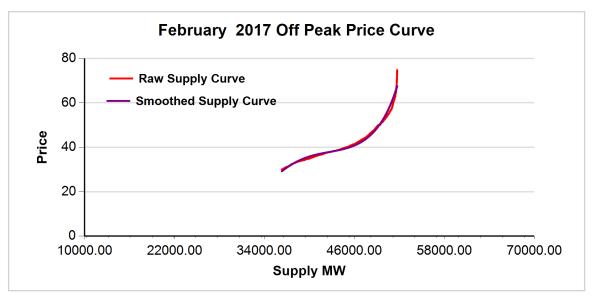

TABLE 2: GAS PRICES AND GAS SCALARS

FIGURE 1: February 2017 OFF-PEAK REGRESSION RESULT

FIGURE 2: February 2017 ON-PEAK REGRESSION RESULT

CAISO/MSP