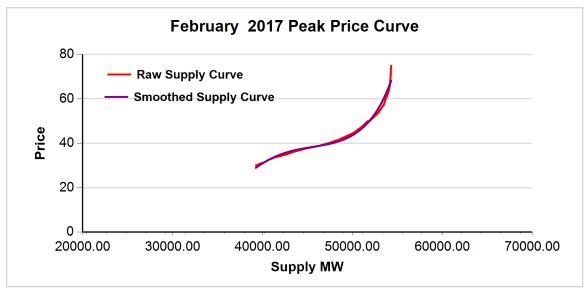

TABLE 2: GAS PRICES AND GAS SCALARS

FIGURE 1: February 2017 OFF-PEAK REGRESSION RESULT

FIGURE 2: February 2017 ON-PEAK REGRESSION RESULT

CAISO/MSP