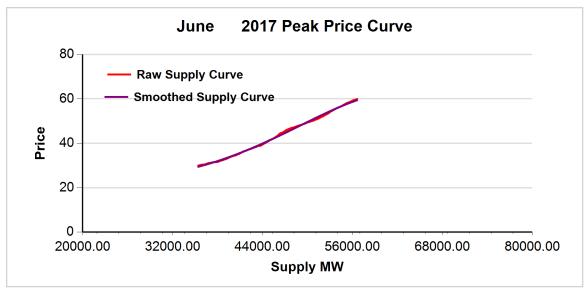

## 2. NET BENEFITS TEST RESULTS

| Year | Month | Peak Type | Threshold Price | Price Window |  |
|------|-------|-----------|-----------------|--------------|--|
| 2017 | 06    | ON PEAK   | \$28.74         | [30,60]      |  |
| 2017 | 06    | OFF PEAK  | \$31.21         | [30,60]      |  |

TABLE 2: GAS PRICES AND GAS SCALARS

FIGURE 1: June 2017 OFF-PEAK REGRESSION RESULT

FIGURE 2: June 2017 ON-PEAK REGRESSION RESULT

CAISO/MSP