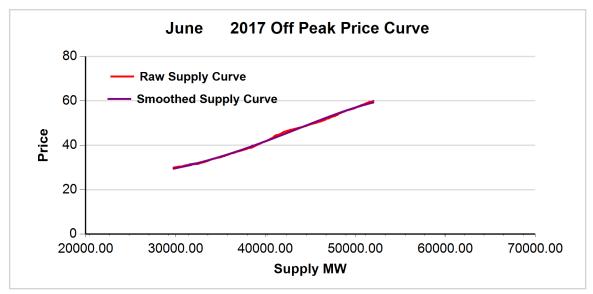

## 2. NET BENEFITS TEST RESULTS

| Year | Month | Peak Type | Threshold Price | Price Window |  |
|------|-------|-----------|-----------------|--------------|--|
| 2017 | 06    | ON PEAK   | \$28.74         | [30,60]      |  |
| 2017 | 06    | OFF PEAK  | \$31.21         | [30,60]      |  |

TABLE 2: GAS PRICES AND GAS SCALARS

FIGURE 1: June 2017 OFF-PEAK REGRESSION RESULT

FIGURE 2: June 2017 ON-PEAK REGRESSION RESULT

CAISO/MSP