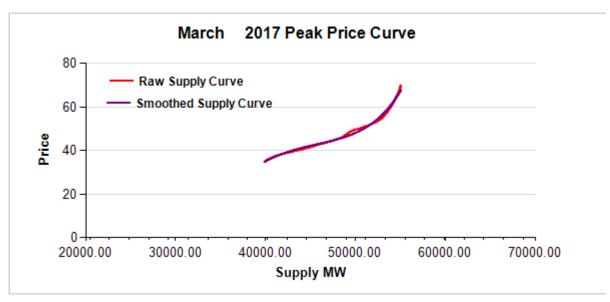

### 2. NET BENEFITS TEST RESULTS

| Year | Month | Peak Type | Threshold Price | Price Window |  |
|------|-------|-----------|-----------------|--------------|--|
| 2017 | 03    | ON PEAK   | \$43.45         | [35,70]      |  |
| 2017 | 03    | OFF PEAK  | \$44.27         | [35,70]      |  |

TABLE 2: GAS PRICES AND GAS SCALARS

FIGURE 1: March 2017 OFF-PEAK REGRESSION RESULT

FIGURE 2: March 2017 ON-PEAK REGRESSION RESULT