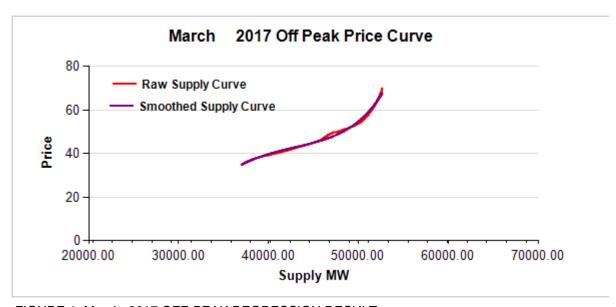

### 2. NET BENEFITS TEST RESULTS

| Year | Month | Peak Type | Threshold Price | Price Window |  |
|------|-------|-----------|-----------------|--------------|--|
| 2017 | 03    | ON PEAK   | \$43.45         | [35,70]      |  |
| 2017 | 03    | OFF PEAK  | \$44.27         | [35,70]      |  |

TABLE 2: GAS PRICES AND GAS SCALARS

FIGURE 1: March 2017 OFF-PEAK REGRESSION RESULT

FIGURE 2: March 2017 ON-PEAK REGRESSION RESULT