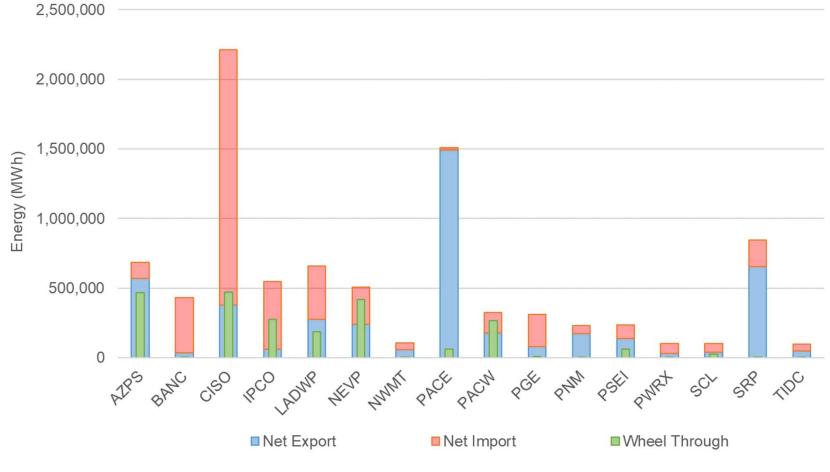

## Volumes of wheel-through EIM transfers in Q3 2021 were generally lower than EIM imports/export volumes

WESTERN EIM

🛃 California ISO