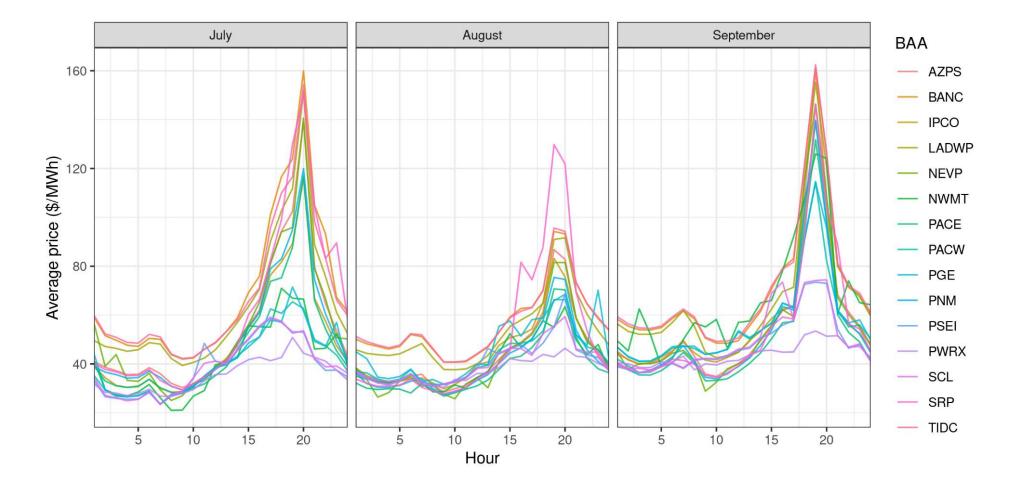

# Hourly average prices trend reflects summer conditions with high prices during peak hours

WESTERN EIM

California ISO