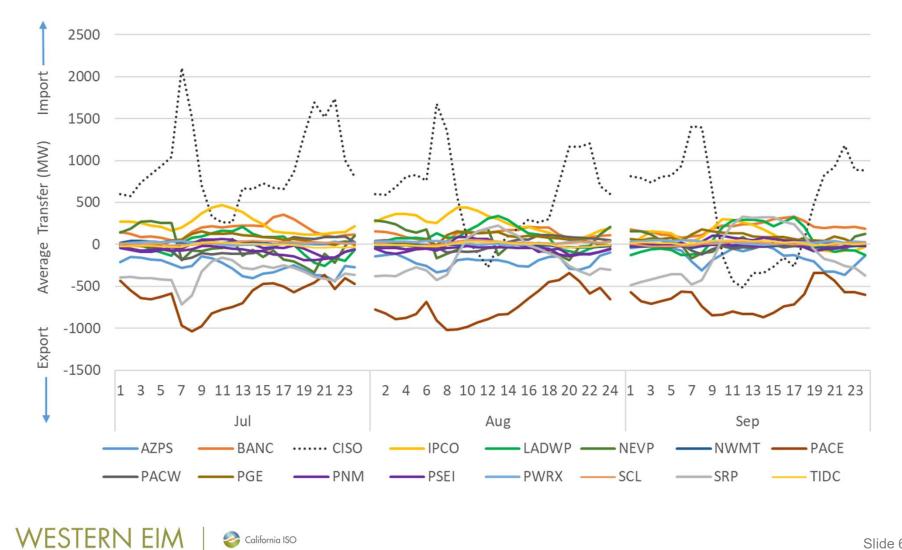

## Robust energy transfers in Q3 2021 with changing patterns in September

California ISO