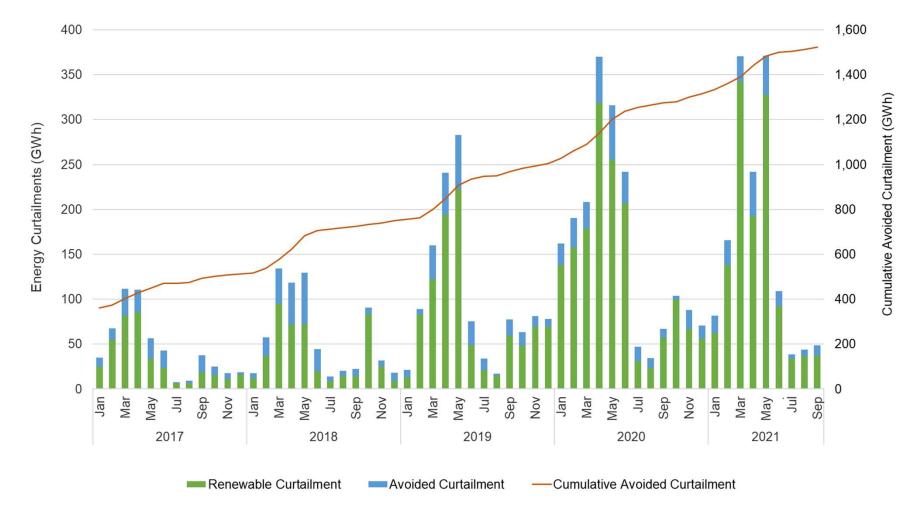

#### Energy imbalance market helps reduce curtailments

Avoided curtailments since 2015 represent a reduction of 655 equivalent Tons CO<sub>2</sub>