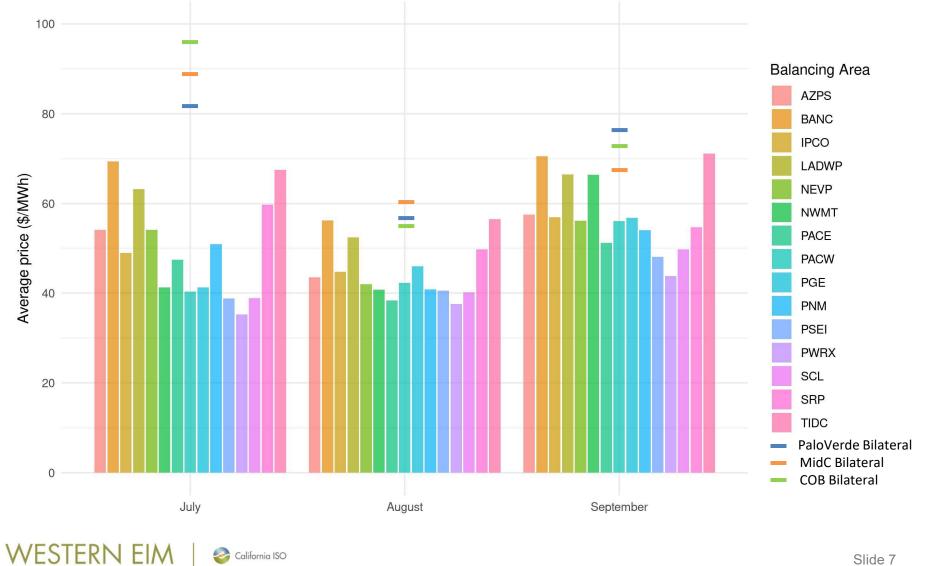

### Summer months saw higher average prices given tight supply conditions across the West