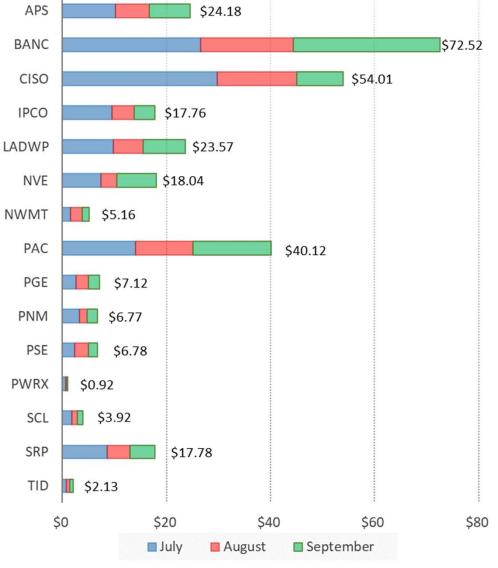

## \$301.18 million gross economic benefits in Q3 2021

Record level of gross economic benefits driven by:

- Participation of five additional EIM entities
- Economic transfers among areas
- Displacement of highly-valued supply