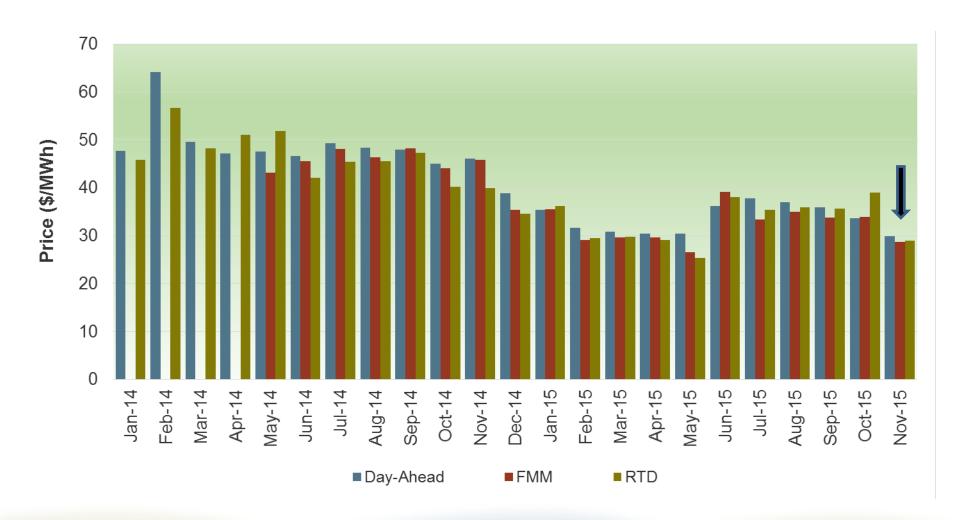

#### Market Performance Update

Nan Liu Manager, Market Development and Analysis

Board of Governors General Session December 17-18, 2015



#### Good price convergence in November.





## Bid cost recovery continued to drop in October and November.





### Price correction events in October and November driven by software events.





### ISO area real-time congestion and energy offset costs remained at low levels in October and November.





# Exceptional dispatch volume in the ISO area declined since August.





# Congestion revenue rights market saw improved revenue adequacy since June.





#### EIM transfer between PacifiCorp to ISO increased in November.