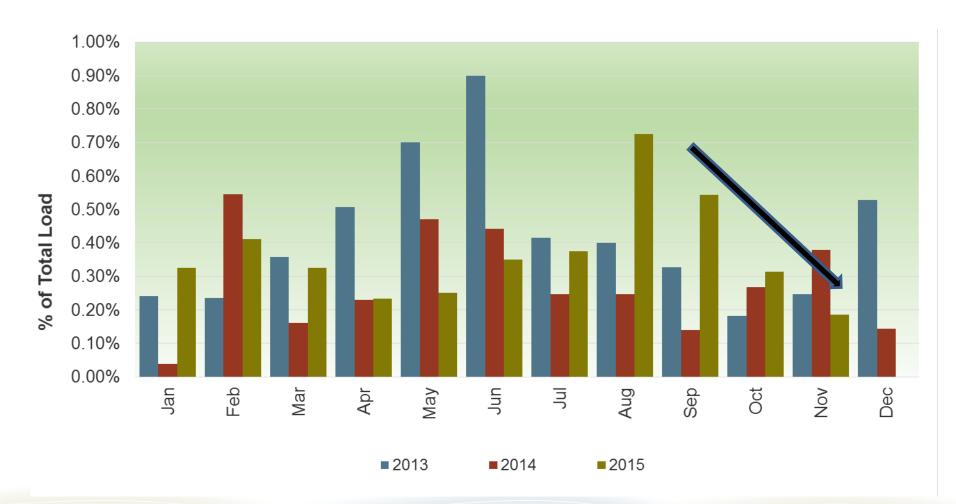

#### Market Performance Update

Nan Liu Manager, Market Development and Analysis

Board of Governors General Session December 17-18, 2015



#### Good price convergence in November.





## Bid cost recovery continued to drop in October and November.





### Price correction events in October and November driven by software events.





### ISO area real-time congestion and energy offset costs remained at low levels in October and November.





# Exceptional dispatch volume in the ISO area declined since August.





# Congestion revenue rights market saw improved revenue adequacy since June.





#### EIM transfer between PacifiCorp to ISO increased in November.