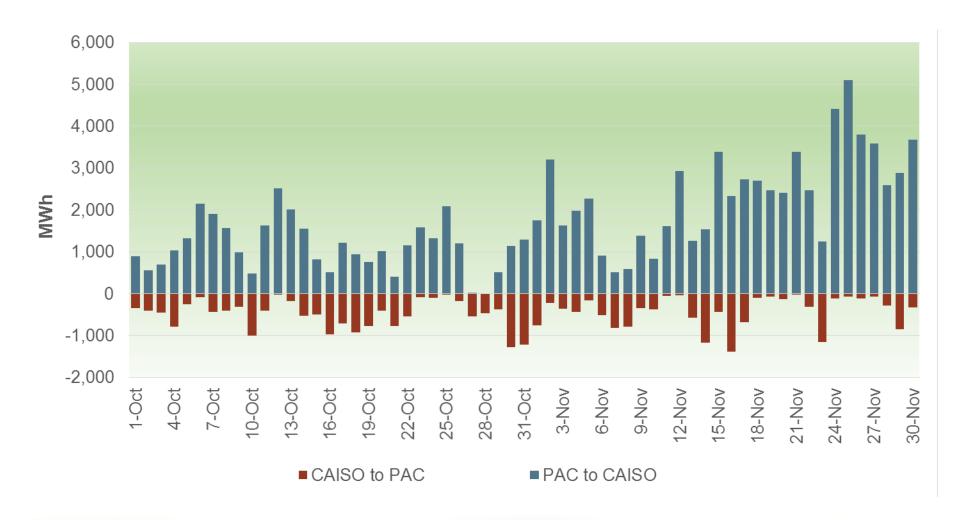

#### Market Performance Update

Nan Liu Manager, Market Development and Analysis

Board of Governors General Session December 17-18, 2015



#### Good price convergence in November.





## Bid cost recovery continued to drop in October and November.





### Price correction events in October and November driven by software events.





### ISO area real-time congestion and energy offset costs remained at low levels in October and November.





# Exceptional dispatch volume in the ISO area declined since August.





# Congestion revenue rights market saw improved revenue adequacy since June.





#### EIM transfer between PacifiCorp to ISO increased in November.