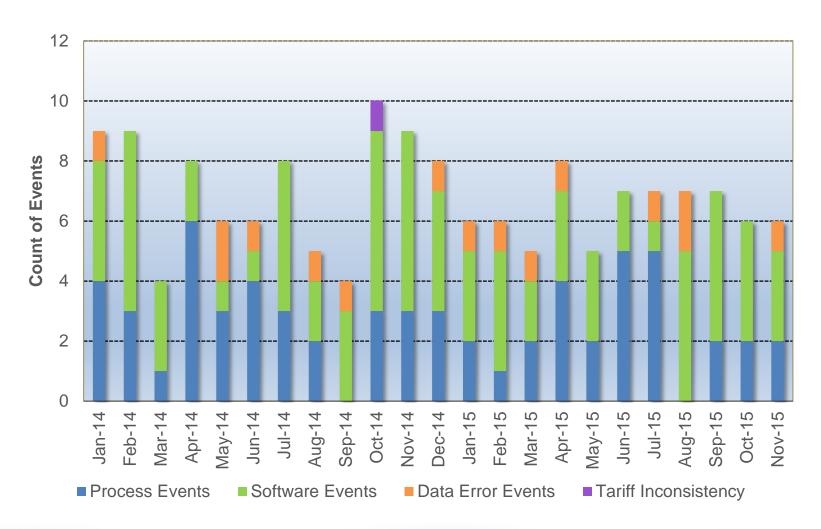

#### Market Performance Update

Nan Liu Manager, Market Development and Analysis

Board of Governors General Session December 17-18, 2015



#### Good price convergence in November.





## Bid cost recovery continued to drop in October and November.





### Price correction events in October and November driven by software events.





### ISO area real-time congestion and energy offset costs remained at low levels in October and November.





# Exceptional dispatch volume in the ISO area declined since August.





# Congestion revenue rights market saw improved revenue adequacy since June.





#### EIM transfer between PacifiCorp to ISO increased in November.