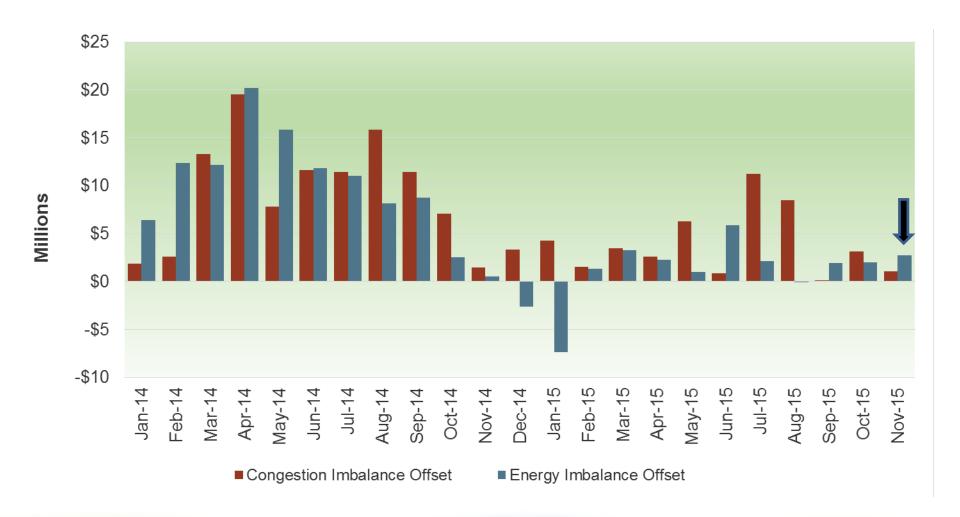

### ISO area real-time congestion and energy offset costs remained at low levels in October and November.