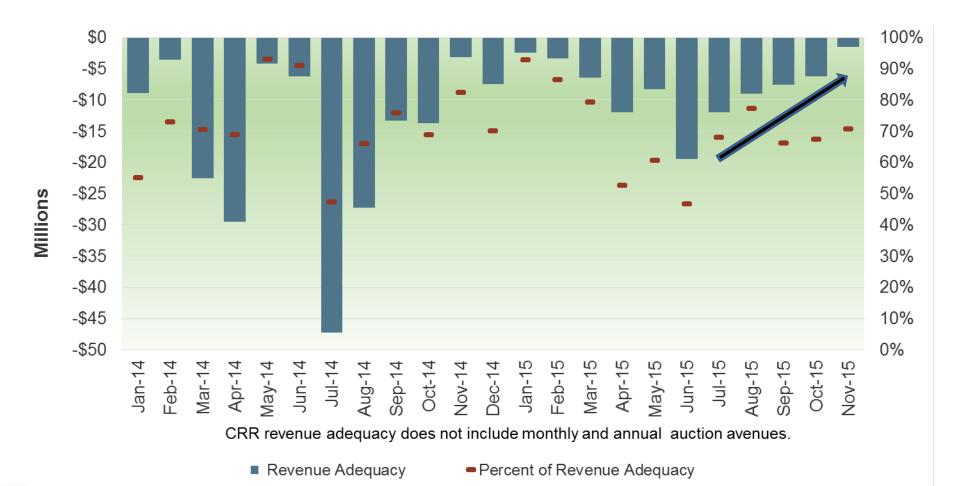

#### Market Performance Update

Nan Liu Manager, Market Development and Analysis

Board of Governors General Session December 17-18, 2015



#### Good price convergence in November.





## Bid cost recovery continued to drop in October and November.





### Price correction events in October and November driven by software events.





### ISO area real-time congestion and energy offset costs remained at low levels in October and November.





# Exceptional dispatch volume in the ISO area declined since August.





# Congestion revenue rights market saw improved revenue adequacy since June.





#### EIM transfer between PacifiCorp to ISO increased in November.