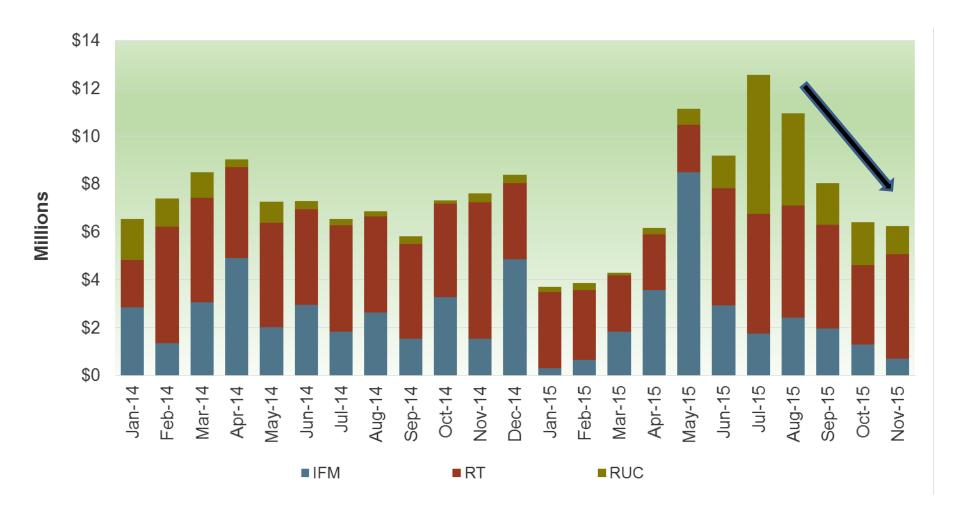

#### Market Performance Update

Nan Liu Manager, Market Development and Analysis

Board of Governors General Session December 17-18, 2015



#### Good price convergence in November.





## Bid cost recovery continued to drop in October and November.





### Price correction events in October and November driven by software events.





### ISO area real-time congestion and energy offset costs remained at low levels in October and November.





# Exceptional dispatch volume in the ISO area declined since August.





# Congestion revenue rights market saw improved revenue adequacy since June.





#### EIM transfer between PacifiCorp to ISO increased in November.