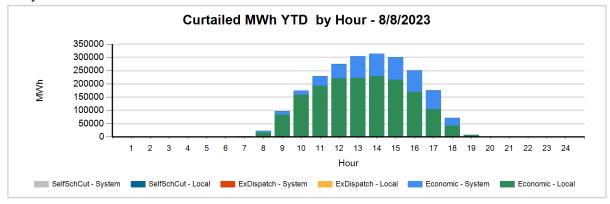

The following charts show the daily and 7-day wind and solar curtailment by category, if any.

The following charts show hourly year to date wind and solar curtailment by category, if any.

The following charts show monthly year to date wind and solar curtailment by category, if any.