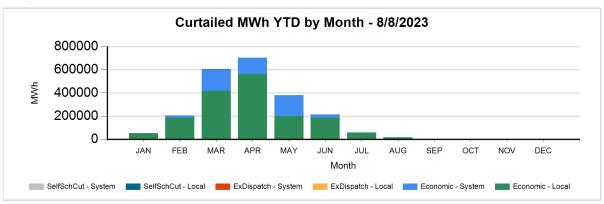

The following charts show the daily and 7-day wind and solar curtailment by category, if any.

The following charts show hourly year to date wind and solar curtailment by category, if any.

The following charts show monthly year to date wind and solar curtailment by category, if any.