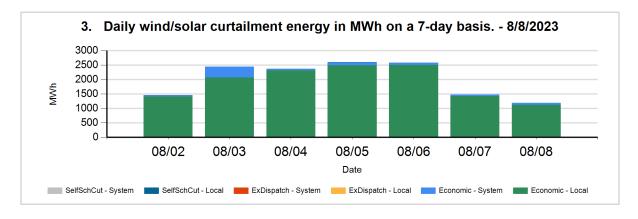

The following charts show the daily and 7-day wind and solar curtailment by category, if any.

The following charts show hourly year to date wind and solar curtailment by category, if any.

The following charts show monthly year to date wind and solar curtailment by category, if any.