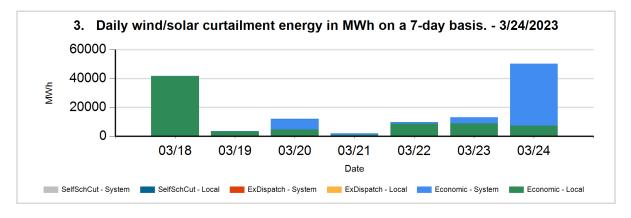

The following charts show the daily and 7-day wind and solar curtailment by category, if any.

The following charts show hourly year to date wind and solar curtailment by category, if any.

The following charts show monthly year to date wind and solar curtailment by category, if any.