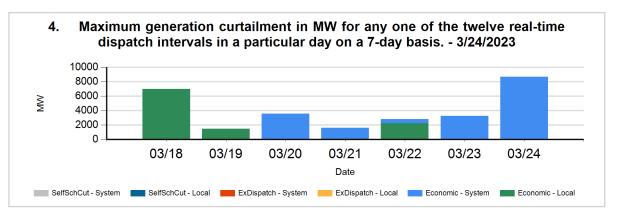

The following charts show the daily and 7-day wind and solar curtailment by category, if any.

The following charts show hourly year to date wind and solar curtailment by category, if any.

The following charts show monthly year to date wind and solar curtailment by category, if any.