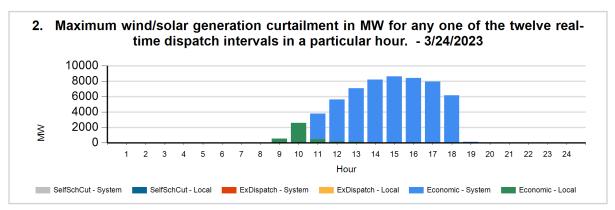

The following charts show the daily and 7-day wind and solar curtailment by category, if any.

The following charts show hourly year to date wind and solar curtailment by category, if any.

The following charts show monthly year to date wind and solar curtailment by category, if any.