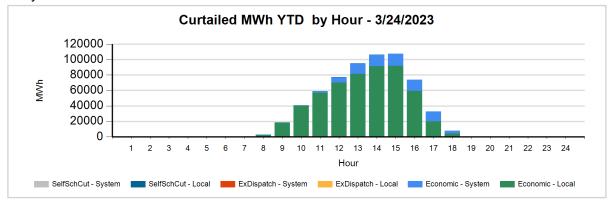

The following charts show the daily and 7-day wind and solar curtailment by category, if any.

The following charts show hourly year to date wind and solar curtailment by category, if any.

The following charts show monthly year to date wind and solar curtailment by category, if any.

## Data used to produce hourly chart

| 03/24     9     Economic     Local     SOLR     96     248       03/24     9     Economic     Local     WIND     114     303       03/24     10     Economic     System     SOLR     9       03/24     10     Economic     Local     WIND     312     297       03/24     10     Economic     System     SOLR     111     11       03/24     11     Economic     Local     WIND     250     443       03/24     11     Economic     System     SOLR     686     2898       03/24     11     Economic     System     WIND     81     466       03/24     11     Economic     System     WIND     81     466       03/24     12     Economic     System     WIND     81     466       03/24     12     Economic     System     WIND     527     551       03/24     12     Economic     System     WIND     527 </th <th>DATE</th> <th>HOU<br/>R</th> <th>CURT TYPE</th> <th>REASON</th> <th>FUEL TYPE</th> <th>CURTAILED MWH</th> <th>CURTAILED MW</th> | DATE  | HOU<br>R | CURT TYPE | REASON | FUEL TYPE | CURTAILED MWH | CURTAILED MW |
|--------------------------------------------------------------------------------------------------------------------------------------------------------------------------------------------------------------------------------------------------------------------------------------------------------------------------------------------------------------------------------------------------------------------------------------------------------------------------------------------------------------------------------------------------------------------------------------------------------------------------------------------------------------------------------------------------------------------------------------------------------------------------------------------------------------------------------------------------------------------------------------------------------------------------------------------------------|-------|----------|-----------|--------|-----------|---------------|--------------|
| 03/24     9     Economic     Local     WIND     114     303       03/24     9     Economic     System     SOLR     9       03/24     10     Economic     Local     SOLR     1593     2300       03/24     10     Economic     Local     WIND     312     297       03/24     10     Economic     System     SOLR     11       03/24     11     Economic     Local     WIND     250       03/24     11     Economic     Local     WIND     250       03/24     11     Economic     System     SOLR     686     2896       03/24     11     Economic     System     WIND     81     466       03/24     12     Economic     System     SOLR     686     2896       03/24     12     Economic     System     SOLR     3805     4921       03/24     12     Economic     System     SOLR     3805     4921 <t< td=""><td>03/24</td><td>8</td><td>Economic</td><td>System</td><td>SOLR</td><td>11</td><td>36</td></t<>                                      | 03/24 | 8        | Economic  | System | SOLR      | 11            | 36           |
| 03/24     9     Economic     System     SOLR     9       03/24     10     Economic     Local     SOLR     1593     2300       03/24     10     Economic     Local     WIND     312     297       03/24     10     Economic     System     SOLR     11       03/24     11     Economic     Local     WIND     250       03/24     11     Economic     System     SOLR     686     2896       03/24     11     Economic     System     SOLR     686     2896       03/24     11     Economic     System     WIND     81     465       03/24     12     Economic     Local     SOLR     263     161       03/24     12     Economic     System     WIND     527     551       03/24     12     Economic     System     WIND     527     551       03/24     13     Economic     System     WIND     662     729                                                                                                                                           | 03/24 | 9        | Economic  | Local  | SOLR      | 96            | 249          |
| 03/24     10     Economic     Local     SOLR     1593     2300       03/24     10     Economic     Local     WIND     312     297       03/24     10     Economic     System     SOLR     11       03/24     11     Economic     Local     SOLR     1695     443       03/24     11     Economic     Local     WIND     250     250       03/24     11     Economic     Local     WIND     250     250       03/24     11     Economic     System     SOLR     686     2898       03/24     11     Economic     System     WIND     81     468       03/24     12     Economic     Local     SOLR     263     161       03/24     12     Economic     System     SOLR     3805     4921       03/24     12     Economic     System     WIND     527     551       03/24     13     Economic     System     SOLR                                                                                                                                        | 03/24 | 9        | Economic  | Local  | WIND      | 114           | 303          |
| 03/24     10     Economic     Local     WIND     312     297       03/24     10     Economic     System     SOLR     11       03/24     11     Economic     Local     WIND     250       03/24     11     Economic     Local     WIND     250       03/24     11     Economic     System     SOLR     686     2898       03/24     11     Economic     System     WIND     81     466       03/24     12     Economic     Local     SOLR     263     161       03/24     12     Economic     System     SOLR     3805     4921       03/24     12     Economic     System     WIND     527     551       03/24     12     Economic     System     SOLR     3805     4921       03/24     13     Economic     System     WIND     527     551       03/24     13     Economic     System     WIND     662     725 </td <td>03/24</td> <td>9</td> <td>Economic</td> <td>System</td> <td>SOLR</td> <td>9</td> <td></td>                                   | 03/24 | 9        | Economic  | System | SOLR      | 9             |              |
| 03/24     10     Economic     System     SOLR     11       03/24     11     Economic     Local     SOLR     1695     443       03/24     11     Economic     Local     WIND     250       03/24     11     Economic     System     SOLR     686     2896       03/24     11     Economic     System     WIND     81     466       03/24     12     Economic     Local     SOLR     263     161       03/24     12     Economic     System     SOLR     3805     4921       03/24     12     Economic     System     WIND     527     551       03/24     12     Economic     System     SOLR     121     103       03/24     13     Economic     System     WIND     662     725       03/24     13     Economic     System     WIND     662     725       03/24     14     Economic     System     WIND     764                                                                                                                                       | 03/24 | 10       | Economic  | Local  | SOLR      | 1593          | 2300         |
| 03/24     11     Economic     Local     SOLR     1695     443       03/24     11     Economic     Local     WIND     250       03/24     11     Economic     System     SOLR     686     2898       03/24     11     Economic     System     WIND     81     466       03/24     12     Economic     Local     SOLR     263     161       03/24     12     Economic     System     SOLR     3805     4921       03/24     12     Economic     System     WIND     527     551       03/24     13     Economic     Local     SOLR     121     103       03/24     13     Economic     System     WIND     662     725       03/24     13     Economic     System     WIND     662     725       03/24     14     Economic     System     SOLR     6929     7438       03/24     14     Economic     System     WIND                                                                                                                                     | 03/24 | 10       | Economic  | Local  | WIND      | 312           | 297          |
| 03/24     11     Economic     Local     WIND     250       03/24     11     Economic     System     SOLR     686     2898       03/24     11     Economic     System     WIND     81     466       03/24     12     Economic     Local     SOLR     263     161       03/24     12     Economic     System     SOLR     3805     4921       03/24     12     Economic     System     SOLR     3805     4921       03/24     12     Economic     System     WIND     527     551       03/24     13     Economic     Local     SOLR     121     103       03/24     13     Economic     System     WIND     662     729       03/24     13     Economic     Local     SOLR     61     11       03/24     14     Economic     System     WIND     764     767       03/24     15     Economic     Local     WIND                                                                                                                                         | 03/24 | 10       | Economic  | System | SOLR      | 11            |              |
| 03/24     11     Economic     System     SOLR     686     2898       03/24     11     Economic     System     WIND     81     465       03/24     12     Economic     Local     SOLR     263     161       03/24     12     Economic     System     SOLR     3805     4921       03/24     12     Economic     System     WIND     527     551       03/24     13     Economic     Local     SOLR     121     103       03/24     13     Economic     System     SOLR     5766     6256       03/24     13     Economic     System     WIND     662     729       03/24     14     Economic     Local     SOLR     61     15       03/24     14     Economic     System     WIND     764     767       03/24     15     Economic     Local     WIND     74       03/24     15     Economic     System     SOLR                                                                                                                                         | 03/24 | 11       | Economic  | Local  | SOLR      | 1695          | 443          |
| 03/24     11     Economic     System     WIND     81     465       03/24     12     Economic     Local     SOLR     263     161       03/24     12     Economic     System     SOLR     3805     4921       03/24     12     Economic     System     WIND     527     551       03/24     13     Economic     Local     SOLR     121     103       03/24     13     Economic     System     SOLR     5766     6256       03/24     13     Economic     System     WIND     662     725       03/24     13     Economic     System     WIND     662     725       03/24     14     Economic     Local     SOLR     61     15       03/24     14     Economic     System     SOLR     6929     7438       03/24     15     Economic     Local     SOLR     636       03/24     15     Economic     System     SOLR                                                                                                                                       | 03/24 | 11       | Economic  | Local  | WIND      | 250           |              |
| 03/24     12     Economic     Local     SOLR     263     161       03/24     12     Economic     System     SOLR     3805     4921       03/24     12     Economic     System     WIND     527     551       03/24     13     Economic     Local     SOLR     121     103       03/24     13     Economic     System     SOLR     5766     6256       03/24     13     Economic     System     WIND     662     725       03/24     14     Economic     Local     SOLR     61     15       03/24     14     Economic     System     WIND     764     767       03/24     14     Economic     Local     WIND     74     767       03/24     15     Economic     Local     WIND     74     975       03/24     15     Economic     System     WIND     774     975       03/24     16     Economic     Local                                                                                                                                             | 03/24 | 11       | Economic  | System | SOLR      | 686           | 2898         |
| 03/24     12     Economic     System     SOLR     3805     4921       03/24     12     Economic     System     WIND     527     551       03/24     13     Economic     Local     SOLR     121     103       03/24     13     Economic     System     SOLR     5766     6258       03/24     13     Economic     System     WIND     662     725       03/24     14     Economic     Local     SOLR     61     15       03/24     14     Economic     System     SOLR     6929     7435       03/24     14     Economic     System     WIND     764     767       03/24     15     Economic     Local     WIND     74     767       03/24     15     Economic     System     SOLR     6894     7672       03/24     15     Economic     System     WIND     774     975       03/24     16     Economic     Local                                                                                                                                      | 03/24 | 11       | Economic  | System | WIND      | 81            | 465          |
| 03/24     12     Economic     System     WIND     527     551       03/24     13     Economic     Local     SOLR     121     103       03/24     13     Economic     System     SOLR     5766     6258       03/24     13     Economic     System     WIND     662     729       03/24     14     Economic     Local     SOLR     61     15       03/24     14     Economic     System     SOLR     6929     7439       03/24     14     Economic     System     WIND     764     767       03/24     15     Economic     Local     WIND     74     767       03/24     15     Economic     System     SOLR     6894     7672       03/24     15     Economic     System     WIND     774     975       03/24     16     Economic     Local     WIND     71       03/24     16     Economic     System     SOLR                                                                                                                                        | 03/24 | 12       | Economic  | Local  | SOLR      | 263           | 161          |
| 03/24     13     Economic     Local     SOLR     121     103       03/24     13     Economic     System     SOLR     5766     6258       03/24     13     Economic     System     WIND     662     729       03/24     14     Economic     Local     SOLR     61     15       03/24     14     Economic     System     SOLR     6929     7439       03/24     14     Economic     System     WIND     764     767       03/24     15     Economic     Local     WIND     74     767       03/24     15     Economic     System     SOLR     6894     7672       03/24     15     Economic     System     WIND     774     975       03/24     16     Economic     Local     WIND     71       03/24     16     Economic     System     SOLR     6705     7547       03/24     16     Economic     System     WIND                                                                                                                                      | 03/24 | 12       | Economic  | System | SOLR      | 3805          | 4921         |
| 03/24     13     Economic     System     SOLR     5766     6258       03/24     13     Economic     System     WIND     662     729       03/24     14     Economic     Local     SOLR     61     15       03/24     14     Economic     System     SOLR     6929     7438       03/24     14     Economic     System     WIND     764     767       03/24     15     Economic     Local     WIND     74     767       03/24     15     Economic     System     SOLR     6894     7672       03/24     15     Economic     System     WIND     774     975       03/24     16     Economic     Local     WIND     71     7547       03/24     16     Economic     System     SOLR     6705     7547       03/24     16     Economic     System     WIND     811     881       03/24     16     Economic     System                                                                                                                                     | 03/24 | 12       | Economic  | System | WIND      | 527           | 551          |
| 03/24     13     Economic     System     WIND     662     729       03/24     14     Economic     Local     SOLR     61     15       03/24     14     Economic     System     SOLR     6929     7439       03/24     14     Economic     System     WIND     764     767       03/24     15     Economic     Local     WIND     74       03/24     15     Economic     System     SOLR     6894     7672       03/24     15     Economic     System     WIND     774     975       03/24     15     Economic     Local     SOLR     596       03/24     16     Economic     Local     WIND     71       03/24     16     Economic     System     SOLR     6705     7547       03/24     16     Economic     System     WIND     811     881       03/24     17     Economic     Local     SOLR     1057       <                                                                                                                                        | 03/24 | 13       | Economic  | Local  | SOLR      | 121           | 103          |
| 03/24     14     Economic     Local     SOLR     61     15       03/24     14     Economic     System     SOLR     6929     7438       03/24     14     Economic     System     WIND     764     767       03/24     15     Economic     Local     WIND     74       03/24     15     Economic     System     SOLR     6894     7672       03/24     15     Economic     System     WIND     774     975       03/24     16     Economic     Local     WIND     71       03/24     16     Economic     Local     WIND     71       03/24     16     Economic     System     SOLR     6705     7547       03/24     16     Economic     System     WIND     811     881       03/24     16     Economic     Local     SOLR     1057       03/24     17     Economic     Local     WIND     136                                                                                                                                                          | 03/24 | 13       | Economic  | System | SOLR      | 5766          | 6258         |
| 03/24     14 Economic     System     SOLR     6929     7438       03/24     14 Economic     System     WIND     764     767       03/24     15 Economic     Local     SOLR     636       03/24     15 Economic     Local     WIND     74       03/24     15 Economic     System     SOLR     6894     7672       03/24     15 Economic     System     WIND     774     975       03/24     16 Economic     Local     SOLR     596       03/24     16 Economic     Local     WIND     71       03/24     16 Economic     System     SOLR     6705     7547       03/24     16 Economic     System     WIND     811     881       03/24     17 Economic     Local     SOLR     1057       03/24     17 Economic     Local     WIND     136                                                                                                                                                                                                               | 03/24 | 13       | Economic  | System | WIND      | 662           | 729          |
| 03/24     14     Economic     System     WIND     764     767       03/24     15     Economic     Local     SOLR     636       03/24     15     Economic     Local     WIND     74       03/24     15     Economic     System     SOLR     6894     7672       03/24     15     Economic     System     WIND     774     975       03/24     16     Economic     Local     SOLR     596       03/24     16     Economic     Local     WIND     71       03/24     16     Economic     System     SOLR     6705     7547       03/24     16     Economic     System     WIND     811     881       03/24     17     Economic     Local     SOLR     1057       03/24     17     Economic     Local     WIND     136                                                                                                                                                                                                                                     | 03/24 | 14       | Economic  | Local  | SOLR      | 61            | 15           |
| 03/24     15     Economic     Local     SOLR     636       03/24     15     Economic     Local     WIND     74       03/24     15     Economic     System     SOLR     6894     7672       03/24     15     Economic     System     WIND     774     975       03/24     16     Economic     Local     SOLR     596       03/24     16     Economic     Local     WIND     71       03/24     16     Economic     System     SOLR     6705     7547       03/24     16     Economic     System     WIND     811     881       03/24     17     Economic     Local     SOLR     1057       03/24     17     Economic     Local     WIND     136                                                                                                                                                                                                                                                                                                         | 03/24 | 14       | Economic  | System | SOLR      | 6929          | 7439         |
| 03/24   15   Economic   Local   WIND   74     03/24   15   Economic   System   SOLR   6894   7672     03/24   15   Economic   System   WIND   774   975     03/24   16   Economic   Local   SOLR   596     03/24   16   Economic   Local   WIND   71     03/24   16   Economic   System   SOLR   6705   7547     03/24   16   Economic   System   WIND   811   881     03/24   17   Economic   Local   SOLR   1057     03/24   17   Economic   Local   WIND   136                                                                                                                                                                                                                                                                                                                                                                                                                                                                                      | 03/24 | 14       | Economic  | System | WIND      | 764           | 767          |
| 03/24     15     Economic     System     SOLR     6894     7672       03/24     15     Economic     System     WIND     774     975       03/24     16     Economic     Local     SOLR     596       03/24     16     Economic     Local     WIND     71       03/24     16     Economic     System     SOLR     6705     7547       03/24     16     Economic     System     WIND     811     881       03/24     17     Economic     Local     SOLR     1057       03/24     17     Economic     Local     WIND     136                                                                                                                                                                                                                                                                                                                                                                                                                              | 03/24 | 15       | Economic  | Local  | SOLR      | 636           |              |
| 03/24     15 Economic     System     WIND     774     975       03/24     16 Economic     Local     SOLR     596       03/24     16 Economic     Local     WIND     71       03/24     16 Economic     System     SOLR     6705     7547       03/24     16 Economic     System     WIND     811     881       03/24     17 Economic     Local     SOLR     1057       03/24     17 Economic     Local     WIND     136                                                                                                                                                                                                                                                                                                                                                                                                                                                                                                                                | 03/24 | 15       | Economic  | Local  | WIND      | 74            |              |
| 03/24   16 Economic   Local   SOLR   596     03/24   16 Economic   Local   WIND   71     03/24   16 Economic   System   SOLR   6705   7547     03/24   16 Economic   System   WIND   811   881     03/24   17 Economic   Local   SOLR   1057     03/24   17 Economic   Local   WIND   136                                                                                                                                                                                                                                                                                                                                                                                                                                                                                                                                                                                                                                                              | 03/24 | 15       | Economic  | System | SOLR      | 6894          | 7672         |
| 03/24   16 Economic   Local   WIND   71     03/24   16 Economic   System   SOLR   6705   7547     03/24   16 Economic   System   WIND   811   881     03/24   17 Economic   Local   SOLR   1057     03/24   17 Economic   Local   WIND   136                                                                                                                                                                                                                                                                                                                                                                                                                                                                                                                                                                                                                                                                                                           | 03/24 | 15       | Economic  | System | WIND      | 774           | 975          |
| 03/24   16 Economic   System   SOLR   6705   7547     03/24   16 Economic   System   WIND   811   881     03/24   17 Economic   Local   SOLR   1057     03/24   17 Economic   Local   WIND   136                                                                                                                                                                                                                                                                                                                                                                                                                                                                                                                                                                                                                                                                                                                                                       | 03/24 | 16       | Economic  | Local  | SOLR      | 596           |              |
| 03/24   16 Economic   System   WIND   811   881     03/24   17 Economic   Local   SOLR   1057     03/24   17 Economic   Local   WIND   136                                                                                                                                                                                                                                                                                                                                                                                                                                                                                                                                                                                                                                                                                                                                                                                                             | 03/24 | 16       | Economic  | Local  | WIND      | 71            |              |
| 03/24     17 Economic     Local     SOLR     1057       03/24     17 Economic     Local     WIND     136                                                                                                                                                                                                                                                                                                                                                                                                                                                                                                                                                                                                                                                                                                                                                                                                                                               | 03/24 | 16       | Economic  | System | SOLR      | 6705          | 7547         |
| 03/24 17 Economic Local WIND 136                                                                                                                                                                                                                                                                                                                                                                                                                                                                                                                                                                                                                                                                                                                                                                                                                                                                                                                       | 03/24 | 16       | Economic  | System | WIND      | 811           | 881          |
|                                                                                                                                                                                                                                                                                                                                                                                                                                                                                                                                                                                                                                                                                                                                                                                                                                                                                                                                                        | 03/24 | 17       | Economic  | Local  | SOLR      | 1057          |              |
| 03/24 17 Economic System SOLR 5093 7095                                                                                                                                                                                                                                                                                                                                                                                                                                                                                                                                                                                                                                                                                                                                                                                                                                                                                                                | 03/24 | 17       | Economic  | Local  | WIND      | 136           |              |
|                                                                                                                                                                                                                                                                                                                                                                                                                                                                                                                                                                                                                                                                                                                                                                                                                                                                                                                                                        | 03/24 | 17       | Economic  | System | SOLR      | 5093          | 7095         |

| 03/24 | 17 | Economic | System | WIND | 695  | 858  |
|-------|----|----------|--------|------|------|------|
| 03/24 | 18 | Economic | Local  | SOLR | 167  | 43   |
| 03/24 | 18 | Economic | Local  | WIND | 34   |      |
| 03/24 | 18 | Economic | System | SOLR | 2304 | 5335 |
| 03/24 | 18 | Economic | System | WIND | 448  | 797  |
| 03/24 | 19 | Economic | Local  | SOLR | 0    |      |
| 03/24 | 19 | Economic | Local  | WIND | 9    |      |
| 03/24 | 19 | Economic | System | WIND | 10   | 116  |