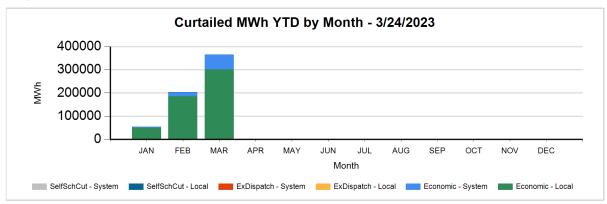

The following charts show the daily and 7-day wind and solar curtailment by category, if any.

The following charts show hourly year to date wind and solar curtailment by category, if any.

The following charts show monthly year to date wind and solar curtailment by category, if any.

| TYPE            | YTD CURTAILED MWH - 3/24/2023 |
|-----------------|-------------------------------|
| LocalEconomic   | 535,856                       |
| LocalSelfSchCut | 12                            |
| SystemEconomic  | 87,348                        |
| TOTAL           | 623,216                       |