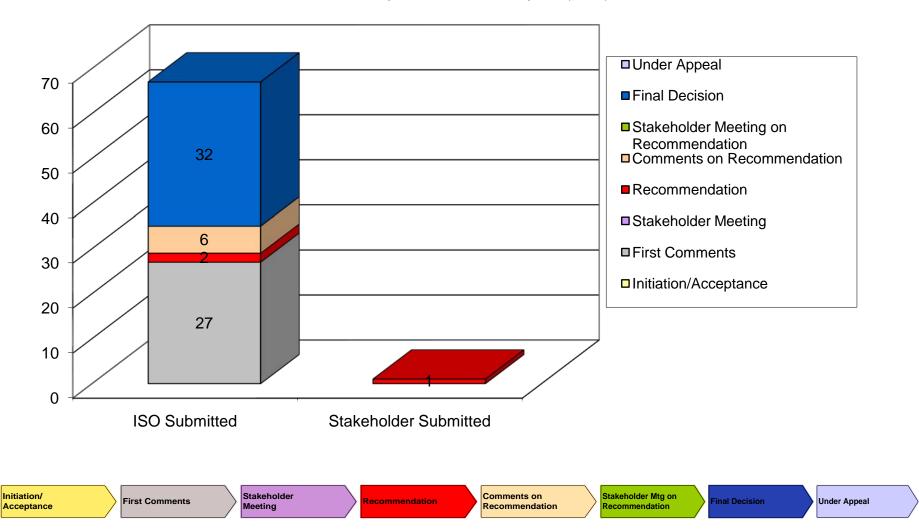

## **Board Update: BPM Change Management Process November 1-2, 2010 Board Meeting**

Attachment 1

| Active PRR Stage           | # of<br>PRR's |
|----------------------------|---------------|
| First Comments             | 27            |
| Recommendation             | 3             |
| Comments on Recommendation | 6             |
| Final Decision             | 32            |
| Total                      | 68            |