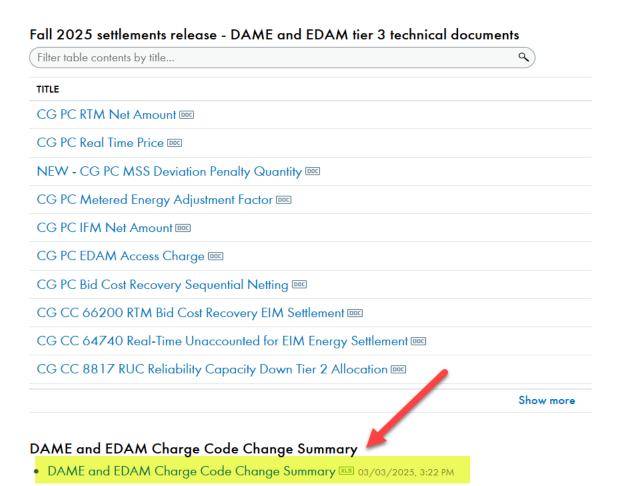

## DAME/EDAM Charge Code Change Summary location

#### Caiso.com/Systems and applications/Release Planning/Fall 2025

## DAME/EDAM Charge Code Change Summary filters

#### Use column "E" to filter for tiers and "F" for new Charge Codes

| А                  | В                                            | С                                       | D                                                                                                                                                             | E          | F      |
|--------------------|----------------------------------------------|-----------------------------------------|---------------------------------------------------------------------------------------------------------------------------------------------------------------|------------|--------|
| Release Planning   | .caiso.com/systems-applications/relea        | ase-planning                            |                                                                                                                                                               |            |        |
| Tech Doc           | www.caiso.com/systems-applications/release-p | olanning                                |                                                                                                                                                               |            |        |
| Charge Code Number | Tech Doc                                     | Charge Code Name                        | Charge Code Description                                                                                                                                       | Tier       | New CC |
| 491                | CG CC 491 Green House Gas Emiss              | Greenhouse Gas Emission Cost Revenue    | * Imbalance Settlement of supply resources who receive a<br>real time GHG Obligation Award for given GHG<br>Region(s) from Day Ahead GHG Obligation for given | Tier 2     | NO     |
| 495                | CG CC 495 Real Time GHG Offset               | Real Time Market GHG Offset             | * Applies to each GHG Region and allocated to Metered<br>Demand of GHG Region<br>* This is a neutrality settlement of RTM GHG costs                           | Tier 2     | YES    |
| 4512               | CG CC 4512 GMC - Inter-Schedulin             | GMC - Inter-Scheduling Coordinator Trac | *GMC Inter-Scheduling Coordinator Trade (IST) Transaction Fee contains the activities associated with                                                         | NEW Tier 3 | NO     |