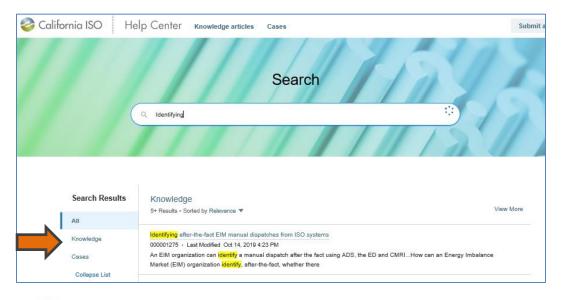

#### **Knowledge Articles**

CAISO has posted **Knowledge Articles** for FAQs in CIDI.

To access the articles in CIDI, you either:

**Option 1**: Type in the keyword "**Identify**" in the search field to pull up the article, or

**Option 2:** Click on the **Knowledge Articles** tab, and then click the **Settlements and Metering** category link to pull up a list of the Settlements related articles.