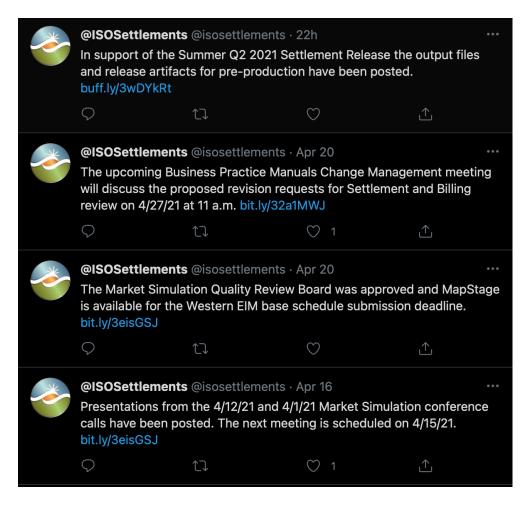

### Recent Tweets \*\*

#### **ISO Settlements Twitter**

- Settlement related updates
- Market sim updates
- Note: Will not replace any existing media communications
- Please take the opportunity to follow <u>@ISOSettlements on Twitter</u> by downloading the Twitter application to **any mobile device**
- Twitter feed can be accessed on any web browser
- No account required to view the Twitter feed and posts
- Save twitter page as a 'Favorite' on your tab