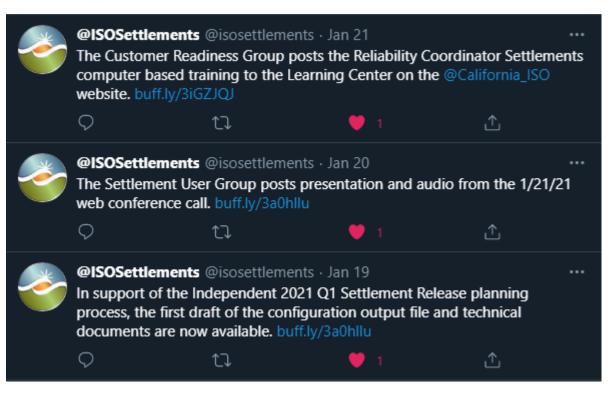

#### **ISO Settlements Twitter**

- Settlement related updates
- Market sim updates
- Note: Will not replace any existing media communications
- Please take the opportunity to follow <u>@ISOSettlements on Twitter</u> by downloading the Twitter application to **any mobile device**
- Twitter feed can be accessed on **any web browser**
- No account required to view the Twitter feed and posts
- Save twitter page as a Favorite on your tab