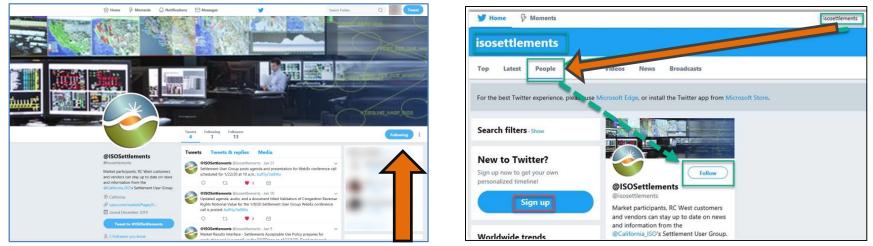

#### **ISO Settlements Twitter**

- Settlement related updates
- Market sim updates
- Note: Will not replace any existing media communications
- Please take the opportunity to follow <u>@ISOSettlements on Twitter</u> by downloading the Twitter application to **any mobile device**
- Twitter feed can be accessed on **any web browser**
- No account required to view the Twitter feed and posts
- Save twitter page as a Favorite on your tab