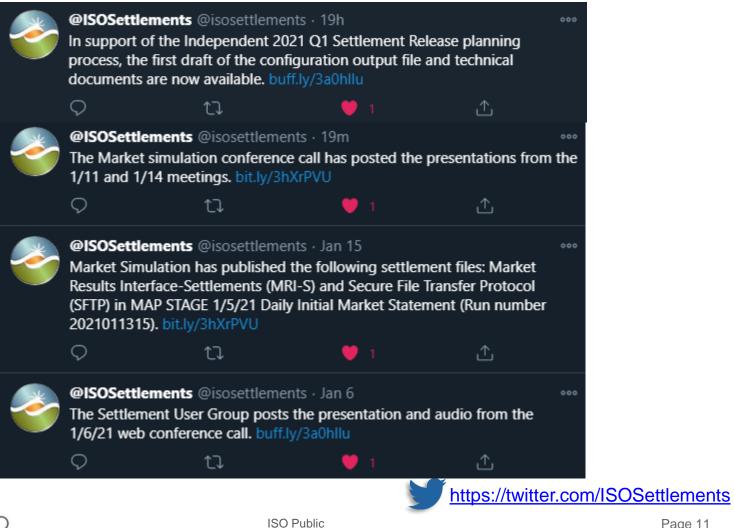

#### **ISO Settlements Twitter**

- Settlement related updates
- Market sim updates
- Note: Will not replace any existing media communications
- Please take the opportunity to follow <u>@ISOSettlements on Twitter</u> by downloading the Twitter application to **any mobile device**
- Twitter feed can be accessed on **any web browser**
- No account required to view the Twitter feed and posts
- Save twitter page as a Favorite on your tab

## Ways to participate in settlements

- ISO Settlements Twitter Page
  - <u>https://twitter.com/isosettlements</u>
- Visit the Settlements page
  - <u>http://www.caiso.com/market/Pages/Settlements/Default.aspx</u>
- Attend web conference meetings
  - Settlement User Group (SUG) bi-weekly meetings
    - Release User Group
    - Market Sim Conference Calls
    - Initiative status with settlement updates
    - <u>http://www.caiso.com/StakeholderProcesses/</u>
    - System change with settlement updates on independent releases
- BPM PRR Change Management monthly web meeting
  - Settlement and Billing BPM status updates
  - <u>http://bpmcm.caiso.com/Pages/default.aspx</u>
  - <u>http://www.caiso.com/rules/Pages/BusinessPracticeManuals/Default.aspx</u>
  - <u>http://www.caiso.com/Documents/ISO-AcronymList.pdf</u>