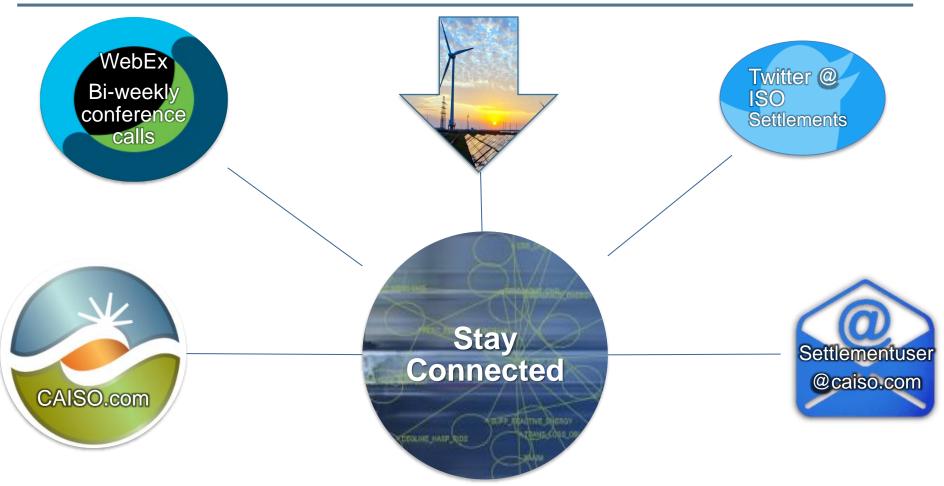

#### **ISO Settlements Twitter**

- Settlement related updates
- Market sim updates
- Note: Will not replace any existing media communications
- Please take the opportunity to follow <u>@ISOSettlements on Twitter</u> by downloading the Twitter application to **any mobile device**
- Twitter feed can be accessed on any web browser
- No account required to view the Twitter feed and posts
- Save twitter page as a Favorite on your tab

## Ways to participate in settlements

- ISO Settlements Twitter Page
  - https://twitter.com/isosettlements
- Visit the Settlements page
  - http://www.caiso.com/market/Pages/Settlements/Default.aspx
- Attend web conference meetings
  - Settlement User Group (SUG) bi-weekly meetings
    - Release User Group
    - Market Sim Conference Calls
    - Initiative status with settlement updates
    - http://www.caiso.com/StakeholderProcesses/
    - System change with settlement updates on independent releases
- BPM PRR Change Management monthly web meeting
  - Settlement and Billing BPM status updates
  - http://bpmcm.caiso.com/Pages/default.aspx
  - http://www.caiso.com/rules/Pages/BusinessPracticeManuals/Default.aspx
  - http://www.caiso.com/Documents/ISO-AcronymList.pdf