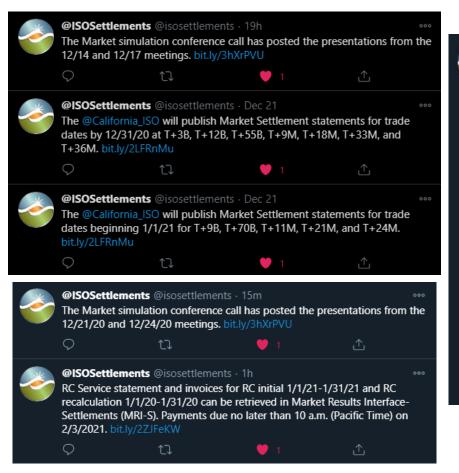

## Recent Tweets >

https://twitter.com/ISOSettlements

ISO Public Page 12

#### **ISO Settlements Twitter**

- Settlement related updates
- Market sim updates
- Note: Will not replace any existing media communications
- Please take the opportunity to follow <u>@ISOSettlements on Twitter</u> by downloading the Twitter application to **any mobile device**
- Twitter feed can be accessed on any web browser
- No account required to view the Twitter feed and posts
- Save twitter page as a Favorite on your tab

## Ways to participate in settlements

- ISO Settlements Twitter Page
  - https://twitter.com/isosettlements
- Visit the Settlements page
  - http://www.caiso.com/market/Pages/Settlements/Default.aspx
- Attend web conference meetings
  - Settlement User Group (SUG) bi-weekly meetings
    - Release User Group
    - Market Sim Conference Calls
    - Initiative status with settlement updates
    - http://www.caiso.com/StakeholderProcesses/
    - System change with settlement updates on independent releases
- BPM PRR Change Management monthly web meeting
  - Settlement and Billing BPM status updates
  - http://bpmcm.caiso.com/Pages/default.aspx
  - http://www.caiso.com/rules/Pages/BusinessPracticeManuals/Default.aspx
  - http://www.caiso.com/Documents/ISO-AcronymList.pdf