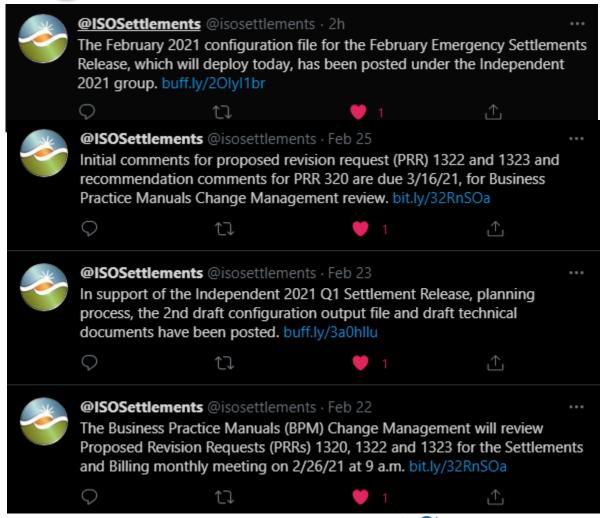

#### Recent Tweets

https://twitter.com/ISOSettlements

#### **ISO Settlements Twitter**

- Settlement related updates
- Market sim updates
- Note: Will not replace any existing media communications
- Please take the opportunity to follow <u>@ISOSettlements on Twitter</u> by downloading the Twitter application to **any mobile device**
- Twitter feed can be accessed on any web browser
- No account required to view the Twitter feed and posts
- Save twitter page as a 'Favorite' on your tab