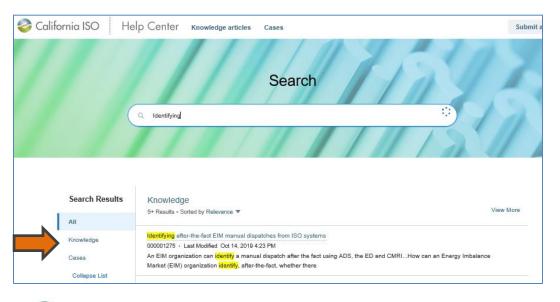

#### **Knowledge Articles**

CAISO has posted **Knowledge Articles** for FAQs in CIDI.

To access the articles in CIDI, you either:

**Option 1**: Type in the keyword "**Identify**" in the search field to pull up the article, or

**Option 2:** Click on the **Knowledge Articles** tab, and then click the **Settlements and Metering** category link to pull up a list of the Settlements related articles.