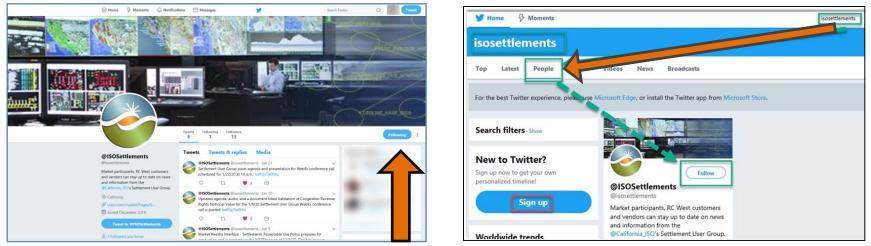

## **ISO Settlements Twitter**

- Settlement related updates
- Market sim updates
- Note: Will not replace any existing media communications
- Please take the opportunity to follow <u>@ISOSettlements on Twitter</u> by downloading the Twitter application to **any mobile device**
- Twitter feed can be accessed on **any web browser**
- No account required to view the Twitter feed and posts
- Save twitter page as a 'Favorite' on your tab