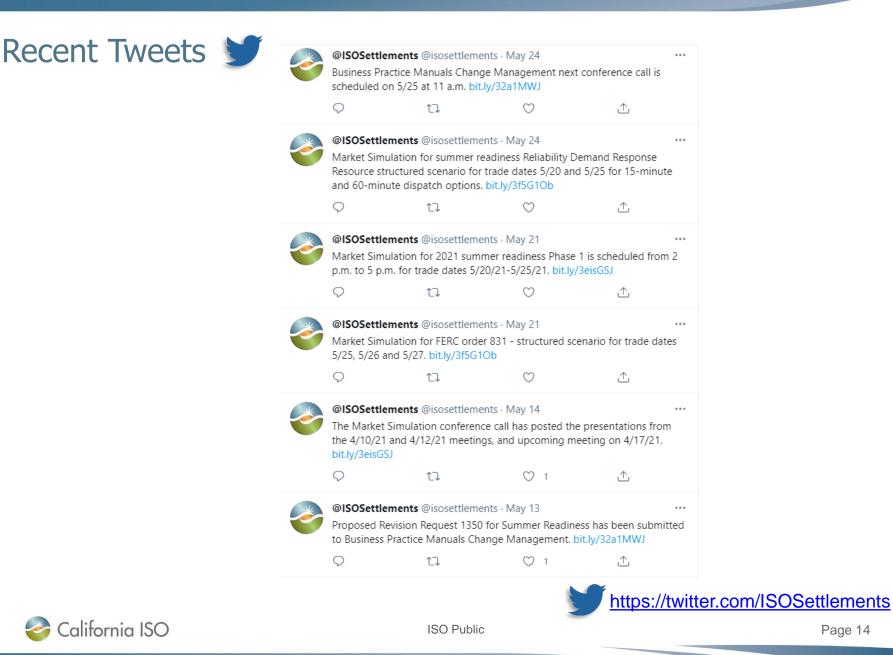

## **ISO Settlements Twitter**

- Settlement related updates
- Market sim updates
- Note: Will not replace any existing media communications
- Please take the opportunity to follow <u>@ISOSettlements on Twitter</u> by downloading the Twitter application to **any mobile device**
- Twitter feed can be accessed on **any web browser**
- No account required to view the Twitter feed and posts
- Save twitter page as a 'Favorite' on your tab