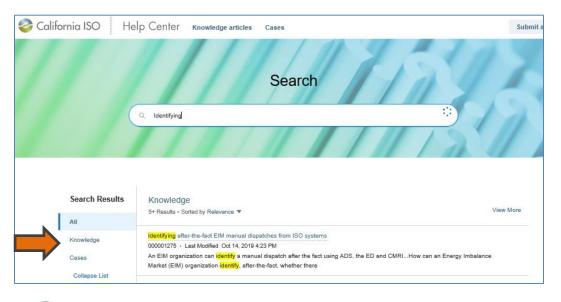

#### **Knowledge Articles**

CAISO has posted **Knowledge Articles** for FAQs in CIDI.

To access the articles in CIDI, you either:

**Option 1**: Type in the keyword "**Identify**" in the search field to pull up the article, or

**Option 2:** Click on the **Knowledge Articles** tab, and then click the **Settlements and Metering** category link to pull up a list of the Settlements related articles.