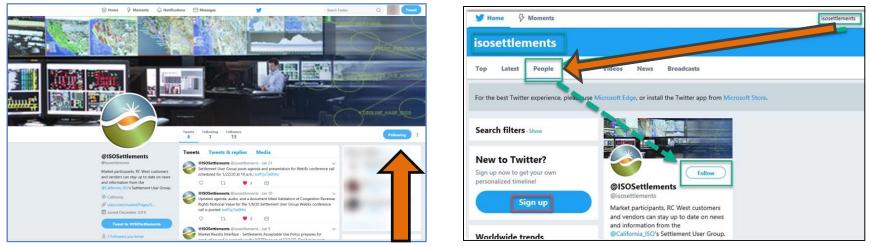

#### **ISO Settlements Twitter**

- Settlement related updates
- Market sim updates
- Note: Will not replace any existing media communications
- Please take the opportunity to follow <u>@ISOSettlements on Twitter</u> by downloading the Twitter application to **any mobile device**
- Twitter feed can be accessed on **any web browser**
- No account required to view the Twitter feed and posts
- Save twitter page as a 'Favorite' on your tab

### Ways to participate in settlements

- ISO Settlements Twitter Page
  - <u>https://twitter.com/isosettlements</u>
- Visit the Settlements page
  - <u>http://www.caiso.com/market/Pages/Settlements/Default.aspx</u>
- Attend web conference meetings
  - Settlement User Group (SUG) bi-weekly meetings
    - Release User Group
    - Market Sim Conference Calls
    - Initiative status with settlement updates
    - <u>http://www.caiso.com/StakeholderProcesses/</u>
    - System change with settlement updates on independent releases
- BPM Change Management monthly web meeting
  - Settlement and Billing BPM status updates
  - <u>http://bpmcm.caiso.com/Pages/default.aspx</u>
  - <u>http://www.caiso.com/rules/Pages/BusinessPracticeManuals/Default.aspx</u>
  - <u>http://www.caiso.com/Documents/ISO-AcronymList.pdf</u>