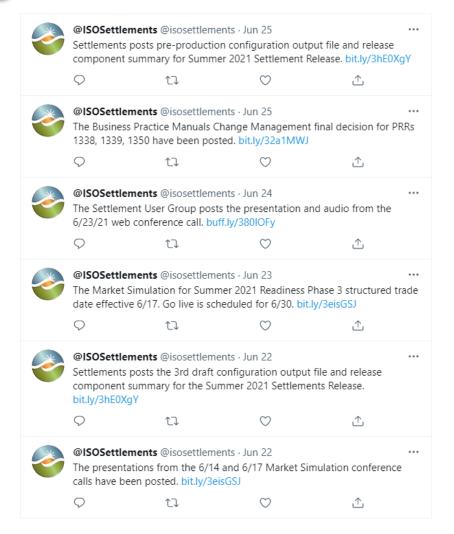

#### Recent Tweets

#### **ISO Settlements Twitter**

- Settlement related updates
- Market sim updates
- Note: Will not replace any existing media communications
- Please take the opportunity to follow <u>@ISOSettlements on Twitter</u> by downloading the Twitter application to **any mobile device**
- Twitter feed can be accessed on any web browser
- No account required to view the Twitter feed and posts
- Save twitter page as a 'Favorite' on your tab