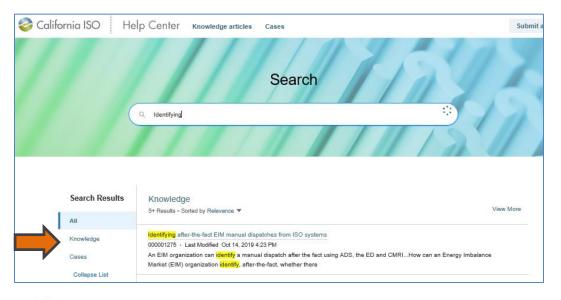

#### **Knowledge Articles**

CAISO has posted **Knowledge Articles** for FAQs in CIDI.

To access the articles in CIDI, you either:

**Option 1**: Type in the keyword "**Identify**" in the search field to pull up the article, or

**Option 2:** Click on the **Knowledge Articles** tab, and then click the **Settlements and Metering** category link to pull up a list of the Settlements related articles.