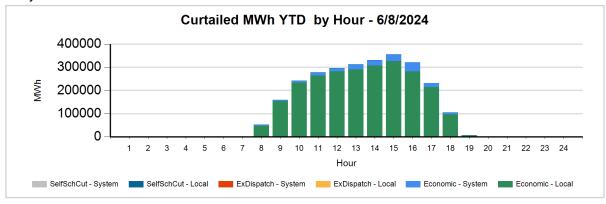

The following charts show the daily and 7-day wind and solar curtailment by category, if any.

The following charts show hourly year to date wind and solar curtailment by category, if any.

The following charts show monthly year to date wind and solar curtailment by category, if any.

| TYPE            | YTD CURTAILED MWH - 6/8/2024 |
|-----------------|------------------------------|
| LocalEconomic   | 2,505,802                    |
| LocalSelfSchCut | 1,572                        |
| SystemEconomic  | 191,016                      |
| TOTAL           | 2,698,390                    |