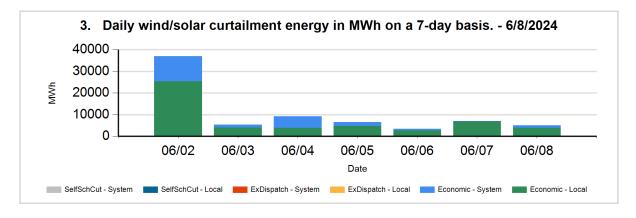

The following charts show the daily and 7-day wind and solar curtailment by category, if any.

The following charts show hourly year to date wind and solar curtailment by category, if any.

The following charts show monthly year to date wind and solar curtailment by category, if any.