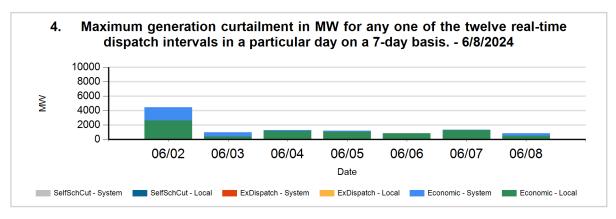

The following charts show the daily and 7-day wind and solar curtailment by category, if any.

The following charts show hourly year to date wind and solar curtailment by category, if any.

The following charts show monthly year to date wind and solar curtailment by category, if any.