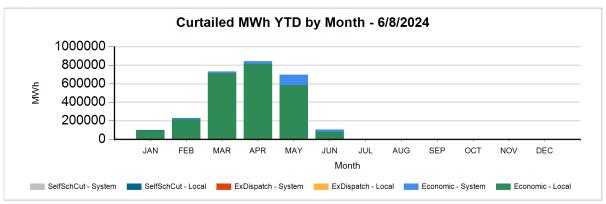

The following charts show the daily and 7-day wind and solar curtailment by category, if any.

The following charts show hourly year to date wind and solar curtailment by category, if any.

The following charts show monthly year to date wind and solar curtailment by category, if any.

| TYPE            | YTD CURTAILED MWH - 6/8/2024 |
|-----------------|------------------------------|
| LocalEconomic   | 2,505,802                    |
| LocalSelfSchCut | 1,572                        |
| SystemEconomic  | 191,016                      |
| TOTAL           | 2,698,390                    |