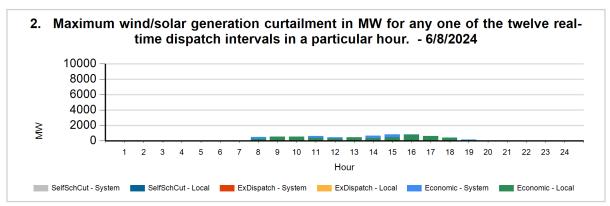

The following charts show the daily and 7-day wind and solar curtailment by category, if any.

The following charts show hourly year to date wind and solar curtailment by category, if any.

The following charts show monthly year to date wind and solar curtailment by category, if any.